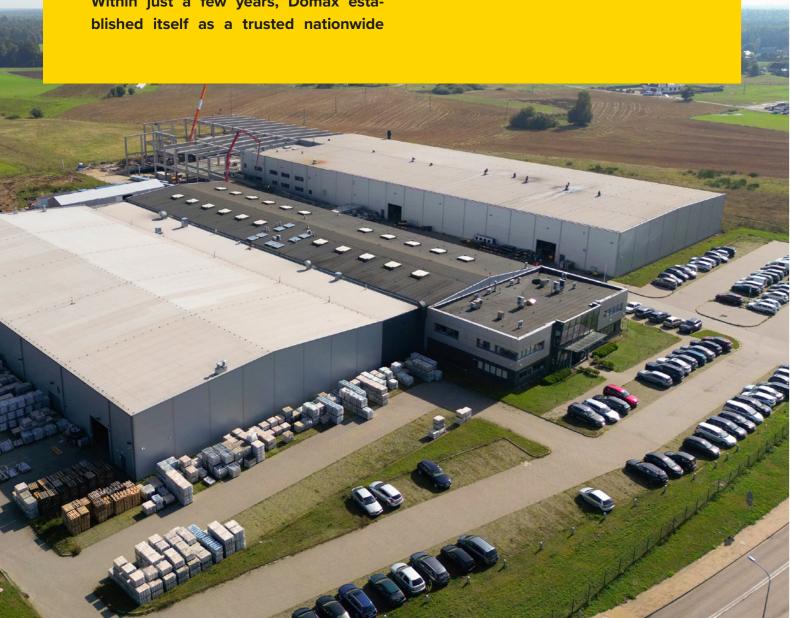

modern industrial park

We offer functional and proven tools, programs and strategies for our customers. Whether building, furnishing or decorating – our customers always have different options. Our machinery, equipped with the most modern tools ensures high-quality products.

Warehouse with an area of 20 000 m<sup>2</sup> gives us a space for more than 17 000 pallets. We employ professionals, whose potential and competence are the keys to our mutual success – today Domax employs over 200 people.