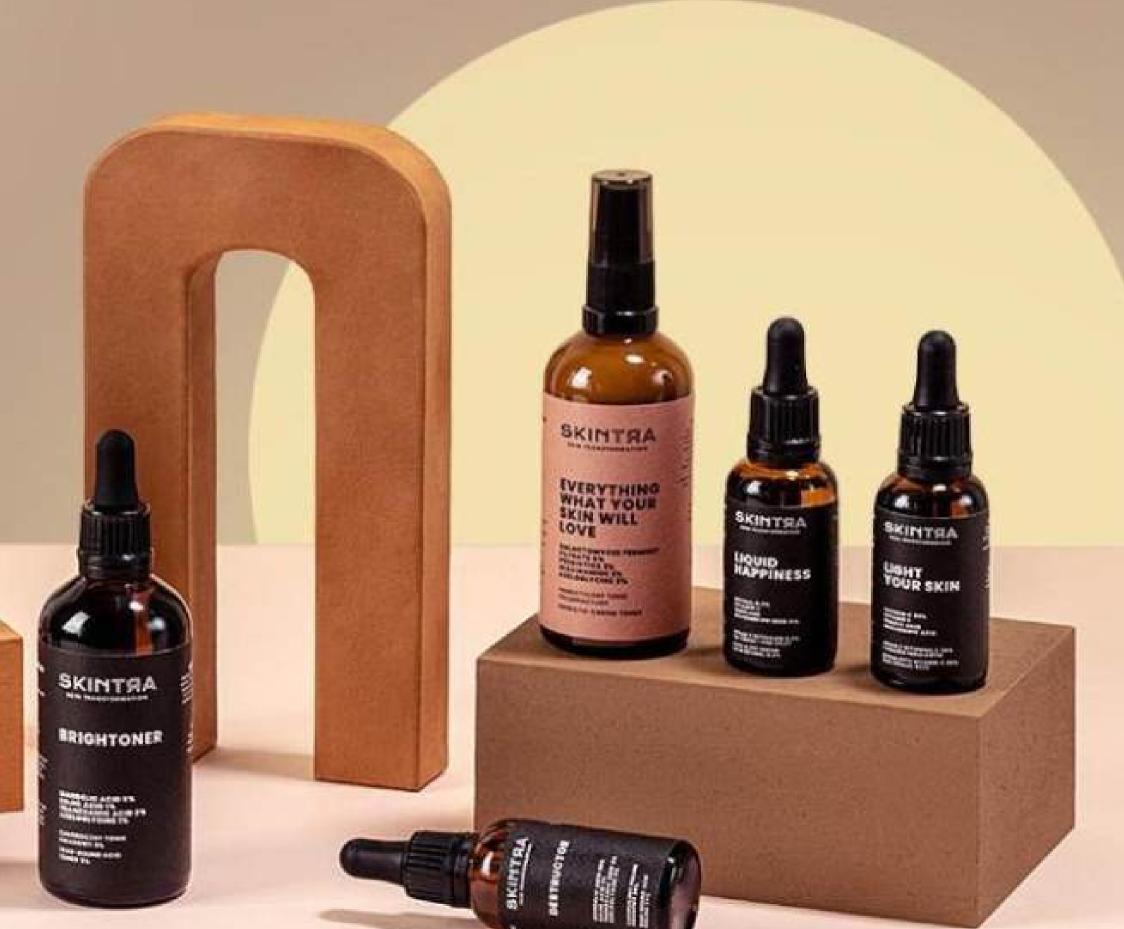

#### Brightoner **Year-Round Acid Toner 9%**

100 ml

SKINTAA

DESTRUCTOR

MANDELIC ACID 20% TRANSXAMIC ACID 2% KOJIC ACID 1% VITAMIN C 1%

CALOROCZNY PETLING RWASOWY 24% YEAR-ROUND ACID PETLING 24%

BRIGHTONER A softer variant of the cult Destructor peeling to be used all MANDELIC ACID 5% TRANEXAMIC ACID 29 KOJIC ACID 1% VITAMIN C 1% year long, also in the summer. Its active ingredients assist you in your fight against acne, blackheads and inflammation as well as help you brighten and illuminate your skin.

#### **Liquid Happiness**

Face & Eye Serum with Retinal 0,3%

30 ml

SKINTAA

A serum with a very high concentration of retinal that can be applied under eyes! Its ingredients support toning, anti-aging, anti-wrinkle impact as well as regulate the operation of sebaceous glands and fight against acne.

#### Everything What Your Skin Will Love

**Prebiotic Caring Toner** 

100 ml/200 ml

A very light and quick-absorbing tonic with a **super light oil-free milky emulsion formula**, to be widely used. It can be used for example as a pre-cream tonic, cream booster or SPF, or morning care cream.