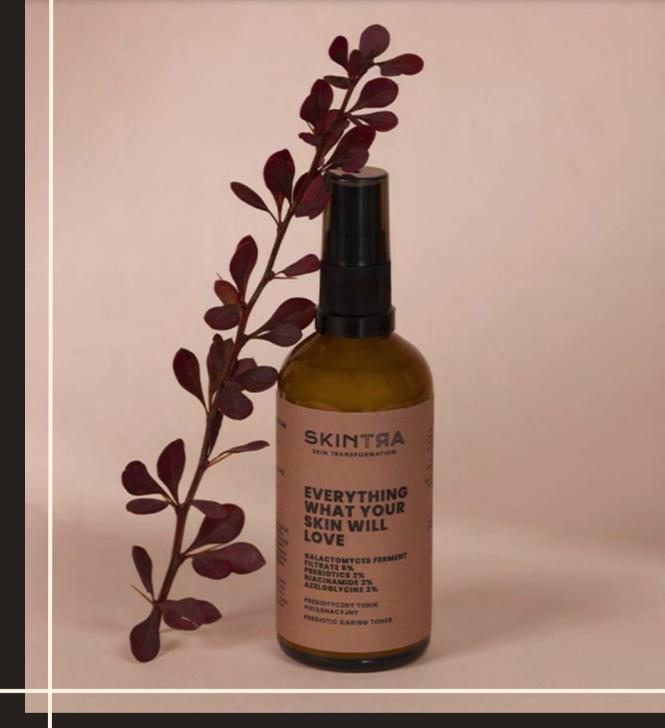

#### Everything What Your Skin Will Love

**Prebiotic Caring Toner** 

100 ml/200 ml

A very light and quick-absorbing tonic with a **super light oil-free milky emulsion formula**, to be widely used. It can be used for example as a pre-cream tonic, cream booster or SPF, or morning care cream.

The protective impact of oils is replaced by squalane that supports skin nutrition and care.

The ingredients of the formula support protection of microbiome, regeneration, moisturization and anti-oxidant impact, as well as brightening of discoloring and limitation of ingrown hair after hair removal.

- Super light milk-emulsion formula
- High concentration of niacinamide (2%) and potassium azeloyl diglycinate (3%); it also contains Galactomyces Ferment Filtrate (5%, prebiotic – inulin (2%) and Saccharide Isomerate saccharide (3%)
- No comedogenic impact confirmed through testing
- No glycerine
- To be applied on the face and body