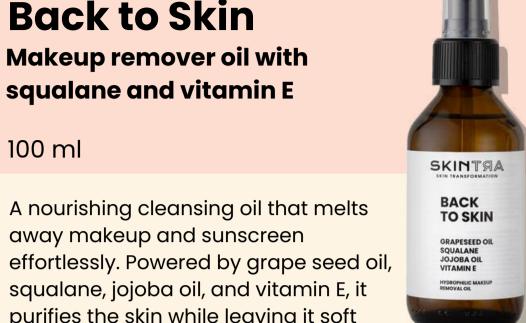

100 ml

A nourishing cleansing oil that melts away makeup and sunscreen effortlessly. Powered by grape seed oil, squalane, jojoba oil, and vitamin E, it purifies the skin while leaving it soft

and refreshed. Perfect for both face and eyes, its gentle formula preps your skin for the next steps of your routine. The emulsifiers make it easy to rinse off with just water—no need for cotton pads!

The lightweight texture and subtle fragrance enhance skincare experience, making it perfect for facial massage. The pump packaging allows for convenient use, and its versatility ensures it can even tackle waterproof SPF products.

- Gentle oil-based formula with emulsifiers for easy water removal
- Non-comedogenic ingredients, tested for safety and effectiveness
- Rich in natural oils: grape seed oil, squalane, and jojoba oil, plus vitamin E
- Ideal for dissolving makeup and sunscreen, including waterproof products
- Contains skin-loving emollients for soft, nourished skin without residue
- Pump packaging ensures easy application and controlled use