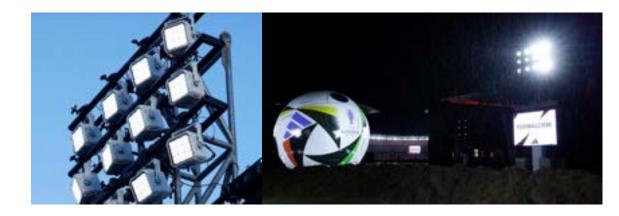

## Lighting of sport facilities

- LED device | IP65 | Modular
- Highly efficient, scalable
- Compatible with other systems

- Control via DMX
- Programming, installation, service