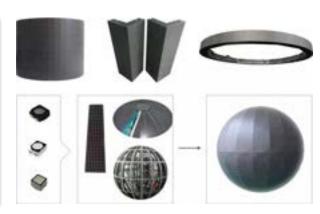

#### Multimedial Constructions

- Unusual multimedia and led structures
- Chandeliers, Bands, Cylinders, Spheres

- Multimedia shapes
- Matched technologies to any fitout

### LED Screens - Unusual Shapes

- Led screens in unusual elements
  - (triangles, semicircles, corners, stripes...)
- Flexible led screens

- Cylinders, LED spheres and other unusual shapes
- LED screens for wall mounting