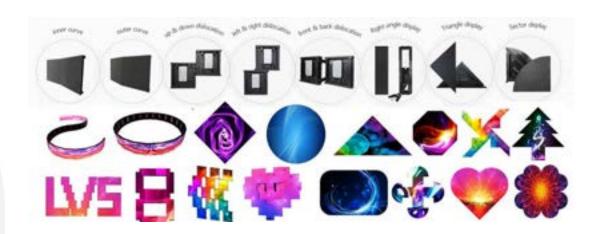

### LED Screens - Unusual Shapes

- Led screens in unusual elements
  - (triangles, semicircles, corners, stripes...)
- Flexible led screens

- Cylinders, LED spheres and other unusual shapes
- LED screens for wall mounting