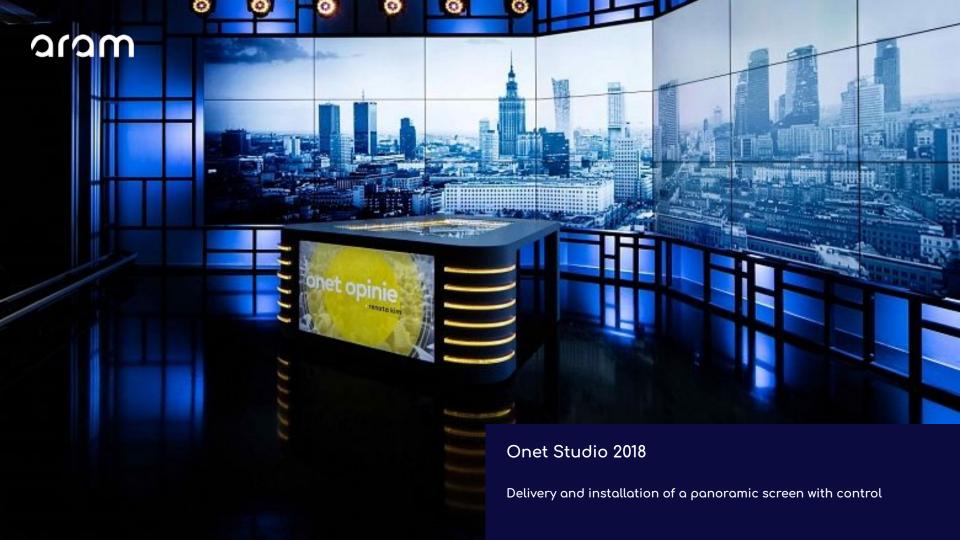

- Roztańczony Narodowy, Polsat | 2016-2017
- Ekran plazmowy do studia ONET, Onet | 2017
- Telebim reklamowy P10, Olsztyn | 2008
- Telebim reklamowy P10, Skierniewice | 2009
- Polskie Orły, TVP | 2012-2016
- Miss Supranational, TV Polsat | 2012-2015
- Gwarancje Kultury, TVP | 2012-2015
- Kabaretowe Wakacje z Duchami, TVP | 2014
- Tu Bije Serce Europy, TVP | 2014
- Baw Mnie, Polsat | 2014
- Hot or Not, VIVA Polska | 2012
- Made in Poland, TVP | 2012
- Wielki Test z Ekonomii, TVP | 2012
- Milion w Minutę, TVN | 2010-2012
- Bitwa na Głosy, TVP | 2012
- Kilerskie Karaoke, ESKA TV | 2012
- Punkt widzenia, TVP | 2010-2011
- Wielki Test z Historii, TVP | 2011