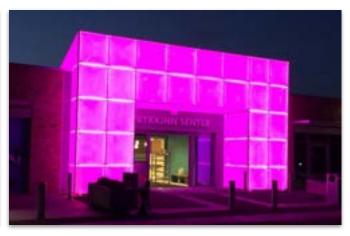

## Transparent LED Screens

aram

 Transparent LED displays for installation in shopping malls, storefronts, showrooms and also in public places Multimedia facades

### Multimedia Facade and Light Lines

- Facade mounting solutions
- Transparent, lightweight linear, modular, mesh

- Choice of different resolutions and module types
- also IP65