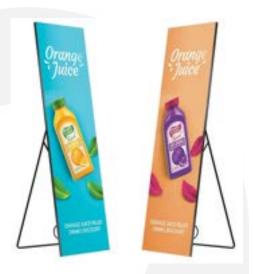

# LED poster

- Pole and lamp post mounting solutions
- Replaces traditional posters
- IP65

#### LED Banners

- Freestanding, hanging and built-in LED banners
- Modular design or fixed size
- High resolution