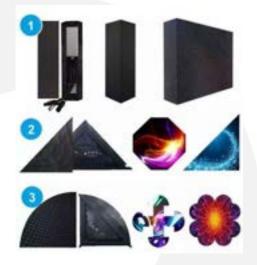

### LED Screens - Unusual Shapes

- Led screens in unusual elements
  - (triangles, semicircles, corners, stripes...)
- Flexible led screens

- Cylinders, LED spheres and other unusual shapes
- LED screens for wall mounting