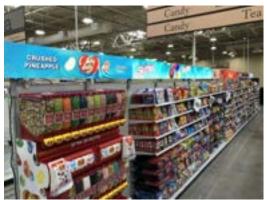

# Display for stores

- LED displays for sales support
- Mounting to existing shelves and store furniture
- Built-in content player