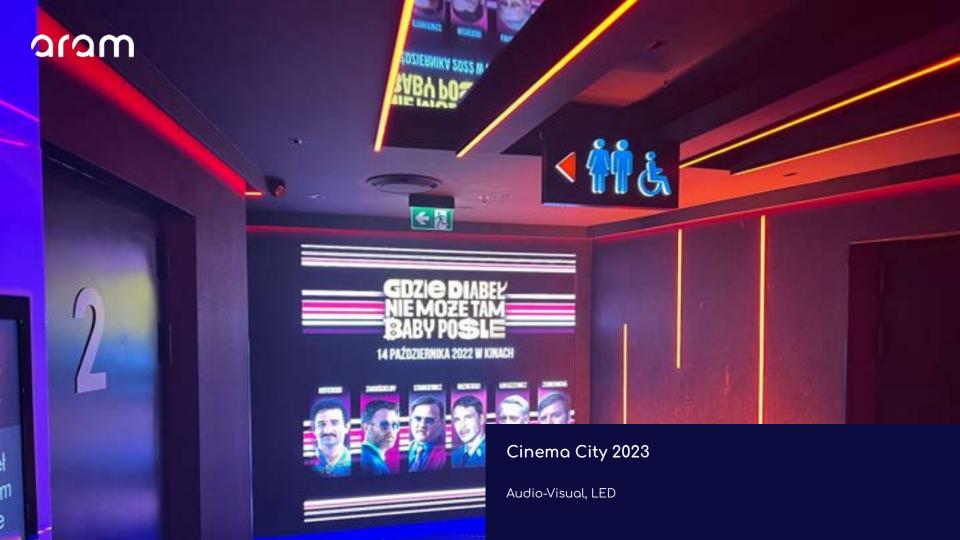

## Control and Automation Systems

- Multimedia, lighting and sound control systems
- Design
- Integration
- Service



## Power systems & automation

- Switchgear
- Automation and power systems
- Wiring

- Control
- Projects, installation, service







We understand the requirements involved in designing and constructing a professional multimedia installation. We possess the expertise to select the appropriate equipment and execute its installation, always prioritizing the aesthetic aspects of your project.







Drawing from our extensive experience in the most demanding television installations, we extend our expertise to various sectors including cinemas, hotels, casinos, as well as small and large installations within companies, building lobbies, stores, and shopping malls.

















Tell us what you want to achieve, and we will tell you how to accomplish it.

We take responsibility for realizing your vision or create it together with you.

From drawing the first rough sketch to the complete design of a multimedia installation.



# Our references include 10,000 completed projects

- Studio telewizyjne Polsat Esports, POLSAT | 2018
- The Voice of Poland, TVP | 2011-2020
- Taniec z Gwiazdami, Polsat | 2014-2020
- Intel Extreme Masters, ESL TV | 2014-2020
- Studio esportowe ESL Arena Katowice, ESL | 2016-2020
- ESL Pro League (Francja, Dania, USA) | 2016-2020
- Studio esportowe ESL ARENA Burbank, ESL | 2018
- JACOBS Kampania OOH | 2020
- Czar Par, TVP | 2019
- Wolność we krwi, TVP / Rochstar | 2019
- Moje disco moje wszystko, Disco Polo Music | 2019
- ESL One,