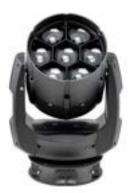

## Intelligent system lighting

- Moving and static device
- Point and wide angle
- Compatible with rail systems

- Control via DMX
- Programming, installation, service

## Effect lighting

- Moving and static device
- WASH / BEAM / SPOT / EFFECT / PROFILE
- Indoor or outdoor including waterproof

- Control via DMX
- Programming, installation, service