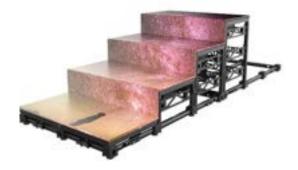

#### Video Stairs

- Multimedia podiums for installation in stairs, walls and built-in elements.
- 32x16cm modules of various resolutions

- Quick installation and servicing (front / rear)
- Product also available on loan for temporary installations