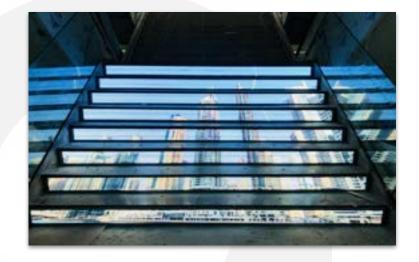

#### Video Stairs

- Multimedia podiums for installation in stairs, walls and built-in elements.
- 32x16cm modules of various resolutions

- Quick installation and servicing (front / rear)
- Product also available on loan for temporary installations