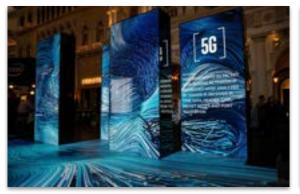

### LED Screens - Unusual Shapes

- Led screens in unusual elements
  - (triangles, semicircles, corners, stripes...)
- Flexible led screens

- Cylinders, LED spheres and other unusual shapes
- LED screens for wall mounting