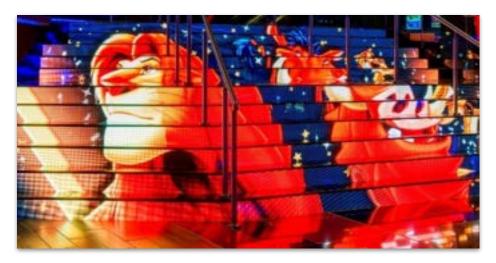

#### Video Stairs

- Multimedia podiums for installation in stairs, walls and built-in elements.
- 32x16cm modules of various resolutions

- Quick installation and servicing (front / rear)
- Product also available on loan for temporary installations