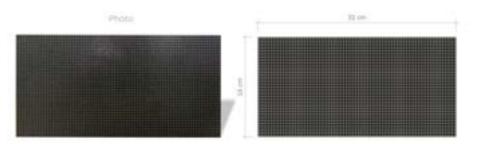

#### LED Element

- Multimedialne LED elements
- Pixel from 0.9mm to 10mm.

- Size of the element 32x16cm and 3cm thick
- Quick installation and service