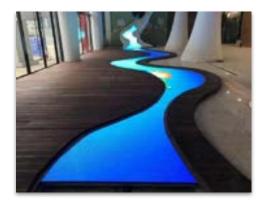

### Video Floors

- LED floors for installation in stores, malls, cinemas, and office buildings
- Interactive as an option

- Solutions:
  - o indoor and outdoor
  - o large and small area