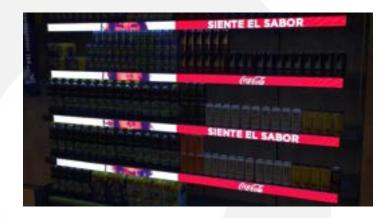

# Display for stores

- LED displays for sales support
- Mounting to existing shelves and store furniture
- Built-in content player