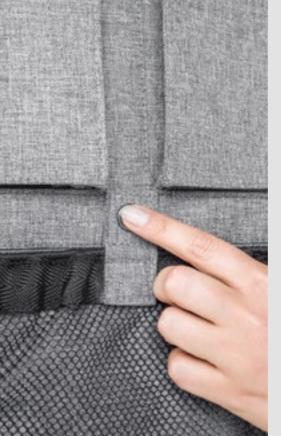

#### Safe. Will not open while driving.

Unlike other patents, the Moon Box closes with a zipper. This is a simple, but very effective solution. Thanks to it, you can be sure that nothing will fall out of it during the journey, even on the biggest ups and downs.