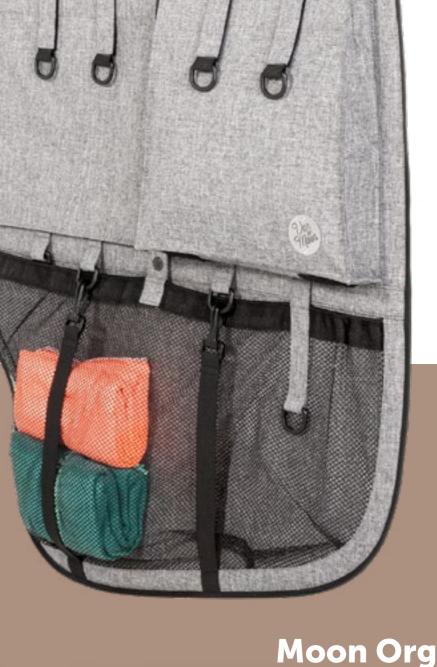

## **Everything at hand**

Moon Organizer was created to make the most of the space in your van. Mounted on the rear door, it provides access to handy tools. A multitude of pockets, nets, hooks and rubber bands ensure that everything is always at hand (and in its place). A set of organizers will allow you to carry more than 60 liters of luggage without losing space inside the car.

#### Quick access.

There's always something to stash when you open the van's rear door. Packing pockets, holders and hangers will allow you to organize your space with very quick access on the rear door of your car.