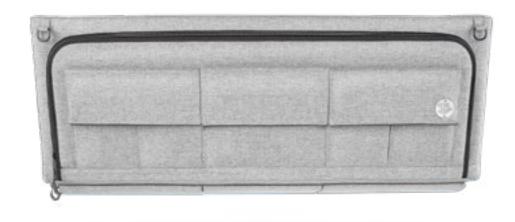

# **Standard** or **Adventure?**

Which Moon Box line to choose?

**The Standard** is an elegant box with pockets for people who like everything tuked away. On the underside as well as on the front you won't find a single hook for hanging accessories. This is simplicity and minimalism in pure form.

## Which Moon Box line to choose?

**The Adventure** line also has pockets, but in addition to them they are equipped with elements with hooks, rubber bands and rings to which you can quickly attach a flashlight, headlamp or rope. They have mesh pockets on the underside where you can carry small and soft items.