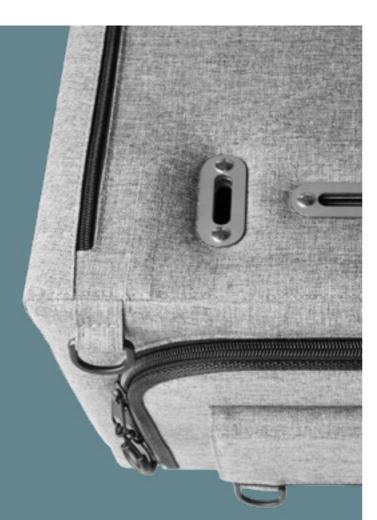

#### Safe. Will not open while driving.

Unlike other patents, the Moon Box closes with a zipper. This is a simple, but very effective solution. Thanks to it, you can be sure that nothing will fall out of it during the journey, even on the biggest ups and downs.