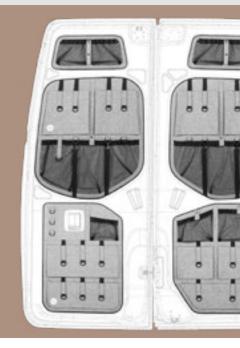

## Which MoonOrganizer line should I choose?

Depending on the make and model of your car, you can mount from 1 to even 6 Moon Organizers on the door. We fitted the elements perfectly to the recesses located in the rear doors of the van. The products differ in shape, arrangement of elements and pockets depending on the car. We approach each shape individually to maximize storage space.

## Moon Organizer or Moon Organizer MAX?

The MAX line differs in the number of elements. In this case, the organizer is a sheet for the entire door leaf. For transportation and production reasons, and also to simplify installation, we divided it into two segments that perfectly fold together. This solution allows for greater capacity and covers the entire tin door of the car.