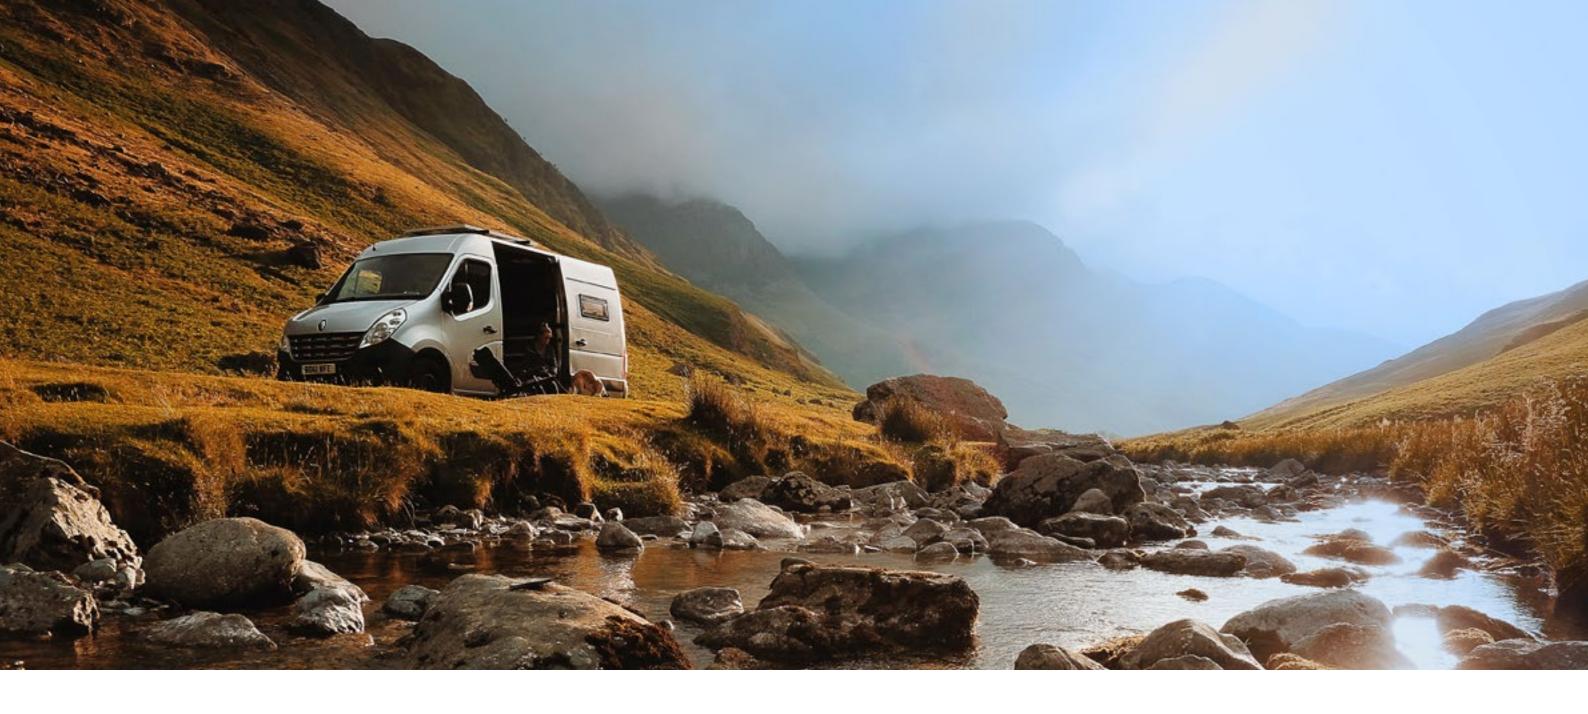

# From travelers to travelers

With a car you can travel, in a car you can live, in a car you can work or use it as a work tool. It doesn't matter whether you use your car recreationally or professionally - with our solutions, turning a van into a camper van has never been so easy.

## MOONBOX **Standard i Adventure**

MoonBox are suspended cabinets for the campervan with a quick-attach system. The rigid construction is upholstered with cushioning foam. The aluminum frame and specialized chamber plates guarantee great strength in a lightweight package. Internal shelves allow you to keep your clothes and accessories in order, and an external system of pockets and clips will help you cinch the things you always want to keep close

### MoonFix

That is, a fast mounting system with convenient butterflies.

It takes a few minutes to assemble and disassemble. You can turn your van into a campervan whenever you feel the call of adventure!