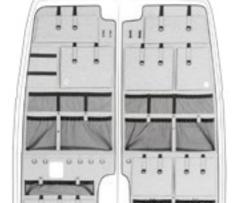

## MOONBOX **Standard i Adventure**

MoonBox are suspended cabinets for the campervan with a quick-attach system. The rigid construction is upholstered with cushioning foam. The aluminum frame and specialized chamber plates guarantee great strength in a lightweight package. Internal shelves allow you to keep your clothes and accessories in order, and an external system of pockets and clips will help you cinch the things you always want to keep close

at hand. The MoonBox in its largest version will hold as much as 150 liters

**Lightweigh** design

of essential camping accessories.

Waterproof material

**Armored** construction

Hard frame protected by foam

# **Sort out** and secure your belongings.

**Moon Safety** unique safety net system will protect your belongings from uncontrollable clutter, accidental falling out when opened, but most importantly, organize your space. The shelves and safety net system allow you to carry the items you need for camping in an orderly and safe manner.

## MOONSAFETY

Moon Safe nets are not included in the Moon Box kit.