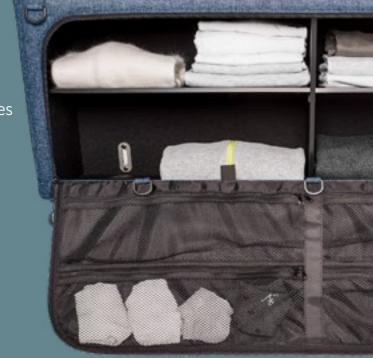

## MOONBOX **Standard i Adventure**

MoonBox are suspended cabinets for the campervan with a quick-attach system. The rigid construction is upholstered with cushioning foam. The aluminum frame and specialized chamber plates guarantee great strength in a lightweight package. Internal shelves allow you to keep your clothes and accessories in order, and an external system of pockets and clips will help you cinch the things you always want to keep close

at hand. The MoonBox in its largest version will hold as much as 150 liters

**Lightweigh** design

of essential camping accessories.

Waterproof material

**Armored** construction

Hard frame protected by foam

# **Sort out** and secure your belongings.

**Moon Safety** unique safety net system will protect your belongings from uncontrollable clutter, accidental falling out when opened, but most importantly, organize your space. The shelves and safety net system allow you to carry the items you need for camping in an orderly and safe manner.

## Which Moon Box line to choose?

**The Adventure** line also has pockets, but in addition to them they are equipped with elements with hooks, rubber bands and rings to which you can quickly attach a flashlight, headlamp or rope. They have mesh pockets on the underside where you can carry small and soft items.