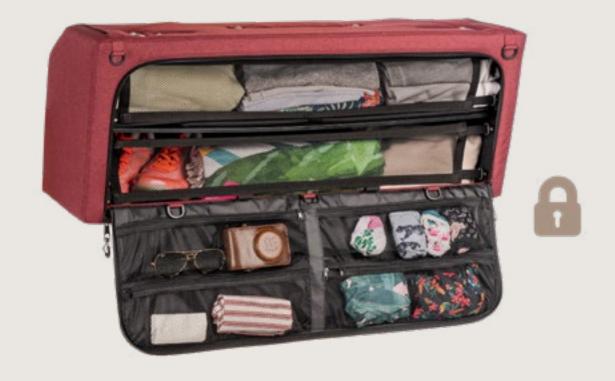

## MOONBOX **Standard i Adventure**

MoonBox are suspended cabinets for the campervan with a quick-attach system. The rigid construction is upholstered with cushioning foam. The aluminum frame and specialized chamber plates guarantee great strength in a lightweight package. Internal shelves allow you to keep your clothes and accessories in order, and an external system of pockets and clips will help you cinch the things you always want to keep close

at hand. The MoonBox in its largest version will hold as much as 150 liters

**Lightweigh** design

of essential camping accessories.

Waterproof material

**Armored** construction

Hard frame protected by foam

# **Sort out** and secure your belongings.

**Moon Safety** unique safety net system will protect your belongings from uncontrollable clutter, accidental falling out when opened, but most importantly, organize your space. The shelves and safety net system allow you to carry the items you need for camping in an orderly and safe manner.

## MOONSAFETY

Moon Safe nets are not included in the Moon Box kit.