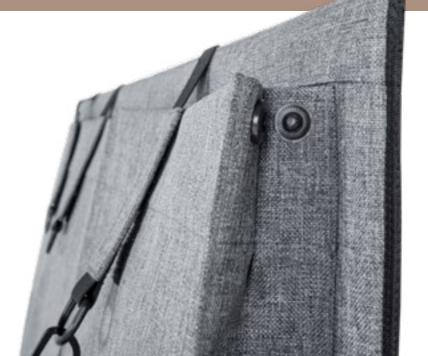

## MOONBOX **Standard i Adventure**

MoonBox are suspended cabinets for the campervan with a quick-attach system. The rigid construction is upholstered with cushioning foam. The aluminum frame and specialized chamber plates guarantee great strength in a lightweight package. Internal shelves allow you to keep your clothes and accessories in order, and an external system of pockets and clips will help you cinch the things you always want to keep close

### MoonFix

That is, a fast mounting system with convenient butterflies.

It takes a few minutes to assemble and disassemble. You can turn your van into a campervan whenever you feel the call of adventure!

### Waterproof. Washable. Resistant.

Moon Box is upholstered with durable fabric that stands up very well to various weather conditions. The inner side of the fabric is Laminated with a special coating, which makes the Moon Box waterproof and vapor proof. Thanks to these features, it is easy to clean: all you need is a vacuum cleaner and a damp cloth to make the Moon Box look like new.

### Soft and myopic.

Meet the softest of the "hard" furniture for your Van. We covered 100% of MoonBox's surface with a special cushioning sponge. Now Moon Box is soft, safe for your head and very elegant.

### Armored? Almost!

Moon Box is built from high-quality aluminum and special chamber plates. We cut and bend the structural elements with an accuracy of 0.1 mm.