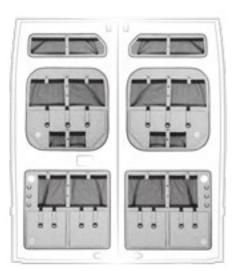

# **Standard** or **Adventure?**

Which Moon Box line to choose?

**The Standard** is an elegant box with pockets for people who like everything tuked away. On the underside as well as on the front you won't find a single hook for hanging accessories. This is simplicity and minimalism in pure form.

## MOONBOX **Standard**