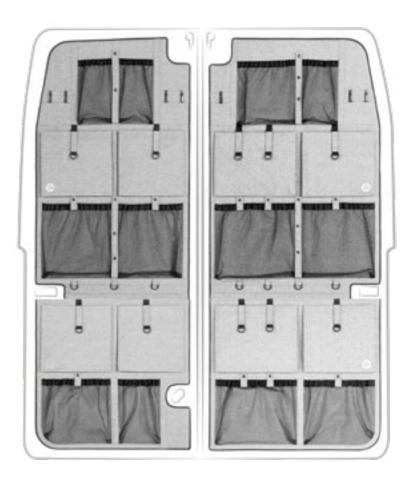

# MOONORGANIZER or MOONORGANIZER MAX?

## Which MoonOrganizer line should I choose?

Depending on the make and model of your car, you can mount from 1 to even 6 Moon Organizers on the door. We fitted the elements perfectly to the recesses located in the rear doors of the van. The products differ in shape, arrangement of elements and pockets depending on the car. We approach each shape individually to maximize storage space.

## Moon Organizer or Moon Organizer MAX?

The MAX line differs in the number of elements. In this case, the organizer is a sheet for the entire door leaf. For transportation and production reasons, and also to simplify installation, we divided it into two segments that perfectly fold together. This solution allows for greater capacity and covers the entire tin door of the car.

## version MAX