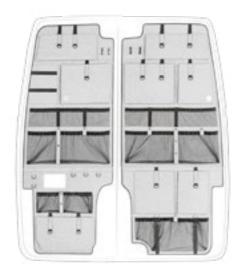

## MOONBOX **Standard i Adventure**

MoonBox are suspended cabinets for the campervan with a quick-attach system. The rigid construction is upholstered with cushioning foam. The aluminum frame and specialized chamber plates guarantee great strength in a lightweight package. Internal shelves allow you to keep your clothes and accessories in order, and an external system of pockets and clips will help you cinch the things you always want to keep close

at hand. The MoonBox in its largest version will hold as much as 150 liters

**Lightweigh** design

of essential camping accessories.

Waterproof material

**Armored** construction

Hard frame protected by foam

# **Sort out** and secure your belongings.

**Moon Safety** unique safety net system will protect your belongings from uncontrollable clutter, accidental falling out when opened, but most importantly, organize your space. The shelves and safety net system allow you to carry the items you need for camping in an orderly and safe manner.

## MOONSAFETY

Moon Safe nets are not included in the Moon Box kit.