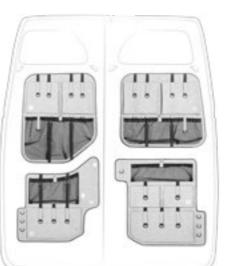

## MOONBOX **Standard i Adventure**

MoonBox are suspended cabinets for the campervan with a quick-attach system. The rigid construction is upholstered with cushioning foam. The aluminum frame and specialized chamber plates guarantee great strength in a lightweight package. Internal shelves allow you to keep your clothes and accessories in order, and an external system of pockets and clips will help you cinch the things you always want to keep close

at hand. The MoonBox in its largest version will hold as much as 150 liters

**Lightweigh** design

of essential camping accessories.

Waterproof material

**Armored** construction

Hard frame protected by foam

# **Standard** or **Adventure?**

Which Moon Box line to choose?

**The Standard** is an elegant box with pockets for people who like everything tuked away. On the underside as well as on the front you won't find a single hook for hanging accessories. This is simplicity and minimalism in pure form.

## Which Moon Box line to choose?

**The Adventure** line also has pockets, but in addition to them they are equipped with elements with hooks, rubber bands and rings to which you can quickly attach a flashlight, headlamp or rope. They have mesh pockets on the underside where you can carry small and soft items.