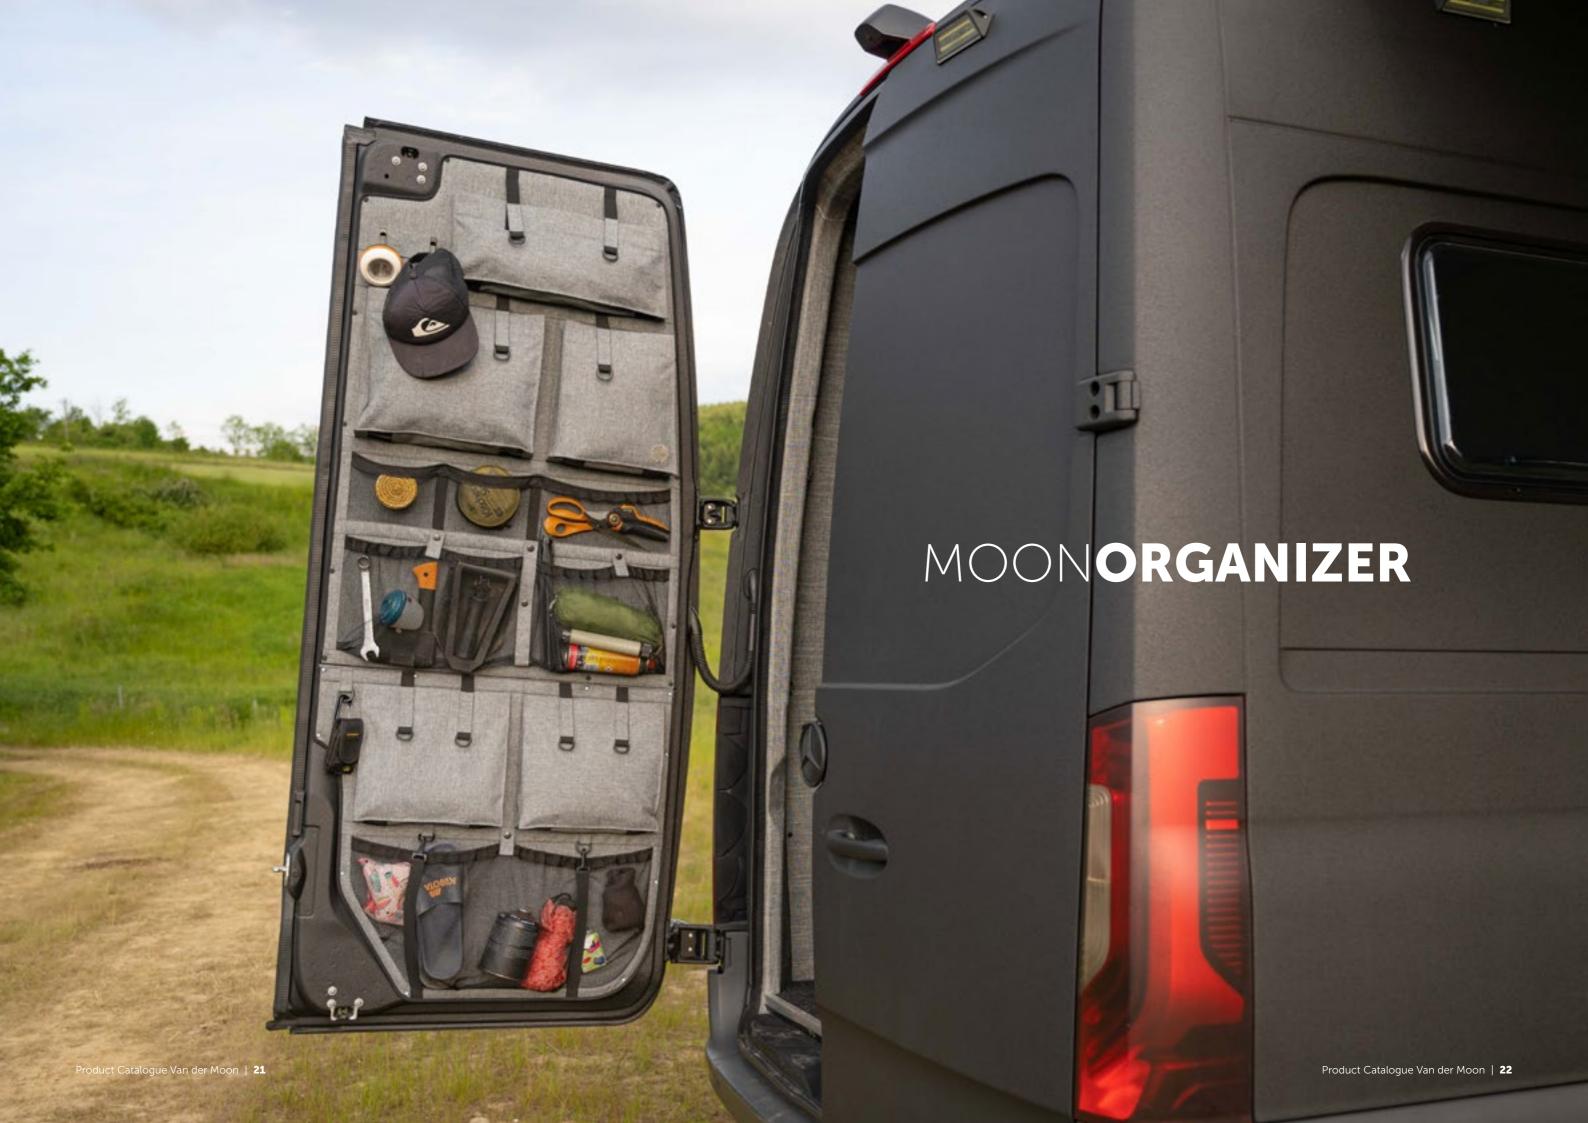

# MOONORGANIZER

## **Everything at hand**

Moon Organizer was created to make the most of the space in your van. Mounted on the rear door, it provides access to handy tools. A multitude of pockets, nets, hooks and rubber bands ensure that everything is always at hand (and in its place). A set of organizers will allow you to carry more than 60 liters of luggage without losing space inside the car.

# Moon Organizer make the most of the space in your van!

23 | Product Catalogue Van der Moon

#### Quick access.

There's always something to stash when you open the van's rear door. Packing pockets, holders and hangers will allow you to organize your space with very quick access on the rear door of your car.

#### Designed for hard work.

MoonOrganizer will endure a lot. We built it with special plywood and material of exceptional strength. Each stitching has been reinforced to withstand a 10 kg load. This allows you to hang as much as 40 kg of gear on the door of your van.

#### Gain cargo space without losing space in the van.

Our solution is clever - it manages the space that is often left unused or only covered by a masking board - the space in the door recesses.