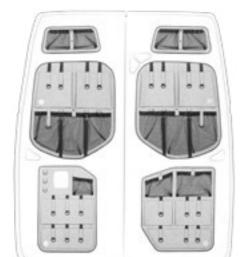

## MOONBOX **Standard i Adventure**

MoonBox are suspended cabinets for the campervan with a quick-attach system. The rigid construction is upholstered with cushioning foam. The aluminum frame and specialized chamber plates guarantee great strength in a lightweight package. Internal shelves allow you to keep your clothes and accessories in order, and an external system of pockets and clips will help you cinch the things you always want to keep close

at hand. The MoonBox in its largest version will hold as much as 150 liters

**Lightweigh** design

of essential camping accessories.

Waterproof material

**Armored** construction

Hard frame protected by foam

# **Standard** or **Adventure?**

Which Moon Box line to choose?

**The Standard** is an elegant box with pockets for people who like everything tuked away. On the underside as well as on the front you won't find a single hook for hanging accessories. This is simplicity and minimalism in pure form.

## Which Moon Box line to choose?

**The Adventure** line also has pockets, but in addition to them they are equipped with elements with hooks, rubber bands and rings to which you can quickly attach a flashlight, headlamp or rope. They have mesh pockets on the underside where you can carry small and soft items.