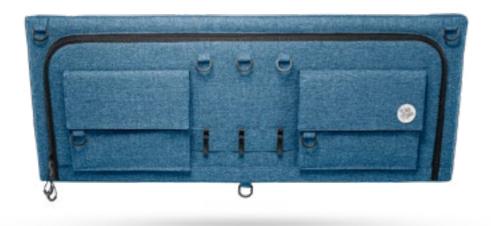

# **Sort out** and secure your belongings.

**Moon Safety** unique safety net system will protect your belongings from uncontrollable clutter, accidental falling out when opened, but most importantly, organize your space. The shelves and safety net system allow you to carry the items you need for camping in an orderly and safe manner.

## MOONSAFETY

Moon Safe nets are not included in the Moon Box kit.