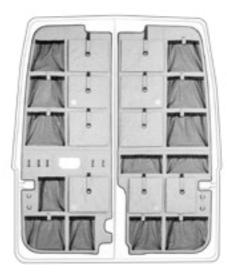

## **Everything at hand**

Moon Organizer was created to make the most of the space in your van. Mounted on the rear door, it provides access to handy tools. A multitude of pockets, nets, hooks and rubber bands ensure that everything is always at hand (and in its place). A set of organizers will allow you to carry more than 60 liters of luggage without losing space inside the car.

#### Quick access.

There's always something to stash when you open the van's rear door. Packing pockets, holders and hangers will allow you to organize your space with very quick access on the rear door of your car.

#### Gain cargo space without losing space in the van.

Our solution is clever - it manages the space that is often left unused or only covered by a masking board - the space in the door recesses.