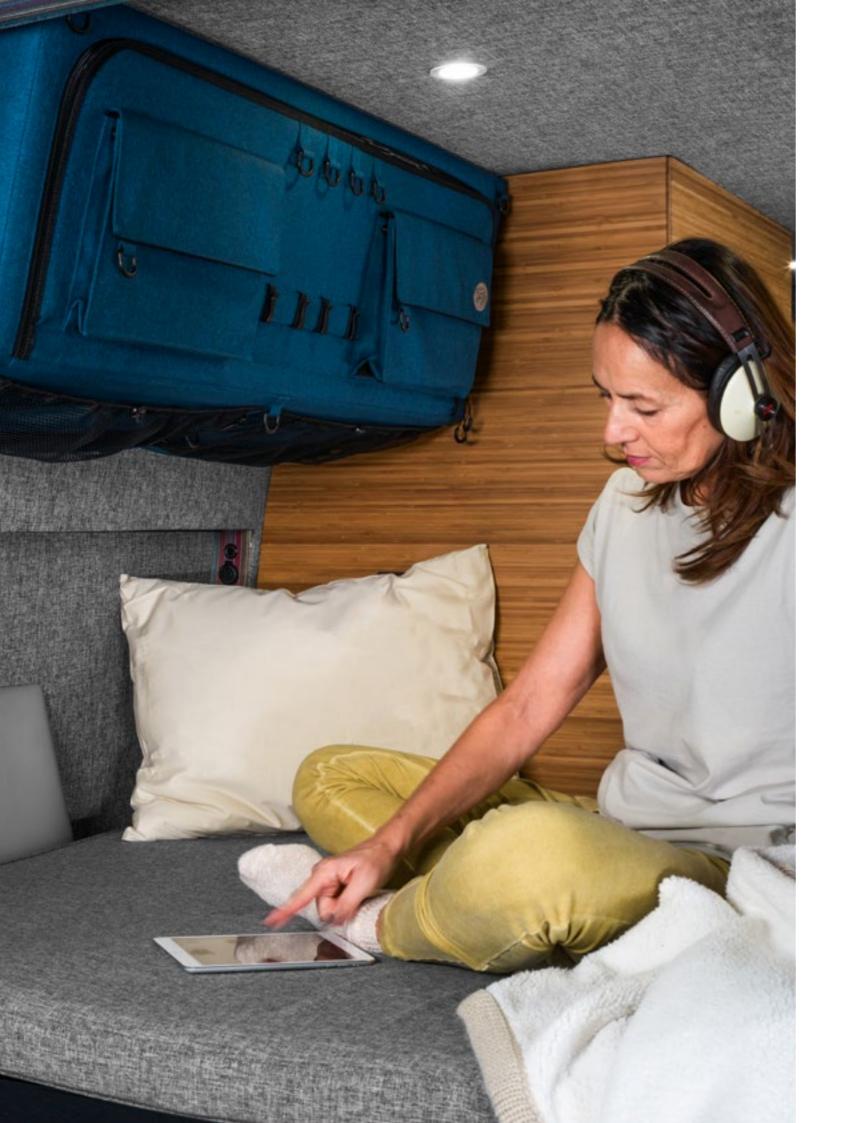

# **Sort out** and secure your belongings.

**Moon Safety** unique safety net system will protect your belongings from uncontrollable clutter, accidental falling out when opened, but most importantly, organize your space. The shelves and safety net system allow you to carry the items you need for camping in an orderly and safe manner.

## MOONSAFETY

Moon Safe nets are not included in the Moon Box kit.