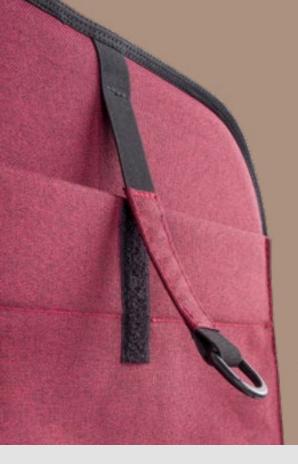

### MoonFix

That is, a fast mounting system with convenient butterflies.

It takes a few minutes to assemble and disassemble. You can turn your van into a campervan whenever you feel the call of adventure!

#### Safe. Will not open while driving.

Unlike other patents, the Moon Box closes with a zipper. This is a simple, but very effective solution. Thanks to it, you can be sure that nothing will fall out of it during the journey, even on the biggest ups and downs.