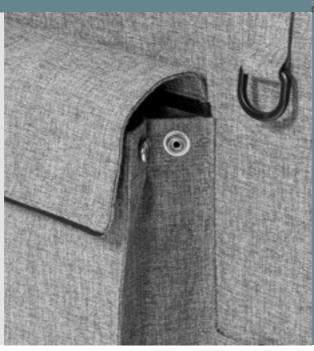

### MoonFix

That is, a fast mounting system with convenient butterflies.

It takes a few minutes to assemble and disassemble. You can turn your van into a campervan whenever you feel the call of adventure!