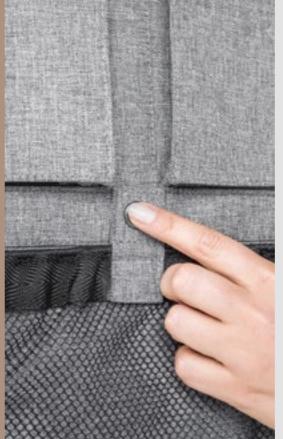

### Waterproof. Washable. Resistant.

Moon Box is upholstered with durable fabric that stands up very well to various weather conditions. The inner side of the fabric is Laminated with a special coating, which makes the Moon Box waterproof and vapor proof. Thanks to these features, it is easy to clean: all you need is a vacuum cleaner and a damp cloth to make the Moon Box look like new.

### Easy cleaning.

The waterproof material that our products are covered with is easily washed with a damp cloth, which makes the Organizer look like new for a long time.