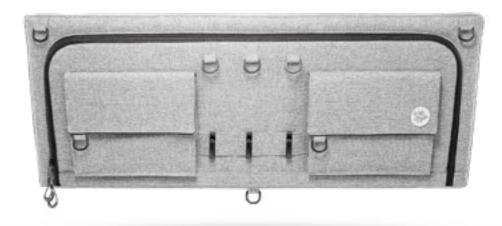

## MOONBOX **Standard i Adventure**

MoonBox are suspended cabinets for the campervan with a quick-attach system. The rigid construction is upholstered with cushioning foam. The aluminum frame and specialized chamber plates guarantee great strength in a lightweight package. Internal shelves allow you to keep your clothes and accessories in order, and an external system of pockets and clips will help you cinch the things you always want to keep close

at hand. The MoonBox in its largest version will hold as much as 150 liters

**Lightweigh** design

of essential camping accessories.

Waterproof material

**Armored** construction

Hard frame protected by foam

# **Sort out** and secure your belongings.

**Moon Safety** unique safety net system will protect your belongings from uncontrollable clutter, accidental falling out when opened, but most importantly, organize your space. The shelves and safety net system allow you to carry the items you need for camping in an orderly and safe manner.

# **Standard** or **Adventure?**

Which Moon Box line to choose?

**The Standard** is an elegant box with pockets for people who like everything tuked away. On the underside as well as on the front you won't find a single hook for hanging accessories. This is simplicity and minimalism in pure form.

## Which Moon Box line to choose?

**The Adventure** line also has pockets, but in addition to them they are equipped with elements with hooks, rubber bands and rings to which you can quickly attach a flashlight, headlamp or rope. They have mesh pockets on the underside where you can carry small and soft items.