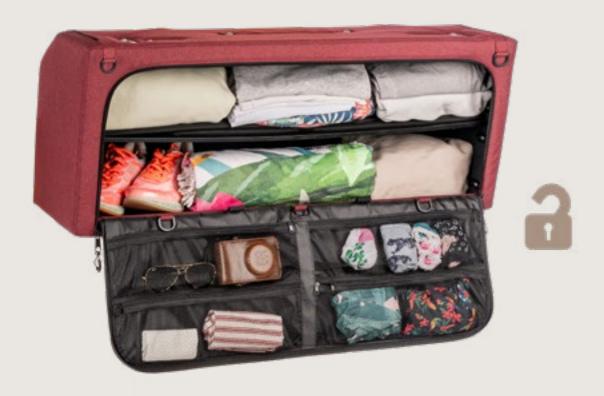

#### Safe. Will not open while driving.

Unlike other patents, the Moon Box closes with a zipper. This is a simple, but very effective solution. Thanks to it, you can be sure that nothing will fall out of it during the journey, even on the biggest ups and downs.