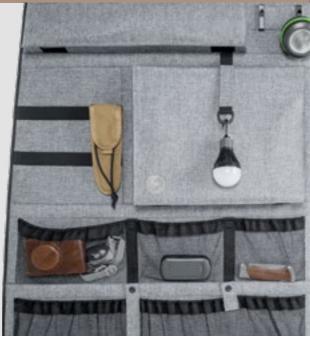

## **Everything at hand**

Moon Organizer was created to make the most of the space in your van. Mounted on the rear door, it provides access to handy tools. A multitude of pockets, nets, hooks and rubber bands ensure that everything is always at hand (and in its place). A set of organizers will allow you to carry more than 60 liters of luggage without losing space inside the car.

#### Quick access.

There's always something to stash when you open the van's rear door. Packing pockets, holders and hangers will allow you to organize your space with very quick access on the rear door of your car.

#### Designed for hard work.

MoonOrganizer will endure a lot. We built it with special plywood and material of exceptional strength. Each stitching has been reinforced to withstand a 10 kg load. This allows you to hang as much as 40 kg of gear on the door of your van.