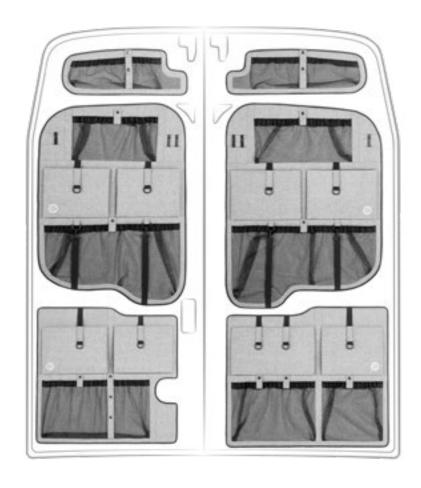

# MOONORGANIZER

## **Everything at hand**

Moon Organizer was created to make the most of the space in your van. Mounted on the rear door, it provides access to handy tools. A multitude of pockets, nets, hooks and rubber bands ensure that everything is always at hand (and in its place). A set of organizers will allow you to carry more than 60 liters of luggage without losing space inside the car.

## Which MoonOrganizer line should I choose?

Depending on the make and model of your car, you can mount from 1 to even 6 Moon Organizers on the door. We fitted the elements perfectly to the recesses located in the rear doors of the van. The products differ in shape, arrangement of elements and pockets depending on the car. We approach each shape individually to maximize storage space.

## Moon Organizer or Moon Organizer MAX?

The MAX line differs in the number of elements. In this case, the organizer is a sheet for the entire door leaf. For transportation and production reasons, and also to simplify installation, we divided it into two segments that perfectly fold together. This solution allows for greater capacity and covers the entire tin door of the car.