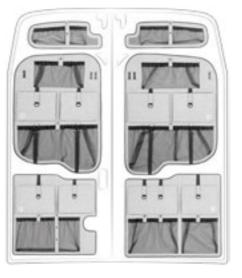

## Which Moon Box line to choose?

**The Adventure** line also has pockets, but in addition to them they are equipped with elements with hooks, rubber bands and rings to which you can quickly attach a flashlight, headlamp or rope. They have mesh pockets on the underside where you can carry small and soft items.

## MOONBOX **Adventure**