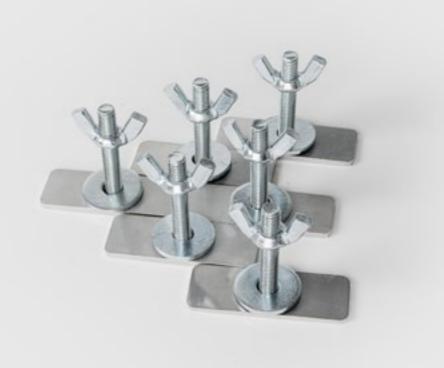

### MoonFix

That is, a fast mounting system with convenient butterflies.

It takes a few minutes to assemble and disassemble. You can turn your van into a campervan whenever you feel the call of adventure!