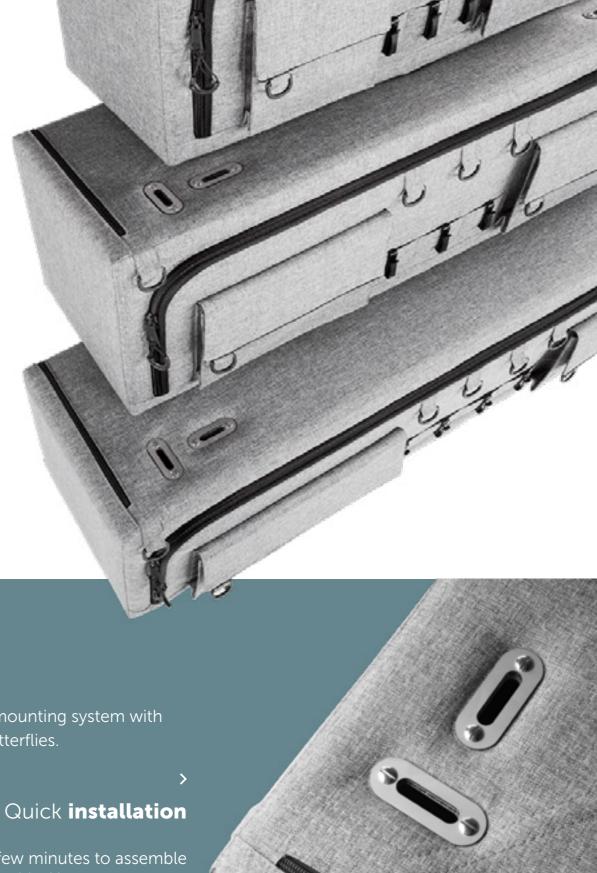

## MOONBOX **Standard i Adventure**

MoonBox are suspended cabinets for the campervan with a quick-attach system. The rigid construction is upholstered with cushioning foam. The aluminum frame and specialized chamber plates guarantee great strength in a lightweight package. Internal shelves allow you to keep your clothes and accessories in order, and an external system of pockets and clips will help you cinch the things you always want to keep close

at hand. The MoonBox in its largest version will hold as much as 150 liters

**Lightweigh** design

of essential camping accessories.

Waterproof material

**Armored** construction

Hard frame protected by foam