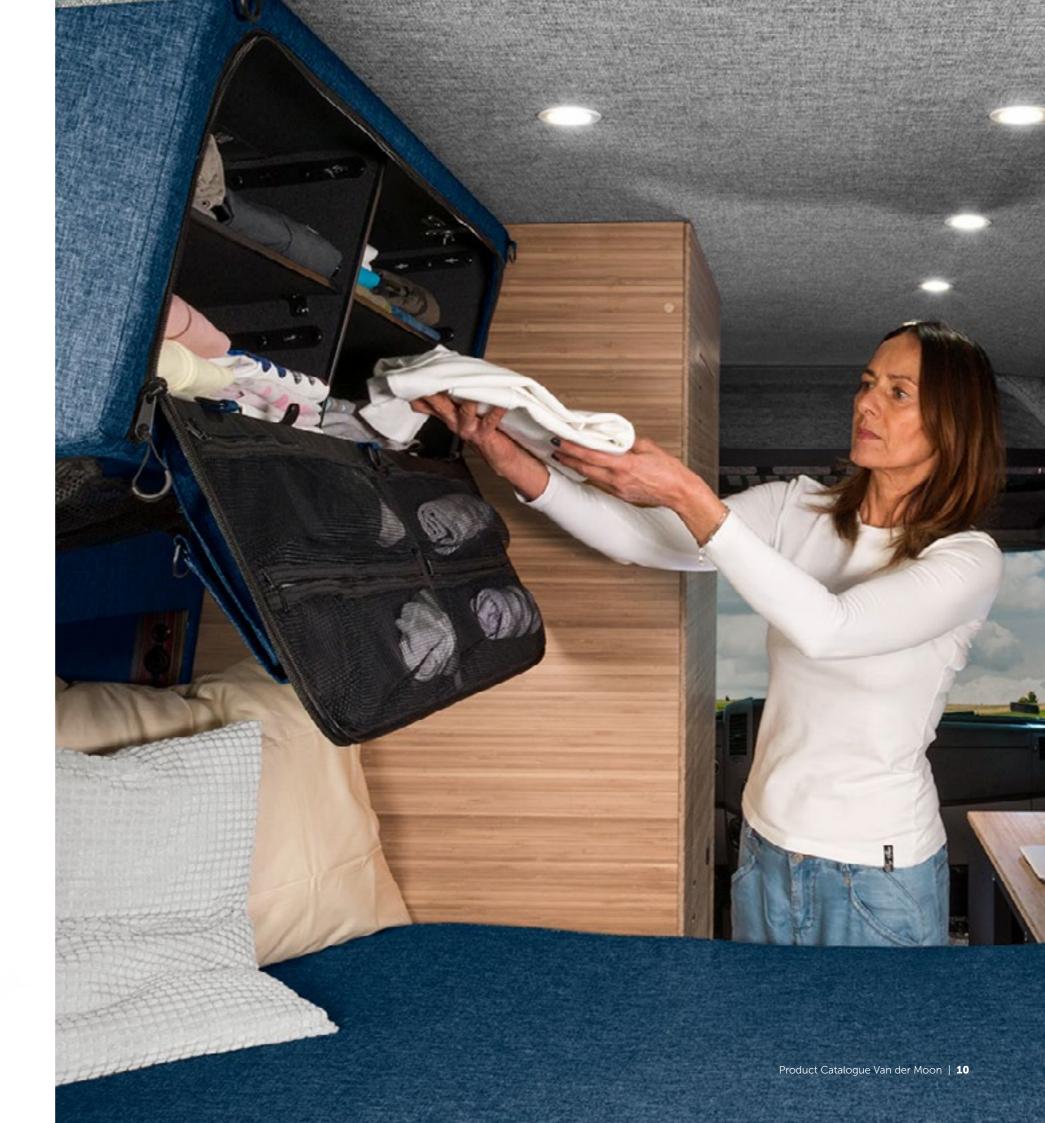

# **Featherweight** and superpower.

The Moon Box 70 Adventure weighs just 6 kg. In return, you get 90 liters of capacity in 4 pockets and on two separate shelves, and you can easily pack 50 kg of the things you need in it. It is resistant to dust, moisture, frost or bruises.... Probably this is the most durable modular furniture on the market.

# **Sort out** and secure your belongings.

**Moon Safety** unique safety net system will protect your belongings from uncontrollable clutter, accidental falling out when opened, but most importantly, organize your space. The shelves and safety net system allow you to carry the items you need for camping in an orderly and safe manner.