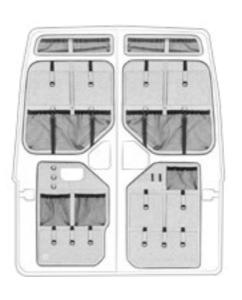

## MOONBOX **Adventure**

## MOONBOX **Adventure**

Moon Box compatibility:

Sprinter 901, 902, 904, 906, 907 VW Crafter I-II, LT, VW T5, T6, T6.1 (to adapt) Transit MK7 H2 Transit MK8

MAN TGE ProMaster Ducato III Jumper II Boxer

#### Safe. Will not open while driving.

Unlike other patents, the Moon Box closes with a zipper. This is a simple, but very effective solution. Thanks to it, you can be sure that nothing will fall out of it during the journey, even on the biggest ups and downs.