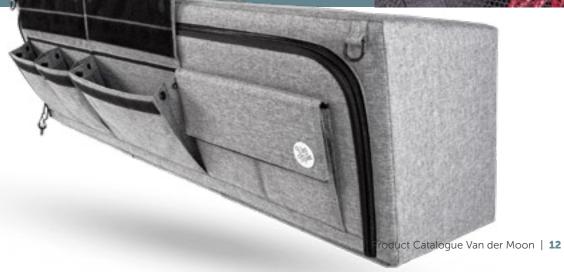

## **Everything at hand**

Moon Organizer was created to make the most of the space in your van. Mounted on the rear door, it provides access to handy tools. A multitude of pockets, nets, hooks and rubber bands ensure that everything is always at hand (and in its place). A set of organizers will allow you to carry more than 60 liters of luggage without losing space inside the car.

#### Quick access.

There's always something to stash when you open the van's rear door. Packing pockets, holders and hangers will allow you to organize your space with very quick access on the rear door of your car.

#### Gain cargo space without losing space in the van.

Our solution is clever - it manages the space that is often left unused or only covered by a masking board - the space in the door recesses.