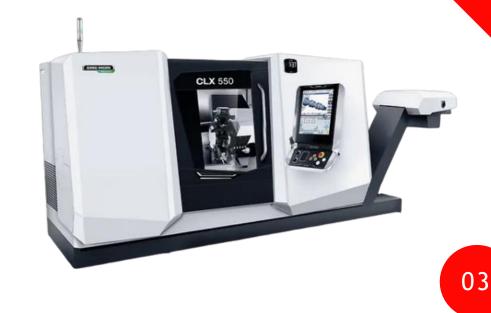

#### **LATHE CLX550**

- Max. turning diameter 750 mm
- Max. work piece length with a tailstock 1 240 mm
- Inner diameter of the clamping tube 80 mm
- Maximum X travels 308 mm
- Maximum Y travels 120 mm
- Maximum Z travels 1240 mm