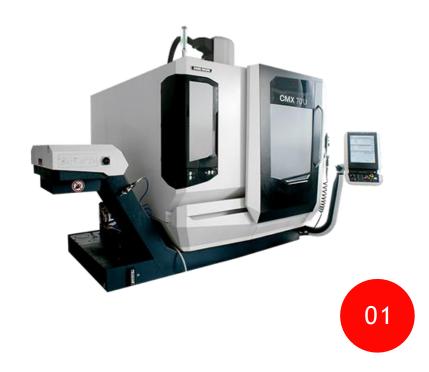

## 5 (3+2) AXIS MILLING MACHINE 3 AXIS MILLING MACHINE M1 CMX70U

- Maximum X travels 750 mm
- Maximum Y travels 600 mm
- Maximum Z travels 520 mm
- Maximum table load 350 kg
- Table diameter 800 mm
- Tool magazine 60