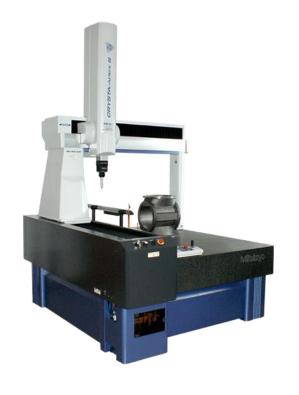

#### **MEASURING MACHINE CRYSTA APEX S9106**

- Measuring space
   900 x 1000 x 600 mm
- Item weight 1200 kg
- Item height 800 mm