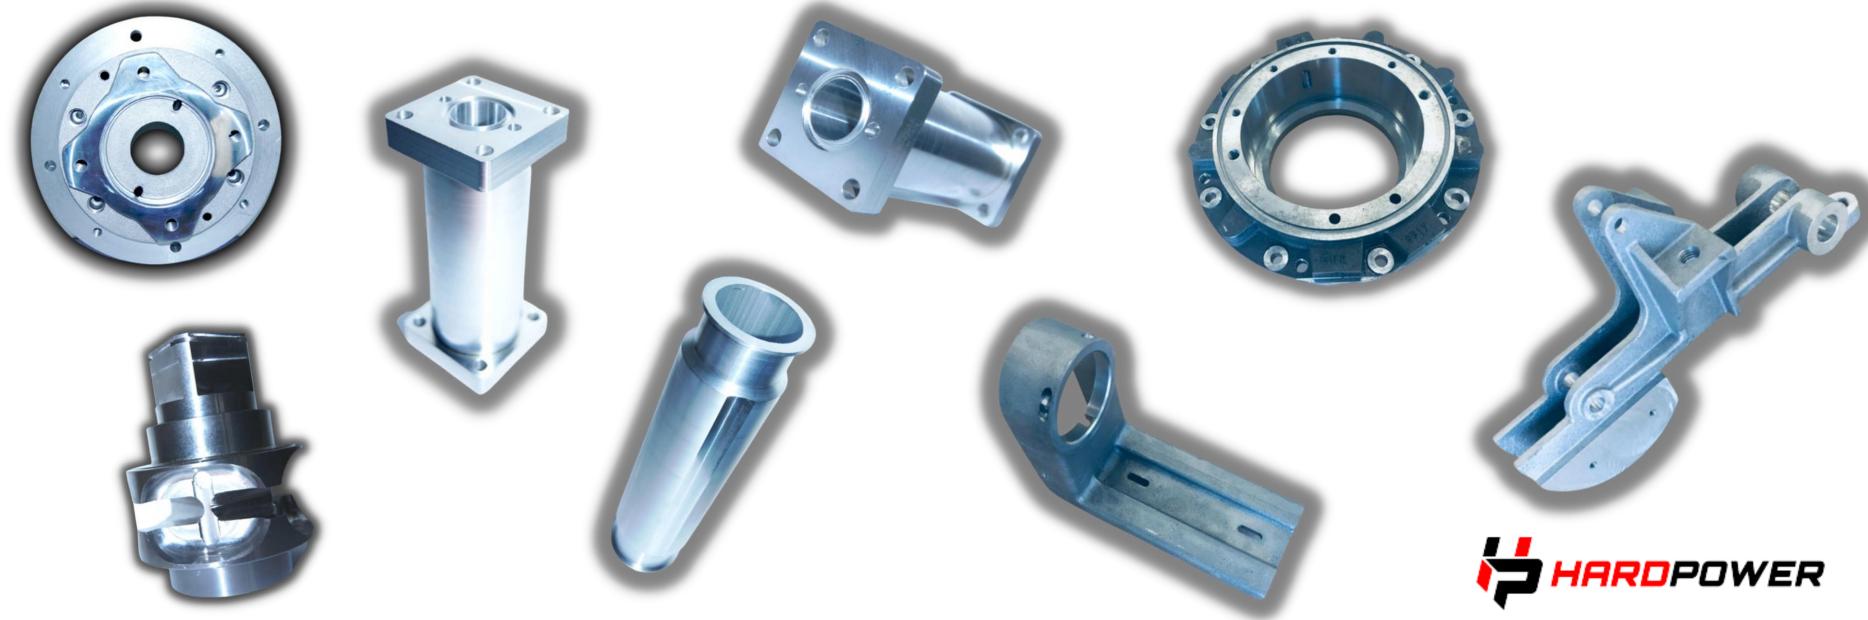

# THE COMPANY DEALS WITH THE PROCESSING OF METALS AND PLASTICS

#### Scope of works:

- CNC turning in the range of 15 to 750 diameter, length 1240 mm
- CNC milling in the range of 750x600x520 mm
- Drilling
- Threading
- saw cutting up to Ø 400 mm
- abrasive machining
- montage