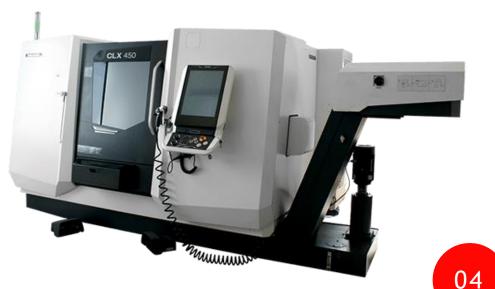

#### **LATHE CLX 450**

- Max. turning diameter 750 mm
- Max. work piece length with a tailstock 800 mm
- Inner diameter of the clamping tube 80 mm
- Maximum X travels 276 mm
- Maximum Y travels 120 mm
- Maximum Z travels 755 mm