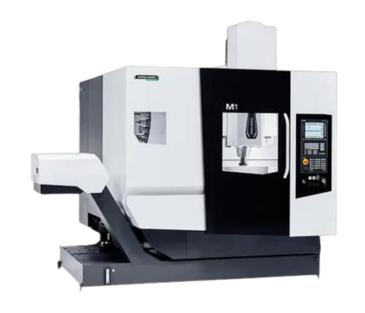

## 5 (3+2) AXIS MILLING MACHINE 3 AXIS MILLING MACHINE M1 CMX70U

- Maximum X travels 750 mm
- Maximum Y travels 600 mm
- Maximum Z travels 520 mm
- Maximum table load 350 kg
- Table diameter 800 mm
- Tool magazine 60

- Maximum X travels 550 mm
- Maximum Y travels 550 mm
- Maximum Z travels 510 mm
- Maximum table load 600 kg