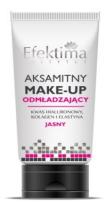

## ANTI-AGING MAKE-UP

Colors:

- natural
- bright
- tanned

and dark undereye circles.

The new-generation fluid with a visible anti-aging effect will boost your skin's elasticity for a youthful looking glow. It instantly erases lines and wrinkles, smooths skin, uneven skin tone