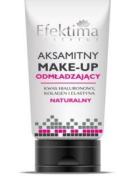

## ANTI-AGING MAKE-UP

Colors:

- natural
- bright
- tanned

and dark undereye circles.

The new-generation fluid with a visible anti-aging effect will boost your skin's elasticity for a youthful looking glow. It instantly erases lines and wrinkles, smooths skin, uneven skin tone