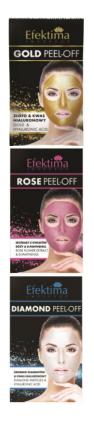

## PEEL-OFF MASKS

The series includes:

- GOLD PEEL-OFF
- ROSE PEEL-OFF
- DIAMOND PEEL-OFF

### GOLD PEEL-OFF

The GOLD PEEL-OFF Mask allows you to have a moment of relaxation and stress relief.

It has a smoothing and refreshing effect, immediately improving the appearance of your skin. It exfoliates dead skin cells, smooths and adds vitality to your skin.

### **ROSE PEEL-OFF**

Discover the beauty secret with ROSE PEEL-OFF. The mask visibly improves condition and appearance of epidermis. Your skin will regain fresh and radiant look, complexion will be smoother and softer. Make your skin feel relaxed and perfectly cared.

### DIAMOND PEEL-OFF

The DIAMOND PEEL OFF MASK provides your skin exquisite relaxation and nursing. Feel how your skin is wondefully smoothed and moisturized. The result is well groomed and cared skin..