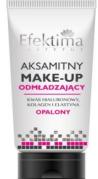

## ANTI-AGING MAKE-UP

Colors:

- natural
- bright
- tanned

and dark undereye circles.

The new-generation fluid with a visible anti-aging effect will boost your skin's elasticity for a youthful looking glow. It instantly erases lines and wrinkles, smooths skin, uneven skin tone