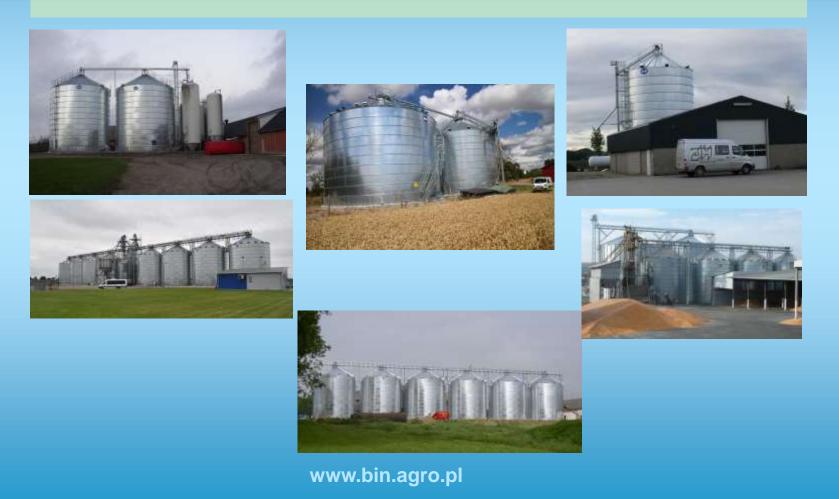

#### Silos and other products for the farmers

🗆 10 km

1/E75

(c) MAP&GUIDE & NavTech

BIN Sp. z o.o. is the Polish manufacturer of high-quality silos designed for grain storage. Nowadays our company produces not only modern silos, but also other machinery and devices for farmers. BIN was founded in 1990. During more than thirty years of our activity, we have sold thousands of steel silos with a total capacity of several million tons, that is why for most farmers the word BIN is synonymous with a container for grain storage. Thanks to our innovative products, we gave the farmers possibility of grain storage on their own farms. We are active not only in Poland but also on many export markets. We are pleased that our products will contribute your success. We kindly invite you to the cooperation.

# Satisfied farmers makes us happy !!!