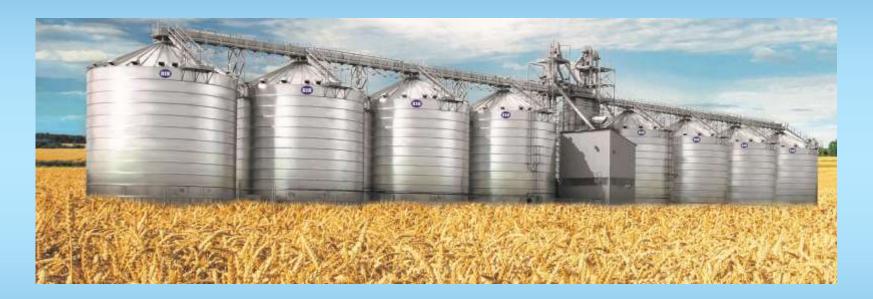

## BIN SILOS Take the grain in your hands !!

BIN Sp. z o.o. is a company founded in 1990. For over 30 years of activity we have produced over 70000 silos with a total capacity of over 6 million tons. Our silos successfully serve on the farms of Polish and European farmers.

#### Silos and other products for the farmers

🗆 10 km

1/E75

(c) MAP&GUIDE & NavTech

BIN Sp. z o.o. is the Polish manufacturer of high-quality silos designed for grain storage. Nowadays our company produces not only modern silos, but also other machinery and devices for farmers. BIN was founded in 1990. During more than thirty years of our activity, we have sold thousands of steel silos with a total capacity of several million tons, that is why for most farmers the word BIN is synonymous with a container for grain storage. Thanks to our innovative products, we gave the farmers possibility of grain storage on their own farms. We are active not only in Poland but also on many export markets. We are pleased that our products will contribute your success. We kindly invite you to the cooperation.