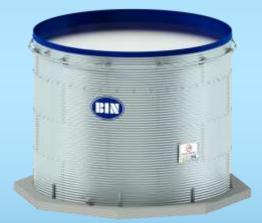

#### Silos and other products for the farmers

🗆 10 km

1/E75

(c) MAP&GUIDE & NavTech

BIN Sp. z o.o. is the Polish manufacturer of high-quality silos designed for grain storage. Nowadays our company produces not only modern silos, but also other machinery and devices for farmers. BIN was founded in 1990. During more than thirty years of our activity, we have sold thousands of steel silos with a total capacity of several million tons, that is why for most farmers the word BIN is synonymous with a container for grain storage. Thanks to our innovative products, we gave the farmers possibility of grain storage on their own farms. We are active not only in Poland but also on many export markets. We are pleased that our products will contribute your success. We kindly invite you to the cooperation.