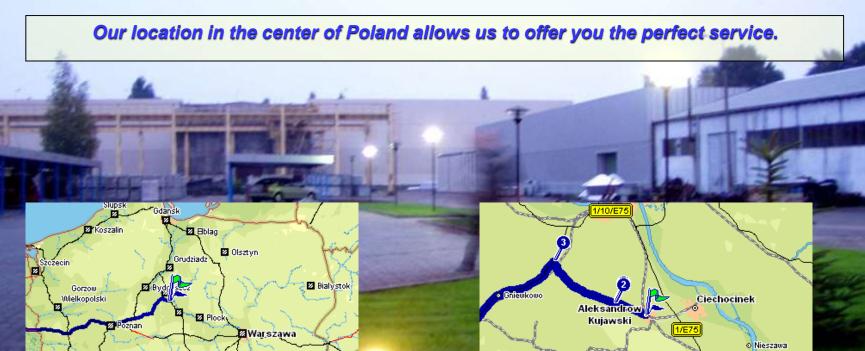

🛛 Kalisz 📈 🖾 Lodz

Radom

🗵 Lublin

(c) MAP&GUIDE & NavTech

Z Cottbus

Legnica 2 Wroclaw

100 km

#### Silos and other products for the farmers

🗆 10 km

1/E75

(c) MAP&GUIDE & NavTech

BIN Sp. z o.o. is the Polish manufacturer of high-quality silos designed for grain storage. Nowadays our company produces not only modern silos, but also other machinery and devices for farmers. BIN was founded in 1990. During more than thirty years of our activity, we have sold thousands of steel silos with a total capacity of several million tons, that is why for most farmers the word BIN is synonymous with a container for grain storage. Thanks to our innovative products, we gave the farmers possibility of grain storage on their own farms. We are active not only in Poland but also on many export markets. We are pleased that our products will contribute your success. We kindly invite you to the cooperation.