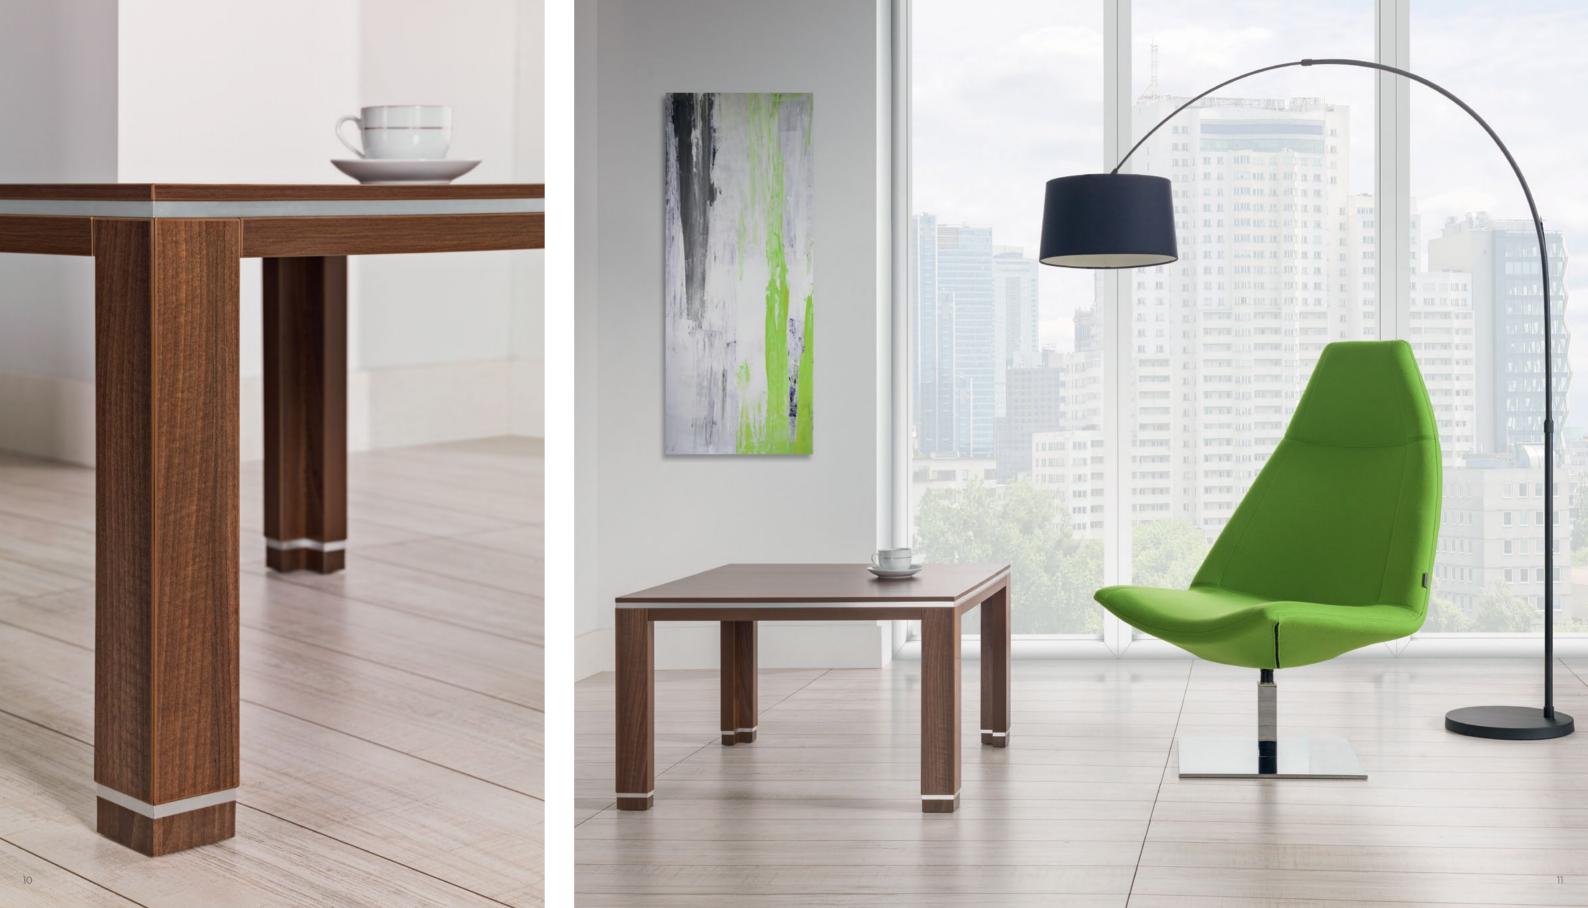

M108 160x80x76 M109 180x90x76

M107 80x80x50

M114 100x100x76

M301 100x45x116,3

M307 60x45x116,3

M401 100x45x151,6

M407 60x45x151,6





M102 160x80x76





M110 43,2x60x63

M104 180x90x76



M112 200x90x76

M111 260x100x76

M105 125,5x50,5x60

M106 125,5x50,5x60

M115 100x20x38,4 M113 120x45x80 M116 120x20x38,4



M302 100x45x116,3

M308 60x45x116,3

M402 100x45x151,6

M408 60x45x151,6

M114/2 140x80x76





M303 100x45x116,3







M305 60x45x116,3 M306 60x45x116,3











M304 100x45x116,3









M401 100x45x151,6

M501 100x45x186,9

M507 60x45x186,9



M402 100x45x151,6





M403 100x45x151,6 M404 100x45x151,6 M405 100x45x151,6



M502 100x45x186,9

M508 60x45x186,9









M503 100x45x186,9

M509 60x45x186,9



M510 60x45x186,9





M505 100x45x186,9



M506 10