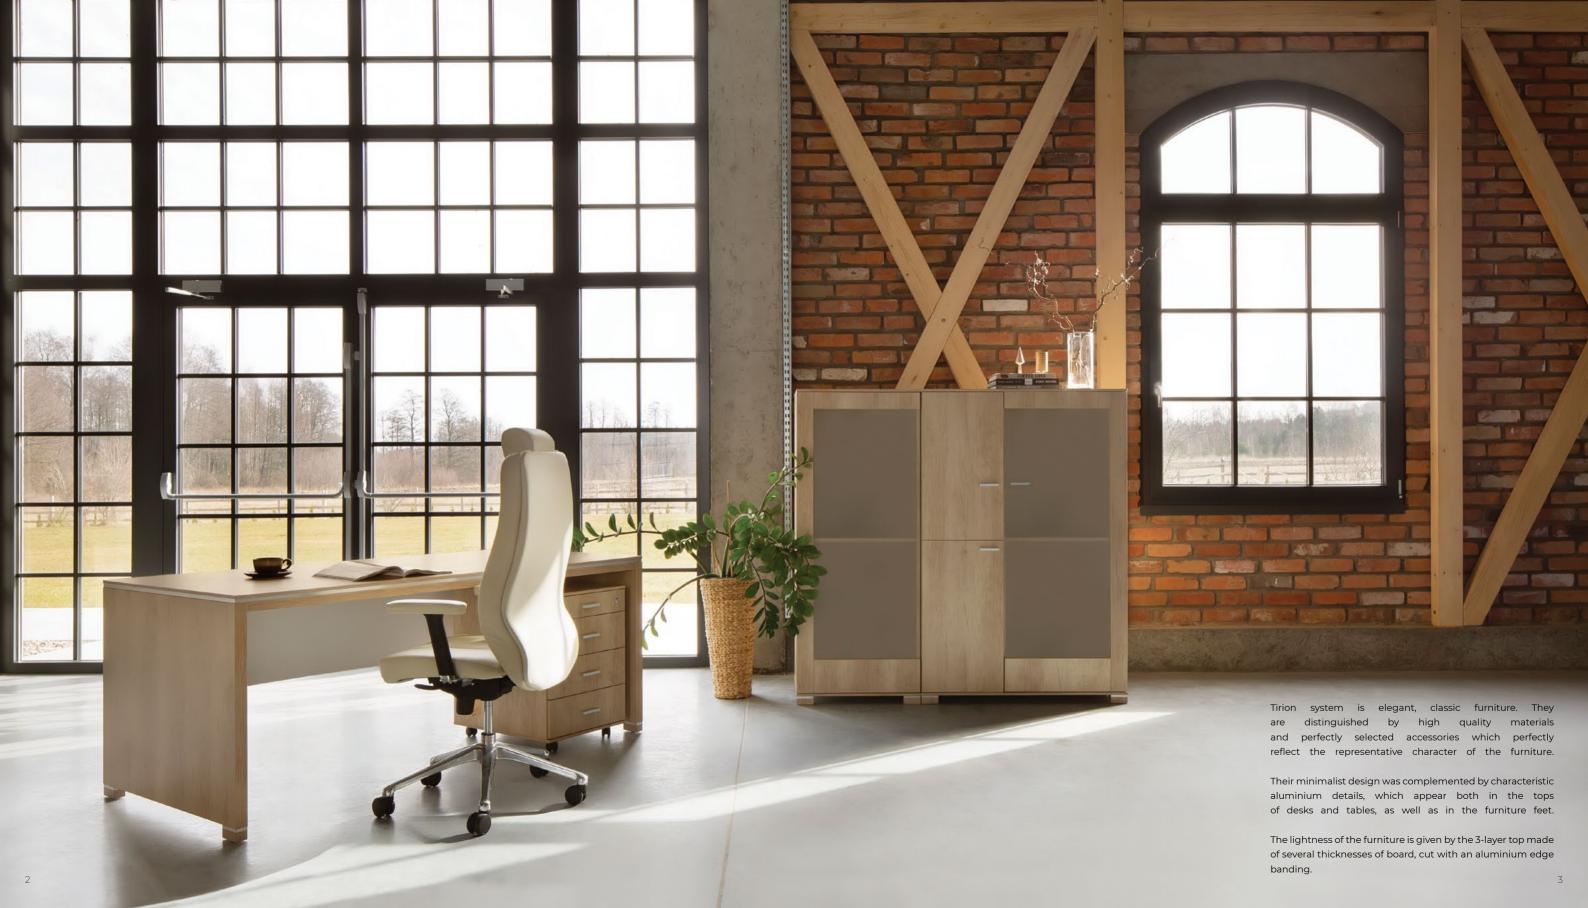

M108 160x80x76 M109 180x90x76

M107 80x80x50

M114 100x100x76

M301 100x45x116,3

M307 60x45x116,3

M401 100x45x151,6

M407 60x45x151,6





M102 160x80x76





M110 43,2x60x63

M104 180x90x76



M112 200x90x76

M111 260x100x76

M105 125,5x50,5x60

M106 125,5x50,5x60

M115 100x20x38,4 M113 120x45x80 M116 120x20x38,4



M302 100x45x116,3

M308 60x45x116,3

M402 100x45x151,6

M408 60x45x151,6

M114/2 140x80x76





M303 100x45x116,3







M305 60x45x116,3 M306 60x45x116,3











M304 100x45x116,3









M401 100x45x151,6

M501 100x45x186,9

M507 60x45x186,9



M402 100x45x151,6





M403 100x45x151,6 M404 100x45x151,6 M405 100x45x151,6



M502 100x45x186,9

M508 60x45x186,9









M503 100x45x186,9

M509 60x45x186,9



M510 60x45x186,9





M505 100x45x