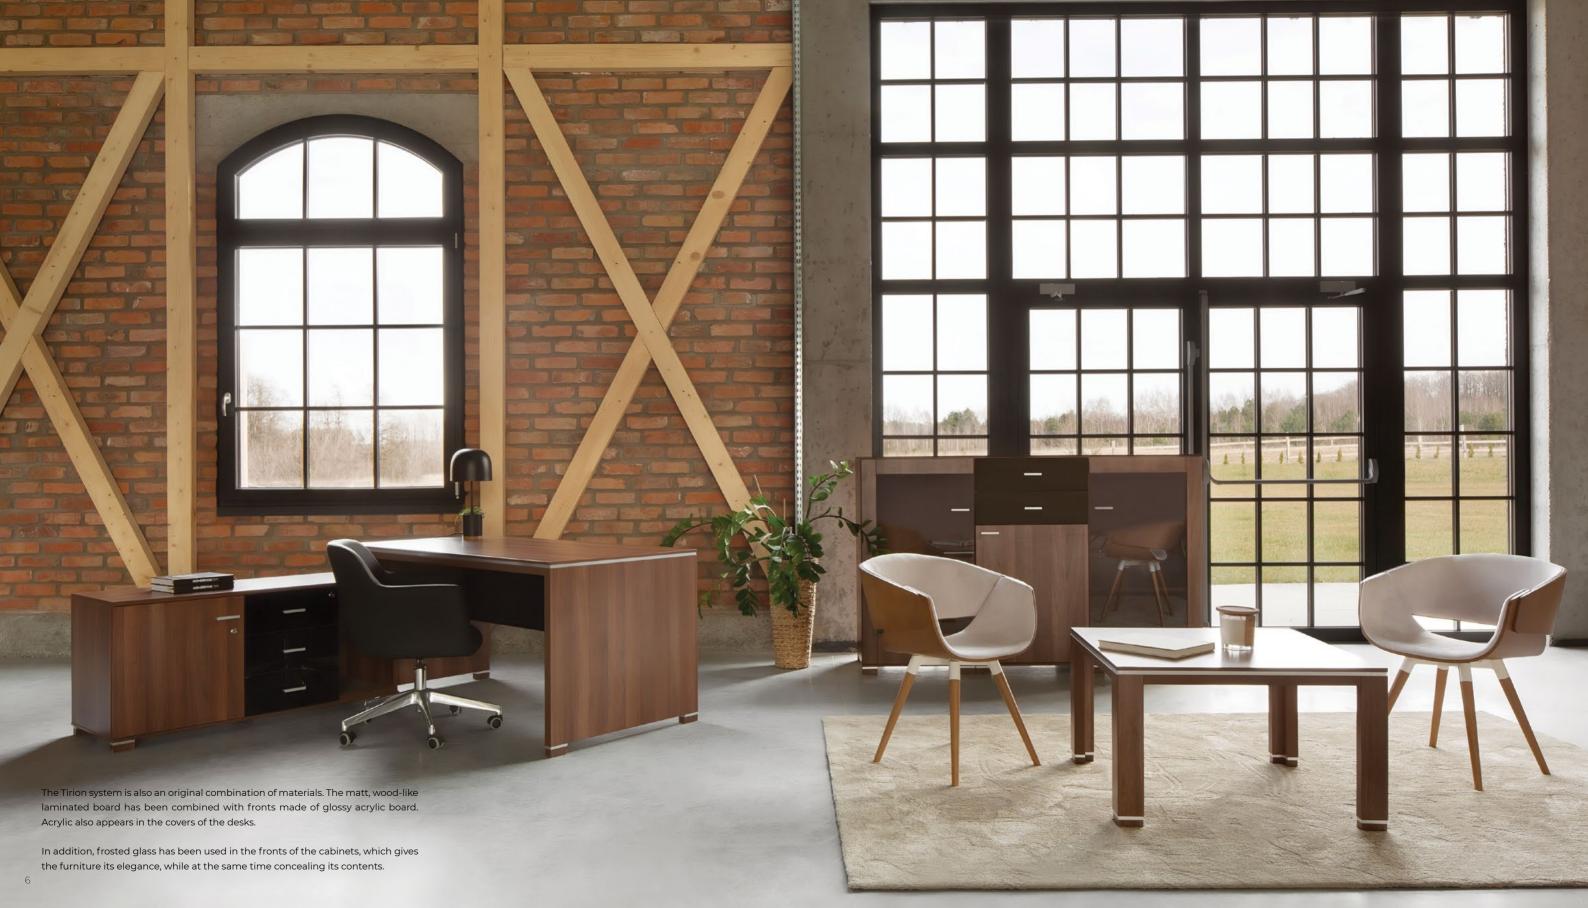

M108 160x80x76 M109 180x90x76

M107 80x80x50

M114 100x100x76

M301 100x45x116,3

M307 60x45x116,3

M401 100x45x151,6

M407 60x45x151,6





M102 160x80x76





M110 43,2x60x63

M104 180x90x76



M112 200x90x76

M111 260x100x76

M105 125,5x50,5x60

M106 125,5x50,5x60

M115 100x20x38,4 M113 120x45x80 M116 120x20x38,4



M302 100x45x116,3

M308 60x45x116,3

M402 100x45x151,6

M408 60x45x151,6

M114/2 140x80x76





M303 100x45x116,3







M305 60x45x116,3 M306 60x45x116,3











M304 100x45x116,3









M401 100x45x151,6

M501 100x45x186,9

M507 60x45x186,9



M402 100x45x151,6





M403 100x45x151,6 M404 100x45x151,6 M405 100x45x151,6



M502 100x45x186,9

M508 60x45x186,9









M503 100x45x186,9

M509 60x45x186,9



M510 60x45x186,9





M505 100x45x186,