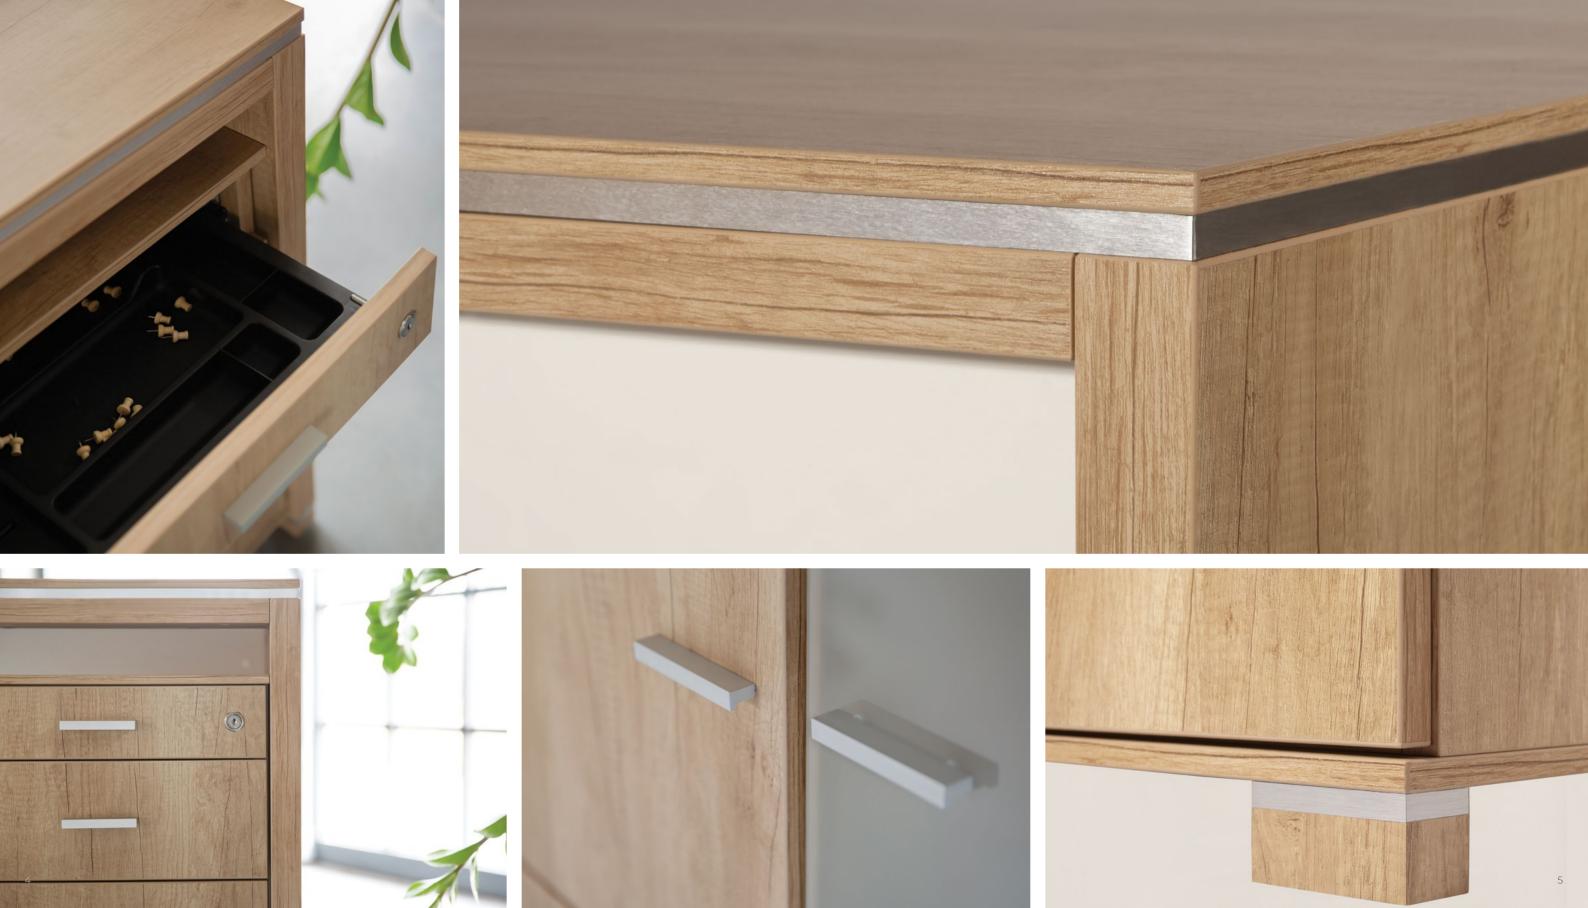

M108 160x80x76 M109 180x90x76

M107 80x80x50

M114 100x100x76

M301 100x45x116,3

M307 60x45x116,3

M401 100x45x151,6

M407 60x45x151,6





M102 160x80x76





M110 43,2x60x63

M104 180x90x76



M112 200x90x76

M111 260x100x76

M105 125,5x50,5x60

M106 125,5x50,5x60

M115 100x20x38,4 M113 120x45x80 M116 120x20x38,4



M302 100x45x116,3

M308 60x45x116,3

M402 100x45x151,6

M408 60x45x151,6

M114/2 140x80x76





M303 100x45x116,3







M305 60x45x116,3 M306 60x45x116,3











M304 100x45x116,3









M401 100x45x151,6

M501 100x45x186,9

M507 60x45x186,9



M402 100x45x151,6





M403 100x45x151,6 M404 100x45x151,6 M405 100x45x151,6



M502 100x45x186,9

M508 60x45x186,9









M503 100x45x186,9

M509 60x45x186,9



M510 60x45x186,9





M505 100x45x18