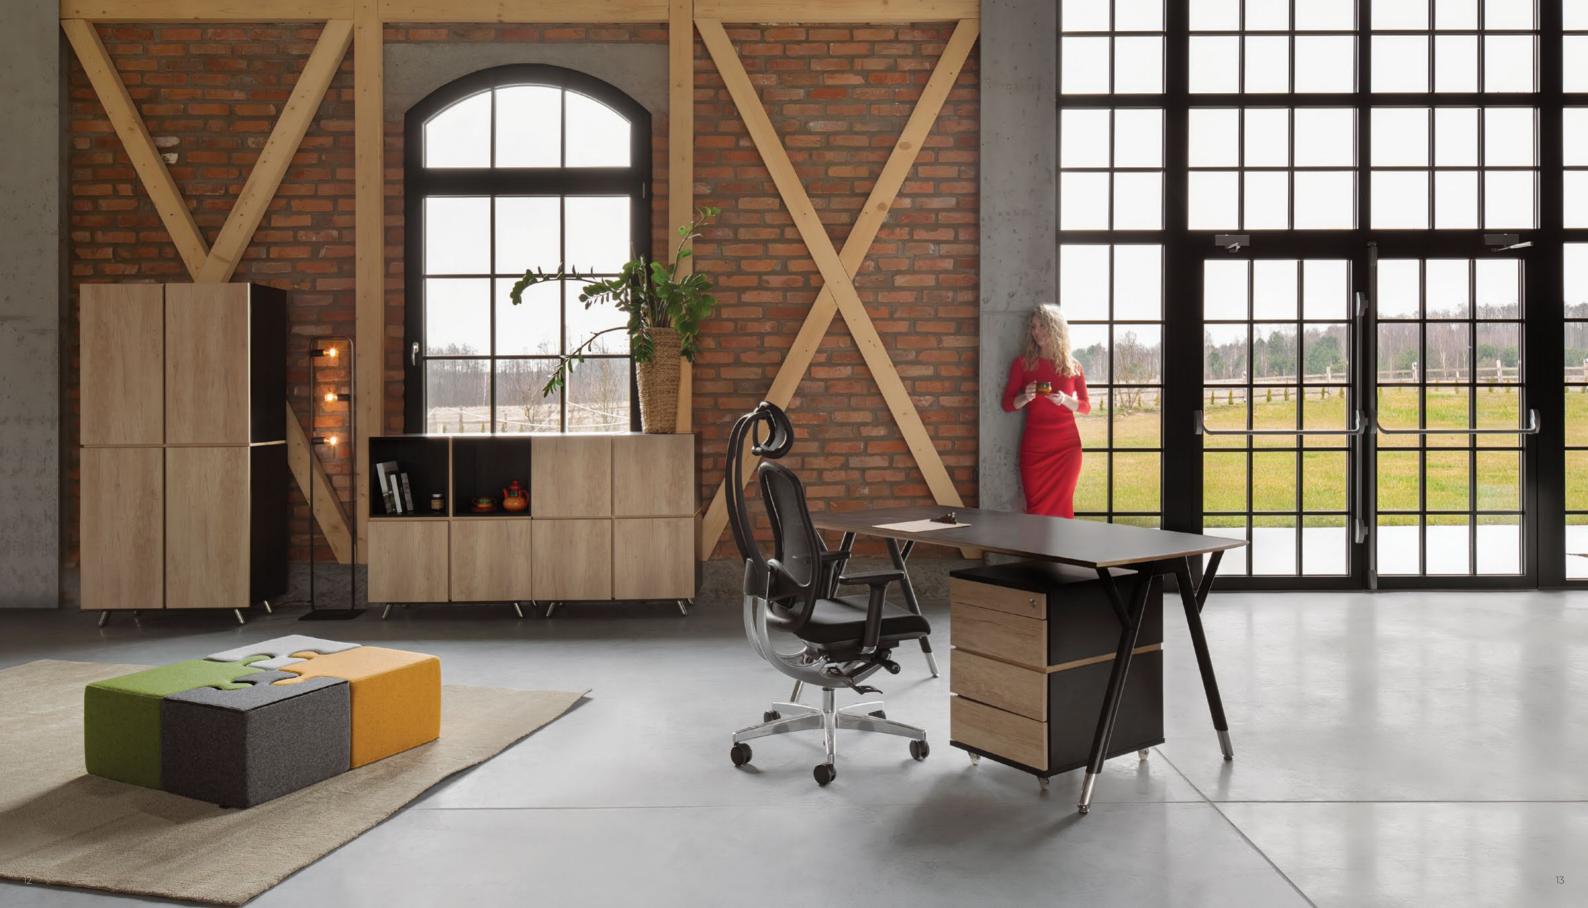

Snabb is modern furniture with a unique design, designed in a light and timeless form.

The rounded shapes of the tabletops in combination with characteristic frames give the furniture its unusual delicacy.

The system was created in an attempt to combine organic forms with contemporary, minimalist architecture.

The unique element that attracts attention is the desk made of plywood with an ergonomic, rounded top and an original frame with a stainless steel foot. Perfect proportions and slender shapes create a harmonious whole.

Cabinets with rhythmic tectonics, maintained in a minimalist style, form the background for its light form.

The Snabb collection of executive furniture is distinguished by high attention to detail and original combination of materials. The combination of laminated board with natural plywood and metal give the whole a unique elegance.