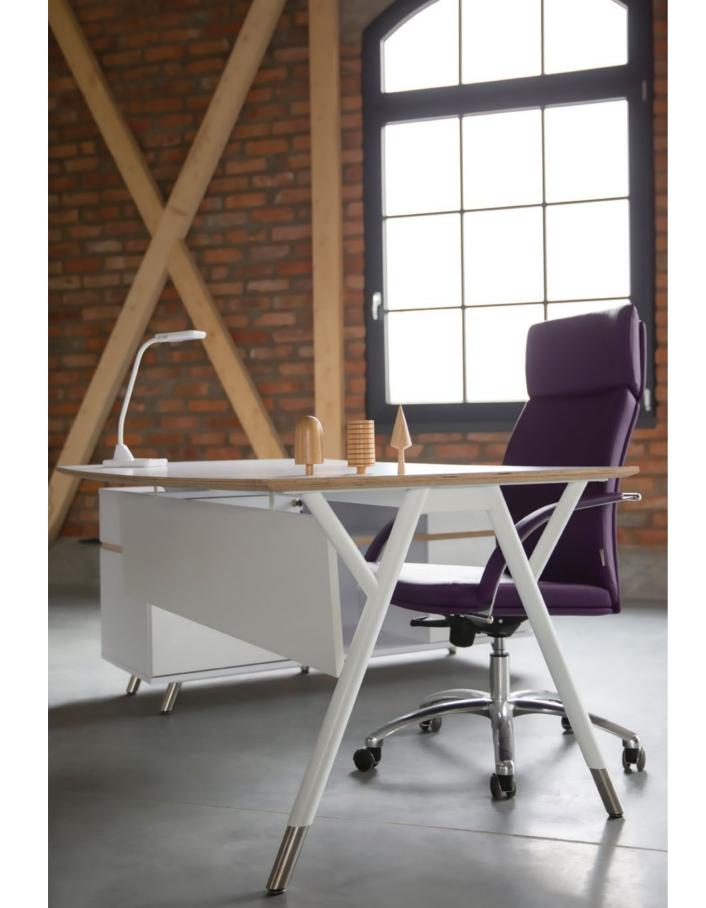

The system was created in an attempt to combine organic forms with contemporary, minimalist architecture.

The unique element that attracts attention is the desk made of plywood with an ergonomic, rounded top and an original frame with a stainless steel foot. Perfect proportions and slender shapes create a harmonious whole.