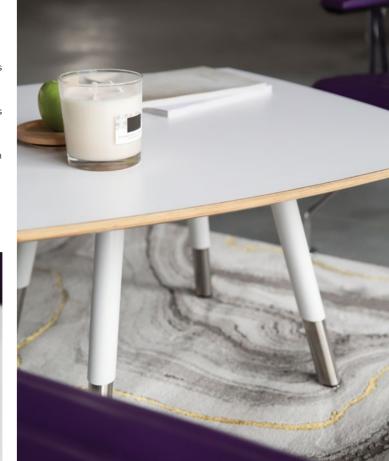

The system was created in an attempt to combine organic forms with contemporary, minimalist architecture.

The unique element that attracts attention is the desk made of plywood with an ergonomic, rounded top and an original frame with a stainless steel foot. Perfect proportions and slender shapes create a harmonious whole.

Characteristic details are visible in each piece of furniture. Tops are made entirely of plywood, covered with HPL laminate on both sides, while in wardrobes it is used as an edging.

SB160 160x85x74 180x90x74 SB180 SB200 200x95x74