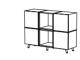

Cabinets with rhythmic tectonics, maintained in a minimalist style, form the background for its light form.

The Snabb collection of executive furniture is distinguished by high attention to detail and original combination of materials. The combination of laminated board with natural plywood and metal give the whole a unique elegance.

Characteristic details are visible in each piece of furniture. Tops are made entirely of plywood, covered with HPL laminate on both sides, while in wardrobes it is used as an edging.

SB160 160x85x74 180x90x74 SB180 SB200 200x95x74