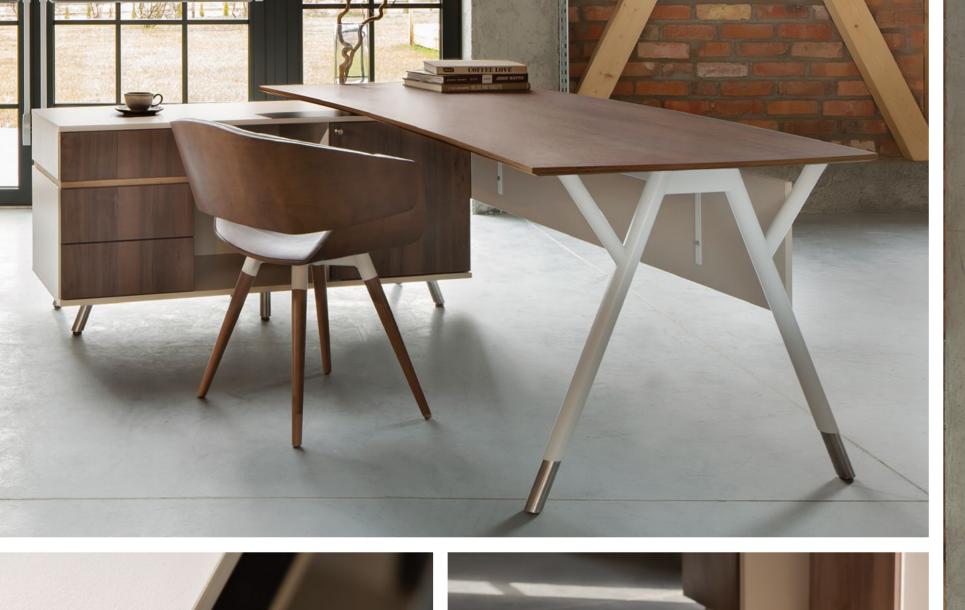

Snabb is modern furniture with a unique design, designed in a light and timeless form.

The rounded shapes of the tabletops in combination with characteristic frames give the furniture its unusual delicacy.

The system was created in an attempt to combine organic forms with contemporary, minimalist architecture.

The unique element that attracts attention is the desk made of plywood with an ergonomic, rounded top and an original frame with a stainless steel foot. Perfect proportions and slender shapes create a harmonious whole.

Cabinets with rhythmic tectonics, maintained in a minimalist style, form the background for its light form.

The Snabb collection of executive furniture is distinguished by high attention to detail and original combination of materials. The combination of laminated board with natural plywood and metal give the whole a unique elegance.

Characteristic details are visible in each piece of furniture. Tops are made entirely of plywood, covered with HPL laminate on both sides, while in wardrobes it is used as an edging.

SB160 160x85x74 180x90x74 SB180 SB200 200x95x74