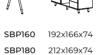

S2NO91 91,8x45x103

S2N91 91,8x45x103

SBL160 192x166x74

SBL180 212x169x74 SBL200 232x172x74

S3NO138 138,6x45x103

SBP200 232x172x74

SDL138 138,6x50x66,2

S3N138 138,6x45x103

SK60 42,9x60x65

SDP138 138,6x50x66,2

S3WO138 138,6x45x189,4

SKF240 240x110x74

S3W138 138,6x45x189,4

SCF80 80x80x45

SBB160 138,4x30 SBB180 158,4x30 SBB200 178,4x30