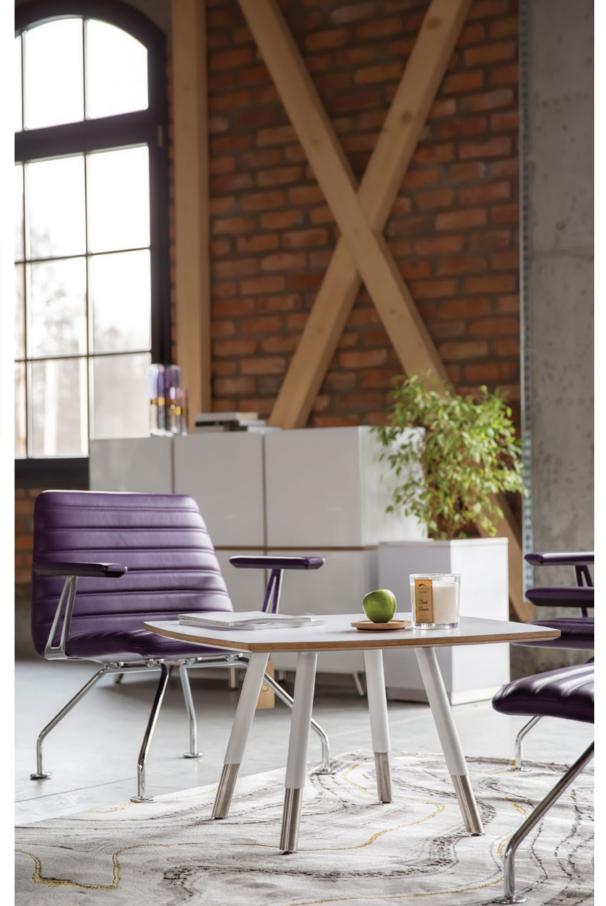

Snabb is modern furniture with a unique design, designed in a light and timeless form.

The rounded shapes of the tabletops in combination with characteristic frames give the furniture its unusual delicacy.

The system was created in an attempt to combine organic forms with contemporary, minimalist architecture.

The unique element that attracts attention is the desk made of plywood with an ergonomic, rounded top and an original frame with a stainless steel foot. Perfect proportions and slender shapes create a harmonious whole.

Cabinets with rhythmic tectonics, maintained in a minimalist style, form the background for its light form.

The Snabb collection of executive furniture is distinguished by high attention to detail and original combination of materials. The combination of laminated board with natural plywood and metal give the whole a unique elegance.