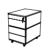

Characteristic details are visible in each piece of furniture. Tops are made entirely of plywood, covered with HPL laminate on both sides, while in wardrobes it is used as an edging.

SB160 160x85x74 180x90x74 SB180 SB200 200x95x74

S2NO91 91,8x45x103

S2N91 91,8x45x103

SBL160 192x166x74

SBL180 212x169x74 SBL200 232x172x74

S3NO138 138,6x45x103

SBP200 232x172x74

SDL138 138,6x50x66,2

S3N138 138,6x45x103