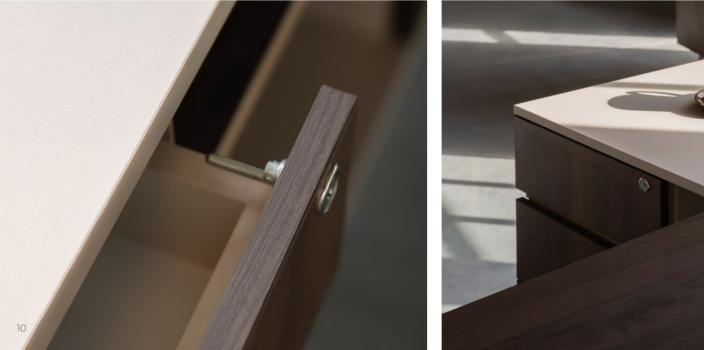

Cabinets with rhythmic tectonics, maintained in a minimalist style, form the background for its light form.

The Snabb collection of executive furniture is distinguished by high attention to detail and original combination of materials. The combination of laminated board with natural plywood and metal give the whole a unique elegance.

Characteristic details are visible in each piece of furniture. Tops are made entirely of plywood, covered with HPL laminate on both sides, while in wardrobes it is used as an edging.

SB160 160x85x74 180x90x74 SB180 SB200 200x95x74