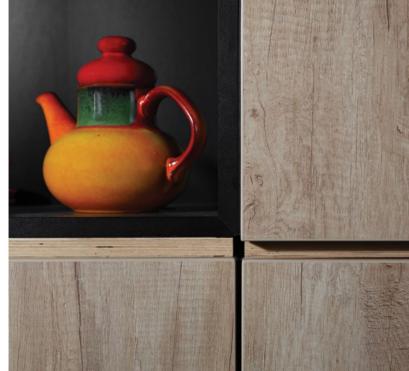

Cabinets with rhythmic tectonics, maintained in a minimalist style, form the background for its light form.

The Snabb collection of executive furniture is distinguished by high attention to detail and original combination of materials. The combination of laminated board with natural plywood and metal give the whole a unique elegance.

Characteristic details are visible in each piece of furniture. Tops are made entirely of plywood, covered with HPL laminate on both sides, while in wardrobes it is used as an edging.

SB160 160x85x74 180x90x74 SB180 SB200 200x95x74