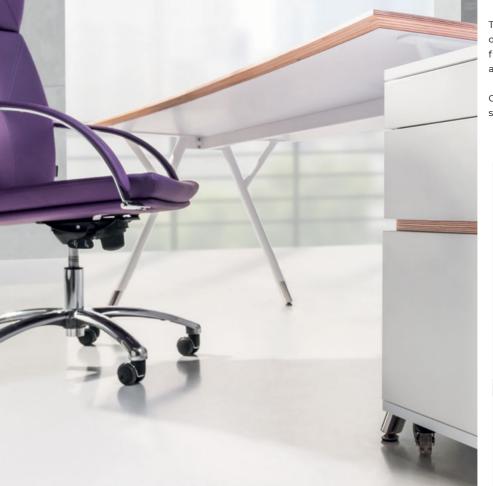

The system was created in an attempt to combine organic forms with contemporary, minimalist architecture.

The unique element that attracts attention is the desk made of plywood with an ergonomic, rounded top and an original frame with a stainless steel foot. Perfect proportions and slender shapes create a harmonious whole.

Characteristic details are visible in each piece of furniture. Tops are made entirely of plywood, covered with HPL laminate on both sides, while in wardrobes it is used as an edging.

SB160 160x85x74 180x90x74 SB180 SB200 200x95x74