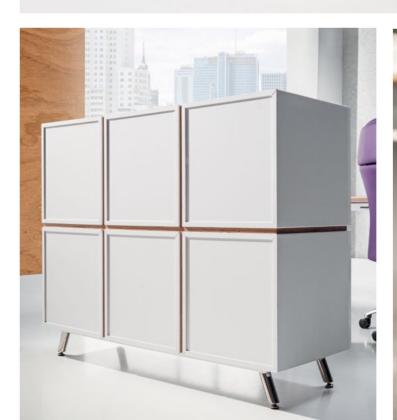

Cabinets with rhythmic tectonics, maintained in a minimalist style, form the background for its light form.

The Snabb collection of executive furniture is distinguished by high attention to detail and original combination of materials. The combination of laminated board with natural plywood and metal give the whole a unique elegance.

Characteristic details are visible in each piece of furniture. Tops are made entirely of plywood, covered with HPL laminate on both sides, while in wardrobes it is used as an edging.

SB160 160x85x74 180x90x74 SB180 SB200 200x95x74