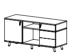

Cabinets with rhythmic tectonics, maintained in a minimalist style, form the background for its light form.

The Snabb collection of executive furniture is distinguished by high attention to detail and original combination of materials. The combination of laminated board with natural plywood and metal give the whole a unique elegance.

Characteristic details are visible in each piece of furniture. Tops are made entirely of plywood, covered with HPL laminate on both sides, while in wardrobes it is used as an edging.

SB160 160x85x74 180x90x74 SB180 SB200 200x95x74