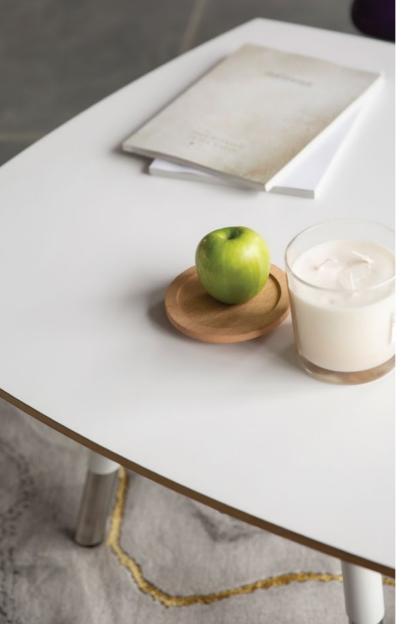

Characteristic details are visible in each piece of furniture. Tops are made entirely of plywood, covered with HPL laminate on both sides, while in wardrobes it is used as an edging.

SB160 160x85x74 180x90x74 SB180 SB200 200x95x74