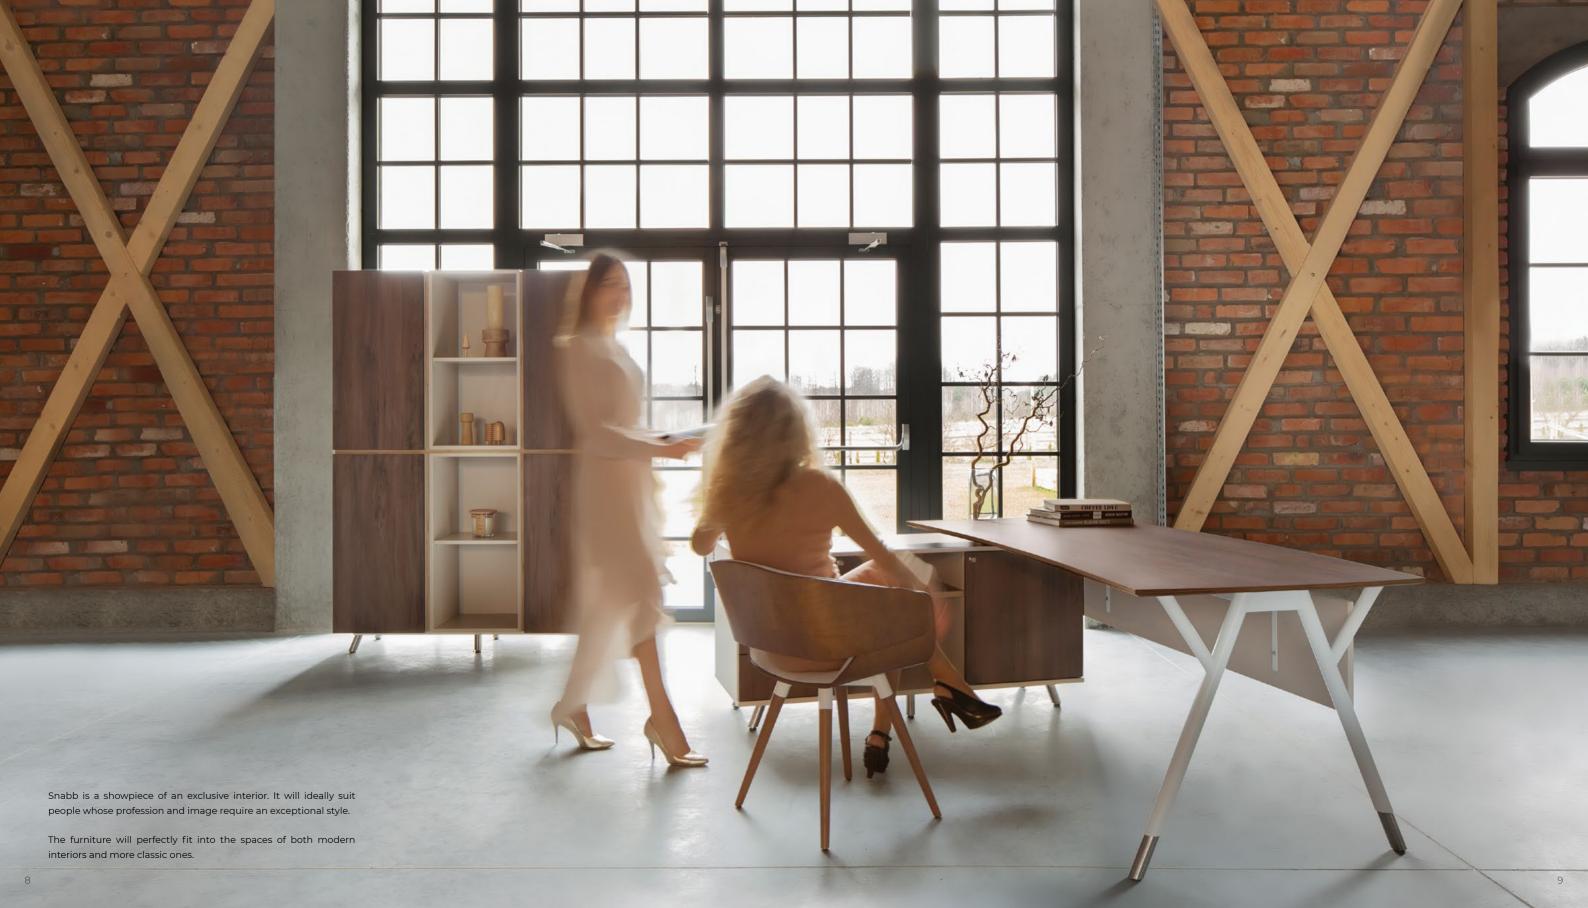

Snabb is modern furniture with a unique design, designed in a light and timeless form.

The rounded shapes of the tabletops in combination with characteristic frames give the furniture its unusual delicacy.

The system was created in an attempt to combine organic forms with contemporary, minimalist architecture.

The unique element that attracts attention is the desk made of plywood with an ergonomic, rounded top and an original frame with a stainless steel foot. Perfect proportions and slender shapes create a harmonious whole.

Cabinets with rhythmic tectonics, maintained in a minimalist style, form the background for its light form.

The Snabb collection of executive furniture is distinguished by high attention to detail and original combination of materials. The combination of laminated board with natural plywood and metal give the whole a unique elegance.