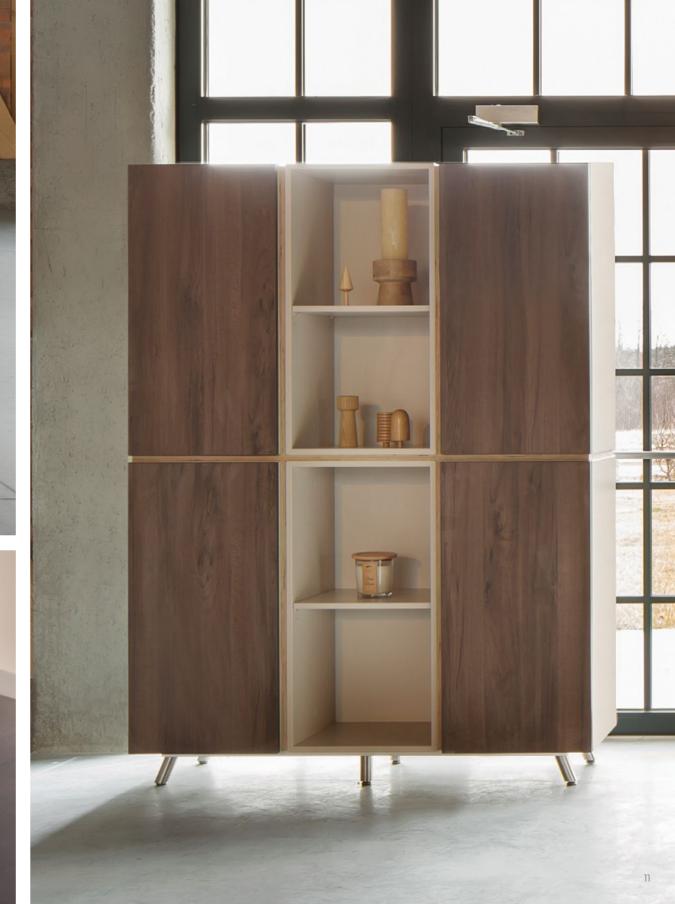

Cabinets with rhythmic tectonics, maintained in a minimalist style, form the background for its light form.

The Snabb collection of executive furniture is distinguished by high attention to detail and original combination of materials. The combination of laminated board with natural plywood and metal give the whole a unique elegance.

Characteristic details are visible in each piece of furniture. Tops are made entirely of plywood, covered with HPL laminate on both sides, while in wardrobes it is used as an edging.

SB160 160x85x74 180x90x74 SB180 SB200 200x95x74