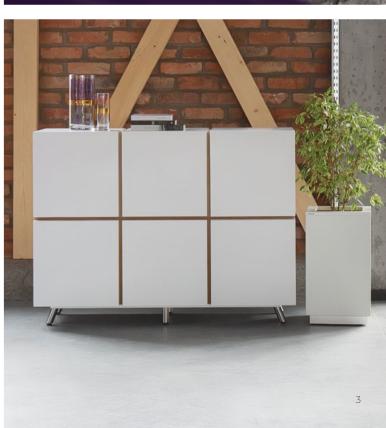

Cabinets with rhythmic tectonics, maintained in a minimalist style, form the background for its light form.

The Snabb collection of executive furniture is distinguished by high attention to detail and original combination of materials. The combination of laminated board with natural plywood and metal give the whole a unique elegance.

Characteristic details are visible in each piece of furniture. Tops are made entirely of plywood, covered with HPL laminate on both sides, while in wardrobes it is used as an edging.

SB160 160x85x74 180x90x74 SB180 SB200 200x95x74