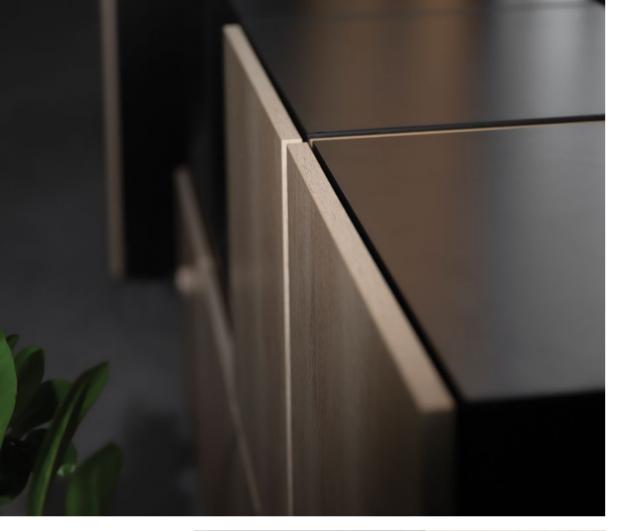

Cabinets with rhythmic tectonics, maintained in a minimalist style, form the background for its light form.

The Snabb collection of executive furniture is distinguished by high attention to detail and original combination of materials. The combination of laminated board with natural plywood and metal give the whole a unique elegance.

Characteristic details are visible in each piece of furniture. Tops are made entirely of plywood, covered with HPL laminate on both sides, while in wardrobes it is used as an edging.

SB160 160x85x74 180x90x74 SB180 SB200 200x95x74