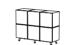

Cabinets with rhythmic tectonics, maintained in a minimalist style, form the background for its light form.

The Snabb collection of executive furniture is distinguished by high attention to detail and original combination of materials. The combination of laminated board with natural plywood and metal give the whole a unique elegance.

Characteristic details are visible in each piece of furniture. Tops are made entirely of plywood, covered with HPL laminate on both sides, while in wardrobes it is used as an edging.

SB160 160x85x74 180x90x74 SB180 SB200 200x95x74