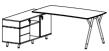

Snabb is modern furniture with a unique design, designed in a light and timeless form.

The rounded shapes of the tabletops in combination with characteristic frames give the furniture its unusual delicacy.

The system was created in an attempt to combine organic forms with contemporary, minimalist architecture.

The unique element that attracts attention is the desk made of plywood with an ergonomic, rounded top and an original frame with a stainless steel foot. Perfect proportions and slender shapes create a harmonious whole.

Cabinets with rhythmic tectonics, maintained in a minimalist style, form the background for its light form.

The Snabb collection of executive furniture is distinguished by high attention to detail and original combination of materials. The combination of laminated board with natural plywood and metal give the whole a unique elegance.