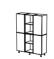

Cabinets with rhythmic tectonics, maintained in a minimalist style, form the background for its light form.

The Snabb collection of executive furniture is distinguished by high attention to detail and original combination of materials. The combination of laminated board with natural plywood and metal give the whole a unique elegance.

Characteristic details are visible in each piece of furniture. Tops are made entirely of plywood, covered with HPL laminate on both sides, while in wardrobes it is used as an edging.

SB160 160x85x74 180x90x74 SB180 SB200 200x95x74