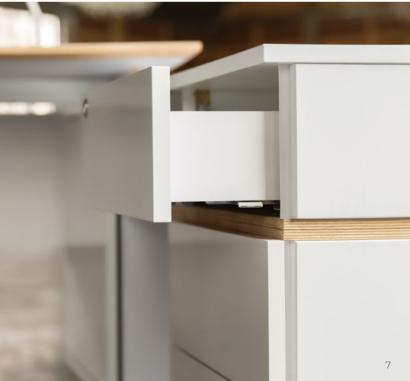

Characteristic details are visible in each piece of furniture. Tops are made entirely of plywood, covered with HPL laminate on both sides, while in wardrobes it is used as an edging.

SB160 160x85x74 180x90x74 SB180 SB200 200x95x74