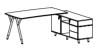

Snabb is modern furniture with a unique design, designed in a light and timeless form.

The rounded shapes of the tabletops in combination with characteristic frames give the furniture its unusual delicacy.

The system was created in an attempt to combine organic forms with contemporary, minimalist architecture.

The unique element that attracts attention is the desk made of plywood with an ergonomic, rounded top and an original frame with a stainless steel foot. Perfect proportions and slender shapes create a harmonious whole.

Cabinets with rhythmic tectonics, maintained in a minimalist style, form the background for its light form.

The Snabb collection of executive furniture is distinguished by high attention to detail and original combination of materials. The combination of laminated board with natural plywood and metal give the whole a unique elegance.