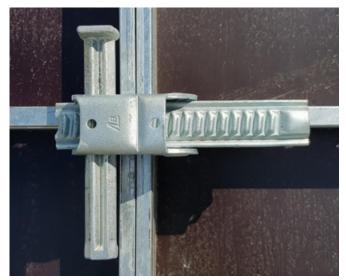

The wide variety of panels sizes allows of convenient usage manually or with a crane.

BAUKRANE WEDGE CLAMP

NVNV

VAVAVAVAVAI

#### ▲ SAFETY

• full OHS security system with bracket console, steel side handrail and counter post,

ͶϒͶϒͶϒͶϒͶϒͶϒͶϒͶϒͶϒͶϒͶϒͶϒͶϒͶϒͶϒͶϒͶϒͶϒ

- the easy-to-use ledder system,
- / HANDLING
  - light and strong wedge clamps permits adjustments up to 13,5 cm,
  - the panels up to width of 90cm can be used craneless,
  - tie holes reinforced with steel profile