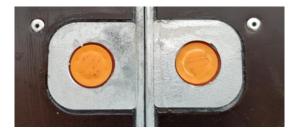

UNIVERSALITY

- wide variety of systems components facilitates to fit the formwork for every project,
- full compatibility with Bauframe-Alu, Bauschal, Rasto, MidiBox and Rhino formworks,
- multi-purpose panels for columns and corners forming,

### 1 DURABILITY

- strong steel 12cm thick profile made from high grade steel,
- hot-dip galvanised frame,
- steel reinforcement of tie holes,
- high quality birch plywood with 280g/m2 coating,

#### ▲ SAFETY

• full OHS security system with bracket console, steel side handrail and counter post,

ͶϒͶϒͶϒͶϒͶϒͶϒͶϒͶϒͶϒͶϒͶϒͶϒͶϒͶϒͶϒͶϒͶϒͶϒ

- the easy-to-use ledder system,
- / HANDLING
  - light and strong wedge clamps permits adjustments up to 13,5 cm,
  - the panels up to width of 90cm can be used craneless,
  - tie holes reinforced with steel profile



# TECHNICAL FEATURES:

- · panels widths: 25/30/45/50/55/60/65/75/90/120/180/240cm
- panels heights: 90/150/270/300cm
- multi-purpose panels: 70/90cm
- inner corner: 30x30cm
- hinged corners: 15x15cm/30x30cm, range of angles from 60° to 150°
- frame: 12cm thick steel profile, fully hot dip galvanised
- shuttering skin: high grade 15mm birch plywood
- mean weight: 65kg/m<sup>2</sup>
- max. concrete pressure: 60kN/m<sup>2</sup>
- compatibility: Bauframe-Alu, Bauschal, Rasto, MidiBox, RHiNO,
- standard connectors: Baukrane wedge clamps
- assembly time: 0.3 0.5 h/m<sup>2</sup>



BAUFRAME AND BAUFRAME-ALU TIE HOLES