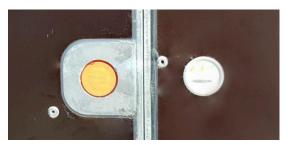

the easy-to-use ledder system,
- / HANDLING
  - light and strong wedge clamps permits adjustments up to 13,5 cm,
  - the panels up to width of 90cm can be used craneless,
  - tie holes reinforced with steel profile



# TECHNICAL FEATURES:

- · panels widths: 25/30/45/50/55/60/65/75/90/120/180/240cm
- panels heights: 90/150/270/300cm
- multi-purpose panels: 70/90cm
- inner corner: 30x30cm
- hinged corners: 15x15cm/30x30cm, range of angles from 60° to 150°
- frame: 12cm thick steel profile, fully hot dip galvanised
- shuttering skin: high grade 15mm birch plywood
- mean weight: 65kg/m<sup>2</sup>
- max. concrete pressure: 60kN/m<sup>2</sup>
- compatibility: Bauframe-Alu, Bauschal, Rasto, MidiBox, RHiNO,
- standard connectors: Baukrane wedge clamps
- assembly time: 0.3 0.5 h/m<sup>2</sup>



BAUFRAME AND BAUFRAME-ALU TIE HOLES