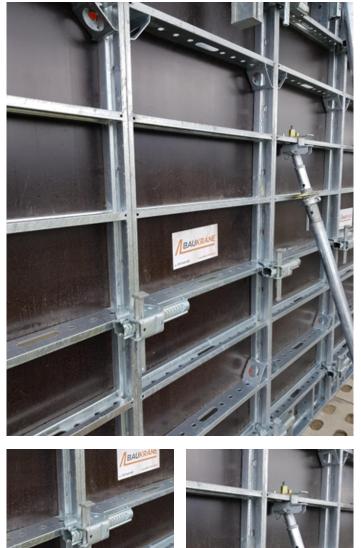

The wide variety of panels sizes allows of convenient usage manually or with a crane.

BAUKRANE WEDGE CLAMP

NVNV

VAVAVAVAVAI

#### ▲ SAFETY

• full OHS security system with bracket console, steel side handrail and counter post,

ͶϒͶϒͶϒͶϒͶϒͶϒͶϒͶϒͶϒͶϒͶϒͶϒͶϒͶϒͶϒͶϒͶϒͶϒ

- the easy-to-use ledder system,
- / HANDLING
  - light and strong wedge clamps permits adjustments up to 13,5 cm,
  - the panels up to width of 90cm can be used craneless,
  - tie holes reinforced with steel profile