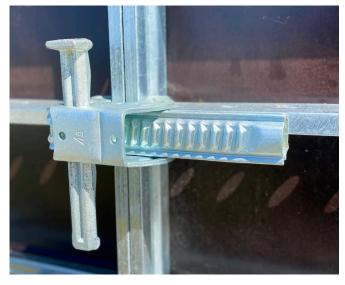

#### / HANDLING

- light and strong wedge clamps permits adjustments up to 13.5cm,
- · the panels can be used craneless,
- special designed corner fillet simplify moving of the panels

FILLET OF THE HIGH-GRADE ALUMINIUM CORNER