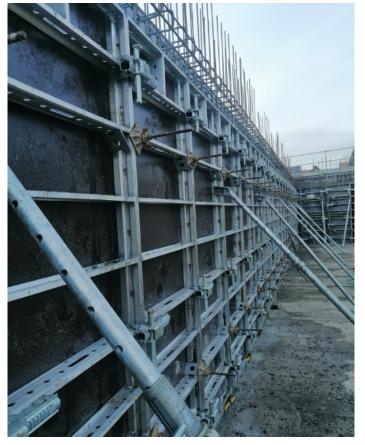

### PRODUCT DESCRIPTION:

Aluminium wall formwork system Bauframe-Alu is extremely light and universal solution for a wide variety of use, especially in mid-size residential construction.

Due to high 60kN/m<sup>2</sup> capacity, lightness and simplicity of use, this formwork is an ideal solution for any construction site.

#### **1** UNIVERSALITY

- · wide variety of systems components facilitates to fit the formwork for every project,
- · full compatibility with Bauframe, Bauschal, Rasto, MidiBox and Rhino formworks,
- · multi-purpose panels for columns and corners forming,

#### **1** DURABILITY

- · strong aluminium 12cm thick profile,
- · high-grade aluminium frame's corners,
- · tie holes reinforced with aluminium ring,
- · high quality birch plywood with 280g/m² coating,