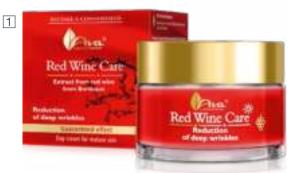

### **Red Wine Care**

### Why Bordeaux Red Wine Extract? Because red wine prolongs youth!

The beneficial properties of red wine in the right proportion have a beneficial effect on both our health and beauty. The line was developed on the basis of skilfully selected rejuvenating extracts from the vine from the Bordeaux region, red clover, and grape seeds. They activate SIRT youth proteins, which protect the epidermal DNA against damage, remove free radicals and stimulate natural skin regeneration. Cosmetics effectively smooth, reduce wrinkles, stimulate the production of collagen and elastin, visibly improve elasticity and nourish the delicate skin of the face.

#### FOR MATURE SKIN.

2 Red Wine Care

REDUCTION OF DEEP WRINKLES DAY CREAM

2 INTENSIVE **NIGHT REPAIR** 50 ml • index 7007

3 CONCENTRATED SERUM THE POWER OF TRIPLE ACTION

30 ml • index 7014

4 REJUVENATING EYE-CONTOUR ELIXIR MULTIPLE EMULSION TECHNOLOGY