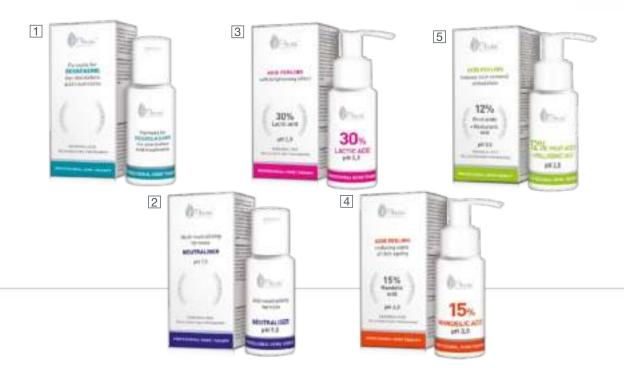

# **Professional Home Therapy**

Effective anti-aging activities. Home exfoliation kit in 3 easy steps.

Step 1: Degreasing

Step 2: Acid peeling

Step 3: Neutralization

The personalised rejuvenating programme provides the skin with deep regeneration thanks to the incredible properties of acids, The chemical peeling cleanses, reduces wrinkles and evens out the skin tone through exfoliation of the external layer of the epidermis.

#### FOR MATURE AND PROBLEMATIC SKIN.

1

FORMULA FOR DEGREASING THE SKIN BEFORE **ACID TREATMENTS** 

50 ml • index 7267

**NEUTRALISER ACID-NEUTRALISING FORMULA** 

50 ml • index 7274

3 ACID PEELING WITH **BRIGHTENING EFFECT** LACTIC ACID 30%

50 ml • index 7281

ACID PEELING REDUCING SIGNS OF SKIN AGEING MANDELIC ACID 15%

50 ml • index 7298

5

ACID PEELING INTENSE SKIN RENEWAL STIMULATION 12% FRUIT ACIDS + HYALURONIC ACID

#### Exfoliation treatment in a set.

Three sets of chemical peels to choose from: with lactic acid, almond acid and fruit acids.

Home use kits contain a set of cosmetics necessary for exfoliation: degreasing preparation, acid peeling and acid neutralising preparation.

6

\*\*\*\*

HOME EXFOLIATION KIT LACTIC ACID 30%

3 x 50 ml • index 7311

7 HO

HOME EXFOLIATION KIT MANDELIC ACID 15%

3 x 50 ml • index 7328

8

HOME EXFOLIATION KIT 12% FRUIT ACIDS + HYALURONIC ACID

3 x 50 ml • index 7335