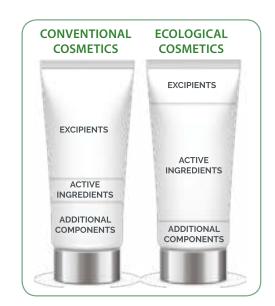

### TRULY NATURAL COSMETICS – how to distinguish them from others?

Many unreliable producers abuse the terms 'natural' and 'organic'.
We provide a guide to recognizing whether a cosmetic is really natural or not.

- Natural and organic cosmetics have to contain plant natural and natural origin ingredients constituting not less than 95% of all ingredients in whole formulation. In NATURAL – at least 5%, in ORGANIC – at least 10% of ingredients should originate from certified organic plantations.
- 2. Those plantations do not use pesticides, artificial fertilizers and other chemical substances.
- 3. The constant control of the quality of natural and organic cosmetics is provided by independent certifying organisations, such as ECOCERT, BDIH, NaTrue, Soil Association, Cosmebio or COSMOS. To be sure, look for the logo of one of these on the packaging of the cosmetic!
- 4. The order of listed ingredients is also very important. Those of which there is the most in the cosmetic should be listed first, and in the end those, which are used in very tiny quantities.
- The ingredients of cosmetics ought to consist of natural raw materials, plants and minerals. Also colourings, emulsifiers, preservatives and perfumes have to be derived from plants.
- It is inadmissible to use petrochemical products, raw materials from genetically modified plants (GMO), of animal origin (except for those naturally produced by animals: waxes, milk, lanolin) and most synthetic ingredients.
- $7. \ \ Only \ physical \ processes \ can \ be \ used \ to \ convert \ ingredients \ (extraction, \ distillation, \ filtration, \ pressing, \ drying).$
- 8. Product packaging must be fit for recycling or be produced from recyclable material.
- 9. The production of cosmetics should favour the protection of the environment and must not contribute to the pollution of air and water.
- 10. The producer has to have a separate production line and fulfil restrictive requirements when it comes to the hygiene of production, stock-keeping, packing and labelling of cosmetics and raw materials.
- 11. Natural and organic cosmetics must not contain prohibited ingredients: mineral oils and other petroleum products (i.a. paraffin, petrolatum), parabens (methyl, propyl and butyl), ethoxylated substances (PEG), propylene glycol, silicons, phthalates, sodium lauryl sulphate (SLS, SLES), ethanolamines (MEA, DEA, TEA), synthetic colorings and perfumes.