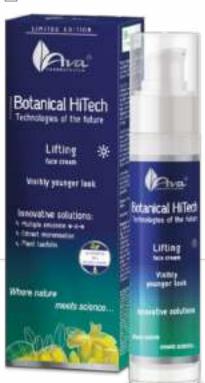

### **Botanical HiTech**

A breakthrough line on a global scale, which was created after several years of research and work on new technologies. Until now, such a formulation was used only in pharmacy. For the first time ever, three innovative technologies were used in one line. Anti-wrinkle care reaches a new, previously unknown level, confirmed by research and the effectiveness of innovative solutions:

- Multiple emulsion W-O-W (water in oil in water)
- · Micronisation of extracts
- · Taxifolin the selected active ingredient, comes from a plant grown in special research plots

1

2

3

2 REJUVENATING FACE CREAM NIGHT CREAM