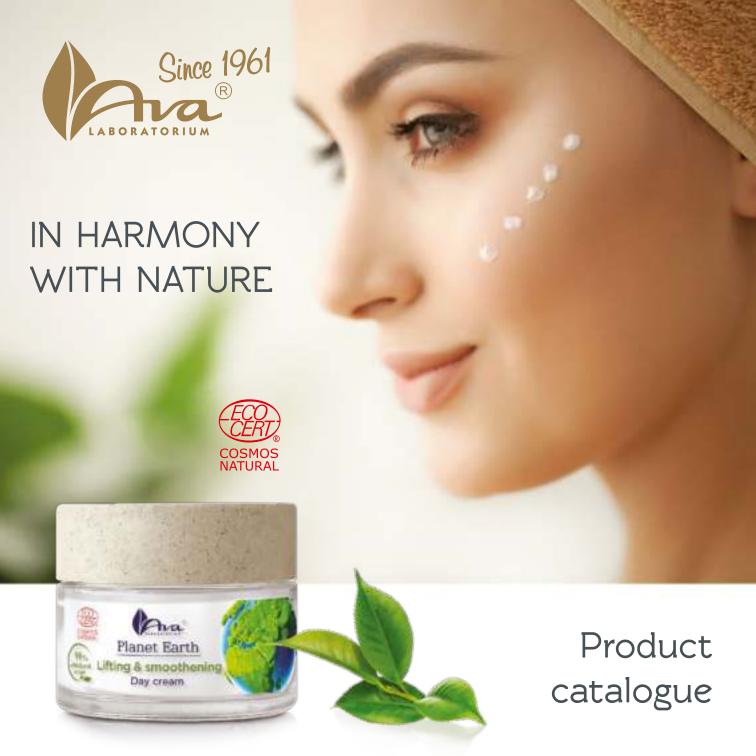

AVA® Cosmetic Laboratory has been constantly active on the Polish market since 1961. We produce cosmetics combining the richness of nature and latest technologies.

Advanced formulas and innovatory active ingredients used by AVA® result in exceptional effectiveness of cosmetics. Its naturalness and organicity is proved by ECOCERT certificates.

### Planet Earth

Skin rejuvenation, tension improvement and reduction of wrinkles.

The Planet Earth line consists of active cosmetics that protect our ecosystem to the maximum extent.

By minimising the negative impact on the environment, a line of ecological cosmetics with a strong anti-wrinkle effect was created. Main active ingredient, the rambutan leaf extract with rejuvenating properties, stimulates collagen and elastin, improves tension and elasticity of the skin. Baobab seed oil intensively regenerates and nourishes.