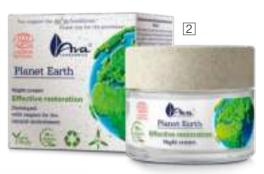

### Planet Earth

Skin rejuvenation, tension improvement and reduction of wrinkles.

The Planet Earth line consists of active cosmetics that protect our ecosystem to the maximum extent.

By minimising the negative impact on the environment, a line of ecological cosmetics with a strong anti-wrinkle effect was created. Main active ingredient, the rambutan leaf extract with rejuvenating properties, stimulates collagen and elastin, improves tension and elasticity of the skin. Baobab seed oil intensively regenerates and nourishes.

**EFFECTIVE RESTORATION** 

WRINKLE REDUCER SMOOTHENING EYE-CONTOUR CREAM

15 ml • index 7410

Up to 99% of ingredients of natural origin, certified by COSMOS ECOCERT

Natural ingredients, protecting seas and oceans