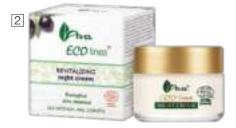

### **ECO Linea**

### Revitalizing formula - biological skin renewal.

Eco Linea is the first line of natural and organic cosmetics on the Polish market, certified by Ecocert. It contains a revitalizing and protective complex of extracts from 4 plants: marshmallow, chamomile, ginger and green tea, which slows down the ageing processes and protects the skin from the harmful action of destructive free radicals. Especially recommended for people who care for their skin in a biologically natural manner.

#### DESIGNATED FOR ALL MATURE SKIN TYPES.

1 **DAY CREAM** STIMULATING-PROTECTIVE 50 ml • index 0732

5

NON-ALCOHOL

200 ml • index 0800

LOTION TONING-REFRESHING

2 **NIGHT CREAM REVITALIZING-NOURISHING** 50 ml • index 0619

> 6 **BODY BALM**

3 EYE CONTOUR CREAM **NOURISHING-SMOOTHING** 15 ml • index 0749

4 SELF-ABSORBING **RESTORING MASK** 30 ml • index 0763

REGENERATING 200 ml • index 0787

MAKE-UP REMOVAL MILK **CLEANSING-MOISTURIZING** 200 ml • index 0817