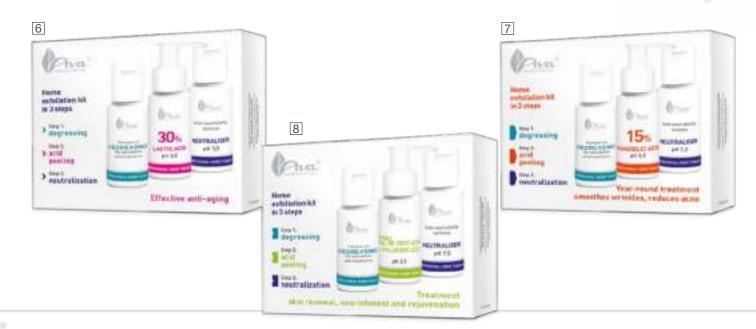

# **Professional Home Therapy**

Effective anti-aging activities. Home exfoliation kit in 3 easy steps.

Step 1: Degreasing

Step 2: Acid peeling

Step 3: Neutralization

The personalised rejuvenating programme provides the skin with deep regeneration thanks to the incredible properties of acids, The chemical peeling cleanses, reduces wrinkles and evens out the skin tone through exfoliation of the external layer of the epidermis.

If used regularly, it visibly improves the skin's condition, leaving it smooth, soft and looking healthy.

#### FOR MATURE AND PROBLEMATIC SKIN.

1

FORMULA FOR DEGREASING THE SKIN BEFORE **ACID TREATMENTS** 

50 ml • index 7267

**NEUTRALISER ACID-NEUTRALISING FORMULA** 

50 ml • index 7274

3 ACID PEELING WITH **BRIGHTENING EFFECT** LACTIC ACID 30%

50 ml • index 7281

ACID PEELING REDUCING SIGNS OF SKIN AGEING MANDELIC ACID 15%

50 ml • index 7298

5

ACID PEELING INTENSE SKIN RENEWAL STIMULATION 12% FRUIT ACIDS + HYALURONIC ACID

#### Exfoliation treatment in a set.

Three sets of chemical peels to choose from: with lactic acid, almond acid and fruit acids.

Home use kits contain a set of cosmetics necessary for exfoliation: degreasing preparation, acid peeling and acid neutralising preparation.

6

\*\*\*\*

HOME EXFOLIATION KIT LACTIC ACID 30%

3 x 50 ml • index 7311

7 HO

HOME EXFOLIATION KIT MANDELIC ACID 15%

3 x 50 ml • index 7328

8

HOME EXFOLIATION KIT 12% FRUIT ACIDS + HYALURONIC ACID

3 x 50 ml • index 7335