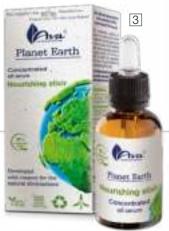

### Planet Earth

Skin rejuvenation, tension improvement and reduction of wrinkles.

The Planet Earth line consists of active cosmetics that protect our ecosystem to the maximum extent.

By minimising the negative impact on the environment, a line of ecological cosmetics with a strong anti-wrinkle effect was created. Main active ingredient, the rambutan leaf extract with rejuvenating properties, stimulates collagen and elastin, improves tension and elasticity of the skin. Baobab seed oil intensively regenerates and nourishes.

**NIGHT CREAM** 

50 ml • index 7397

1

NOURISHING ELIXIR CONCENTRATED OIL SERUM

LIFTING & SMOOTHENING

30 ml • index 7403

DAY CREAM

50 ml • index 7380