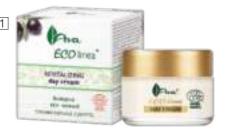

### **ECO Linea**

### Revitalizing formula - biological skin renewal.

Eco Linea is the first line of natural and organic cosmetics on the Polish market, certified by Ecocert. It contains a revitalizing and protective complex of extracts from 4 plants: marshmallow, chamomile, ginger and green tea, which slows down the ageing processes and protects the skin from the harmful action of destructive free radicals. Especially recommended for people who care for their skin in a biologically natural manner.

#### DESIGNATED FOR ALL MATURE SKIN TYPES.

1 **DAY CREAM** STIMULATING-PROTECTIVE 50 ml • index 0732

5

NON-ALCOHOL

200 ml • index 0800

LOTION TONING-REFRESHING

2 **NIGHT CREAM REVITALIZING-NOURISHING** 50 ml • index 0619