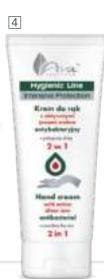

# **Hygienic Line**

#### Intensive Protection.

Cleansing and nourishing, confirmed by tests by an independent research center, line of creams and gels, partly based on active silver ions and alcohol. Provides hand hygiene. Thanks to the high content of active ingredients, including extracts of aloe, sea buckthorn and willow, as well as tea tree oil, glycerin and hyaluronic acid it regenerates the skin and protects it from drying out.

5

6

4 HAND CREAM 2 IN 1 WITH SILVER IONS

200 ml • index 6918 50 ml • index 6987

HAND BALM WITH
SEA BUCKTHORN
NOURISHING - MOISTURISING
200 ml·index 6901

CLEANSING HAND GEL 200 ml • index 6840 50 ml • index 6857 CREAM – MASK FOR DRY HANDS INTENSIVELY REGENERATING

200 ml • index 6895 100 ml • index 8943