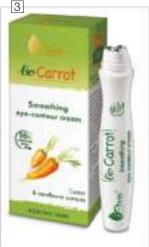

### **Bio Carrot**

### Rejuvenation and skin tone improvement!

The BioCarrot line answers all skin's needs: protection, regeneration, skin tone improvement, rejuvenation and acceleration of cellular metabolism. Yeast extract and cornflower additionally strengthens moisturization, firming and anti-ageing prevention.

2 **NOURISHING FACE SERUM** 50 ml • index 6727

3 **SMOOTHING EYE-CONTOUR CREAM** 

15 ml • index 6710

4 **GOLDEN OPALESCENT BALM** FOR EXPOSED PARTS OF THE BODY 150 ml • index 8905

5 GOLDEN **OPALESCENT CREAM** 