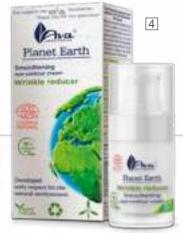

### Planet Earth

Skin rejuvenation, tension improvement and reduction of wrinkles.

The Planet Earth line consists of active cosmetics that protect our ecosystem to the maximum extent.

By minimising the negative impact on the environment, a line of ecological cosmetics with a strong anti-wrinkle effect was created. Main active ingredient, the rambutan leaf extract with rejuvenating properties, stimulates collagen and elastin, improves tension and elasticity of the skin. Baobab seed oil intensively regenerates and nourishes.

**NIGHT CREAM** 

50 ml • index 7397

1

NOURISHING ELIXIR CONCENTRATED OIL SERUM

LIFTING & SMOOTHENING

30 ml • index 7403

DAY CREAM

50 ml • index 7380

**EFFECTIVE RESTORATION** 

WRINKLE REDUCER SMOOTHENING EYE-CONTOUR CREAM

15 ml • index 7410

Up to 99% of ingredients of natural origin, certified by COSMOS ECOCERT

Natural ingredients, protecting seas and oceans