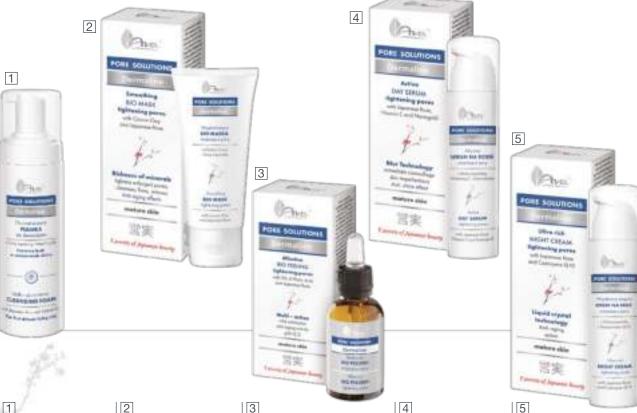

## **Pore Solutions**

## Perfectly smooth skin after just 21 days. Effective solution to the problem of wrinkles and enlarged pores.

All cosmetics of Pore Solutions Line contain innovative BLUR and LIQUID CRYSTAL technologies along with JAPANESE ROSE extract. With a broad spectrum of action, they guarantee an intensive anti-ageing effect, reduce enlarged pores and provide an additional smooth skin effect. Regular use:

- · smooths wrinkles and other imperfections,
- tightens enlarged pores making them less visible,
- brightens discolorations and evens the skin-tone.

#### DESIGNATED FOR MATURE SKIN WITH ENLARGED PORES.

MAKE-UP REMOVER CLEANSING FOAM WITH JAPANESE ROSE AND VITAMIN B3 150 ml·index 4716 SMOOTHING BIO MASK WITH JAPANESE ROSE AND COCOA CLAY

EFFECTIVE BIO PEELING
WITH JAPANESE ROSE
AND PHYTIC ACID (5%), PH 3,5
30 ml·index 4679

ACTIVE DAY SERUM
WITH JAPANESE ROSE,
VITAMIN C AND
NANOGOLD

50 ml • index 4693

ULTRA-RICH NIGHT CREAM WITH JAPANESE ROSE AND COENZYME Q10