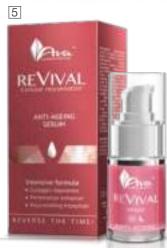

### Revival

### **Biological renewal** Rewerse the time!

Ultra-rejuvenating formulas prevent ageing processes and reduce visible signs of the passing time. The line is based on an innovative antiageing tripeptide, which stops production of destructive proteins accelerating ageing and acts rejuvenating.

5 ANTI-AGEING SERUM INTENSIVE FORMULA