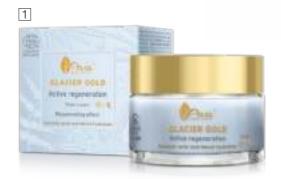

### Glacier Gold

### Smoothening. Visible skin improvement.

Multitasking rejuvenating line providing the skin with a composition of certified and synergically active ingredients. They are obtained from succinic acid, derived from bacteria isolated from the ground under a Swiss glacier, neroli hydrolate from bitter orange flowers, and green tea extract. The products reduce wrinkles, support regeneration, smooth and visibly improve skin's condition. They strongly moisturise and increase elasticity and firmness.

ACTIVE REGENERATION DAY / NIGHT FACE CREAM 50 ml • index 7359

2 SMOOTHENING DAY / NIGHT FACE CREAM 50 ml • index 7342 RESTORATIVE
EYE-CONTOUR COMPLEX
15 ml • index 7366

ADVANCED RECONSTRUCTION FACE SERUM