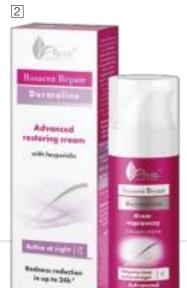

# Rosacea Repair

Rosacea, facial redness – significant reduction of symptoms. Highly innovative formulations based on HESPERIDIN – ingredient previously used in pharmaceutics - now for the first time in facial cosmetics.

Rosacea Repair Line provides multifaceted skin care and protection. Carefully selected active ingredients were tested particularly on skin suffering from rosacea and dilated capillaries problems. Hesperidin, extracts from Centella asiatica, liquorice, aloe vera and beta glucan soothe inflammations, reduce facial redness and even out the skin tone, improving the appearance and well-being.

DESIGNATED FOR SKIN WITH CAPILLARY PROBLEMS, ROSACEA AND REDNESS.

1 ADVANCED EFFECTIVE **DAY CREAM SPF 25** 50 ml • index 5379

2 ADVANCED RESTORING **NIGHT CREAM** 50 ml • index 5386

3 REGENERATING **FACE SERUM** 30 ml • index 5362