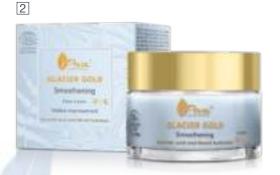

### Glacier Gold

### Smoothening. Visible skin improvement.

Multitasking rejuvenating line providing the skin with a composition of certified and synergically active ingredients. They are obtained from succinic acid, derived from bacteria isolated from the ground under a Swiss glacier, neroli hydrolate from bitter orange flowers, and green tea extract. The products reduce wrinkles, support regeneration, smooth and visibly improve skin's condition. They strongly moisturise and increase elasticity and firmness.

#### **DESIGNATED FOR ALL SKIN TYPES.**

99% of Natural origin Vegan friendly Biodegradable ingredients Recyclable packaging FDC certified – sustainable forestry

4

3

ACTANCE TOOLD

ACTANCE TOOLD

FOR THE PARTY OF THE PARTY

ACTIVE REGENERATION DAY / NIGHT FACE CREAM 50 ml • index 7359

2 SMOOTHENING DAY / NIGHT FACE CREAM 50 ml • index 7342 RESTORATIVE
EYE-CONTOUR COMPLEX
15 ml • index 7366

ADVANCED RECONSTRUCTION FACE SERUM