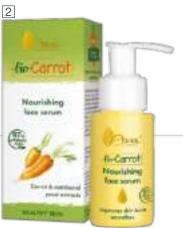

### **Bio Carrot**

### Rejuvenation and skin tone improvement!

The BioCarrot line answers all skin's needs: protection, regeneration, skin tone improvement, rejuvenation and acceleration of cellular metabolism. Yeast extract and cornflower additionally strengthens moisturization, firming and anti-ageing prevention.

2 **NOURISHING FACE SERUM** 50 ml • index 6727

3 **SMOOTHING EYE-CONTOUR CREAM** 

15 ml • index 6710

4 **GOLDEN OPALESCENT BALM** FOR EXPOSED PARTS OF THE BODY 150 ml • index 8905

5 GOLDEN **OPALESCENT CREAM** 