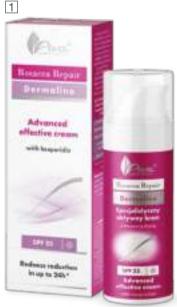

# Rosacea Repair

Rosacea, facial redness – significant reduction of symptoms. Highly innovative formulations based on HESPERIDIN – ingredient previously used in pharmaceutics - now for the first time in facial cosmetics.

Rosacea Repair Line provides multifaceted skin care and protection. Carefully selected active ingredients were tested particularly on skin suffering from rosacea and dilated capillaries problems. Hesperidin, extracts from Centella asiatica, liquorice, aloe vera and beta glucan soothe inflammations, reduce facial redness and even out the skin tone, improving the appearance and well-being.

DESIGNATED FOR SKIN WITH CAPILLARY PROBLEMS, ROSACEA AND REDNESS.

1 ADVANCED EFFECTIVE **DAY CREAM SPF 25** 50 ml • index 5379

2 ADVANCED RESTORING **NIGHT CREAM** 50 ml • index 5386

3 REGENERATING **FACE SERUM** 30 ml • index 5362