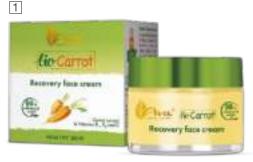

### **Bio Carrot**

### Rejuvenation and skin tone improvement!

The BioCarrot line answers all skin's needs: protection, regeneration, skin tone improvement, rejuvenation and acceleration of cellular metabolism. Yeast extract and cornflower additionally strengthens moisturization, firming and anti-ageing prevention.

#### **IDEAL FOR ALL SKIN TYPES.**

Excellent before social event.

Beautifies, nourishes, visibly improves skin colour and illuminates the skin with a beautiful light shimmer.

4

DIVALIZURACY

**RECOVERY FACE CREAM** 50 ml • index 6703