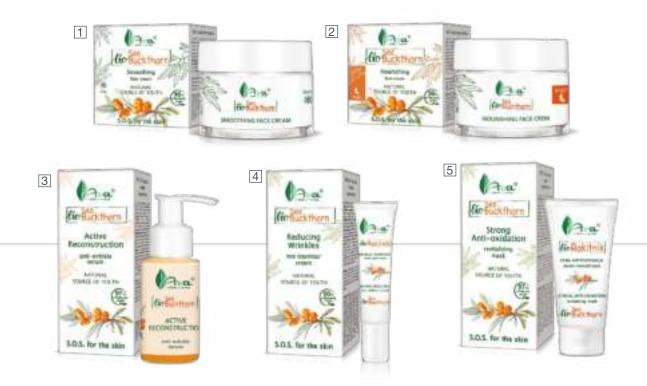

### Bio Sea Bukcthorn

Natural source of youth.

Minimum 96% of natural origin ingredients.

**Sea buckthorn extract** – an antioxidant exceptionally rich in microelements. This vitamin bomb slows down ageing processes, stimulates cellular revitalisation, protects skin from harmful external factors and soothes irritations. The line offers a thorough beauty routine which, when used regularly, provides skin with all vitamins, lipids and antioxidants responsible for its proper functioning and healthy look. Thanks to this unique combination of revitalizing active ingredients the sea buckthorn extract has strong regenerating and anti-wrinkle properties.

**RECOMMENDED FOR EACH SKIN 30+.** 

SMOOTHENING DAY
CREAM FOR THE FACE
50 ml·index 6109

NOURISHING NIGHT CREAM FOR THE FACE ACTIVE RECONSTRUCTION
REJUVENATING
FACE SERUM
50 ml • index 6154

WRINKLE REDUCTION EYE-CONTOUR CREAM 15 ml · index 6123 5 STRONG ANTIOXIDATION CREAMY FACE MASK