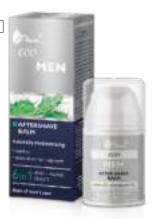

## Eco Men

The power of nature – basis of men's care.

The ECO MEN Line has been created to meet the demands of men's skin, which is about 25% thicker than women's, but equally exposed to aging, drying and loss of smooth. Organic fig opuntia and aloe vera extracts, used in formulations, ensure optimal hydration and smooth. They regenerate the skin, have anti-wrinkle properties and soothe skin irritations. The line consists of the whole program of male skin care, starting from face wash, through an eye contour cream, oil for skin with beard, aftershave balm and regenerating face cream, to a slimming balm for the waist.

#### **DESIGNATED FOR ALL TYPES OF MALE SKIN.**

1

FACE WASH 6 IN 1 200 ml • index 5133

4 SLIMMING BALM FOR MEN'S **TUMMY AND WAIST** 

200 ml • index 5256

AFTERSHAVE BALM NATURALLY MOISTURIZING 6 IN 1

50 ml • index 5140

5

**NOURISHING OIL FOR SKIN** WITH BEARD 6 IN 1

30 ml • index 5164

3 MATTIFYING CREAM **REGENERATING 6 IN 1** 

50 ml • index 5157

6

6

TARGETED UNDER EYE CREAM 6 IN 1