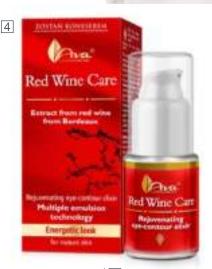

### **Red Wine Care**

### Why Bordeaux Red Wine Extract? Because red wine prolongs youth!

The beneficial properties of red wine in the right proportion have a beneficial effect on both our health and beauty. The line was developed on the basis of skilfully selected rejuvenating extracts from the vine from the Bordeaux region, red clover, and grape seeds. They activate SIRT youth proteins, which protect the epidermal DNA against damage, remove free radicals and stimulate natural skin regeneration. Cosmetics effectively smooth, reduce wrinkles, stimulate the production of collagen and elastin, visibly improve elasticity and nourish the delicate skin of the face.

#### FOR MATURE SKIN.

2 Red Wine Care

REDUCTION OF DEEP WRINKLES DAY CREAM

2 INTENSIVE **NIGHT REPAIR** 50 ml • index 7007

3 CONCENTRATED SERUM THE POWER OF TRIPLE ACTION

30 ml • index 7014

4 REJUVENATING EYE-CONTOUR ELIXIR MULTIPLE EMULSION TECHNOLOGY