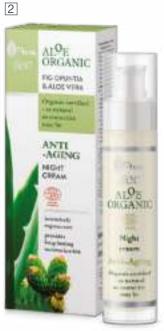

# Aloe Organic

### The highest degree of naturalness of cosmetics approved by ECOCERT.

A certified organic cosmetics line contains fig opuntia and aloe vera extracts, selected natural oils and active ingredients coming from monitored ecological plantations. The ingredients efficiently soothe irritations, slow down the ageing process and have intensive skin hydrating and revitalizing properties. They actively support the natural regeneration of the skin, visibly reduce wrinkles and prevent the formation of new ones. As a result, the skin is smooth, firm and elastic, looks healthy and young.

#### **DESIGNATED FOR ALL SKIN TYPES.**

4

ACTIVELY REJUVENATING DAY CREAM
50 ml • index 5171

DEEPLY NOURISHING NIGHT CREAM 50 ml·index 5188 3 SMOOTHING EYE CONTOUR CREAM 15 ml·index 5201

POWERFULLY REGENERATING FACE SERUM
30 ml·index 5195