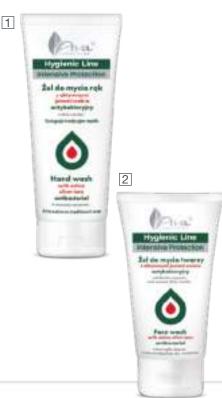

# **Hygienic Line**

#### Intensive Protection.

Cleansing and nourishing, confirmed by tests by an independent research center, line of creams and gels, partly based on active silver ions and alcohol. Provides hand hygiene. Thanks to the high content of active ingredients, including extracts of aloe, sea buckthorn and willow, as well as tea tree oil, glycerin and hyaluronic acid it regenerates the skin and protects it from drying out.

5

6

4 HAND CREAM 2 IN 1 WITH SILVER IONS

200 ml • index 6918 50 ml • index 6987

HAND BALM WITH
SEA BUCKTHORN
NOURISHING - MOISTURISING
200 ml·index 6901

CLEANSING HAND GEL 200 ml • index 6840 50 ml • index 6857 CREAM – MASK FOR DRY HANDS INTENSIVELY REGENERATING

200 ml • index 6895 100 ml • index 8943