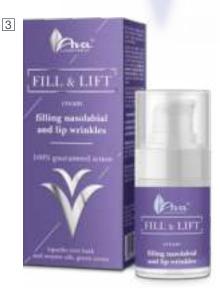

### FILL & LIFT

### Winkle filler.

### Stimulating skin rejuvenation.

The new generation cosmetic line with targeted action.

Reduces the tendency of eyelid drooping and nasolabial and lip wrinkles. Smooths skin of neck and cleavage. Improves the appearance without the interference of aesthetic medicine.

1 EYE-CONTOUR CREAM EYELID LIFTING 15 ml • index 8912

CREAM-BOOSTER SMOOTHING SKIN OF NECK CLEAVAGE

30 ml • index 8929

CREAM FILLING NASOLABIAL AND LIP WRINKLES 15 ml • index 8936 FACE CREAM WRINKLE FILLER 50 ml • index 9032