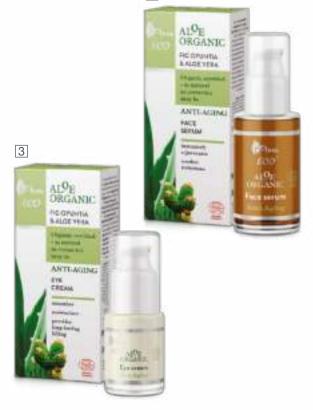

# Aloe Organic

### The highest degree of naturalness of cosmetics approved by ECOCERT.

A certified organic cosmetics line contains fig opuntia and aloe vera extracts, selected natural oils and active ingredients coming from monitored ecological plantations. The ingredients efficiently soothe irritations, slow down the ageing process and have intensive skin hydrating and revitalizing properties. They actively support the natural regeneration of the skin, visibly reduce wrinkles and prevent the formation of new ones. As a result, the skin is smooth, firm and elastic, looks healthy and young.

#### **DESIGNATED FOR ALL SKIN TYPES.**

4

ACTIVELY REJUVENATING DAY CREAM
50 ml • index 5171

DEEPLY NOURISHING NIGHT CREAM 50 ml·index 5188 3 SMOOTHING EYE CONTOUR CREAM 15 ml·index 5201

POWERFULLY REGENERATING FACE SERUM
30 ml·index 5195