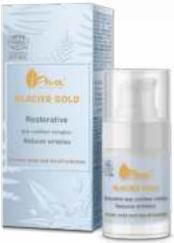

### Glacier Gold

### Smoothening. Visible skin improvement.

Multitasking rejuvenating line providing the skin with a composition of certified and synergically active ingredients. They are obtained from succinic acid, derived from bacteria isolated from the ground under a Swiss glacier, neroli hydrolate from bitter orange flowers, and green tea extract. The products reduce wrinkles, support regeneration, smooth and visibly improve skin's condition. They strongly moisturise and increase elasticity and firmness.

#### **DESIGNATED FOR ALL SKIN TYPES.**

99% of Natural origin Vegan friendly Biodegradable ingredients Recyclable packaging FDC certified – sustainable forestry

4

3

ACTANCE TOOLD

ACTANCE TOOLD

FOR THE PARTY OF THE PARTY