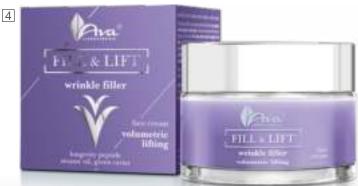

### FILL & LIFT

### Winkle filler.

### Stimulating skin rejuvenation.

The new generation cosmetic line with targeted action.

Reduces the tendency of eyelid drooping and nasolabial and lip wrinkles. Smooths skin of neck and cleavage. Improves the appearance without the interference of aesthetic medicine.

1 EYE-CONTOUR CREAM EYELID LIFTING 15 ml • index 8912

CREAM-BOOSTER SMOOTHING SKIN OF NECK CLEAVAGE

30 ml • index 8929

CREAM FILLING NASOLABIAL AND LIP WRINKLES 15 ml • index 8936 FACE CREAM WRINKLE FILLER 50 ml • index 9032