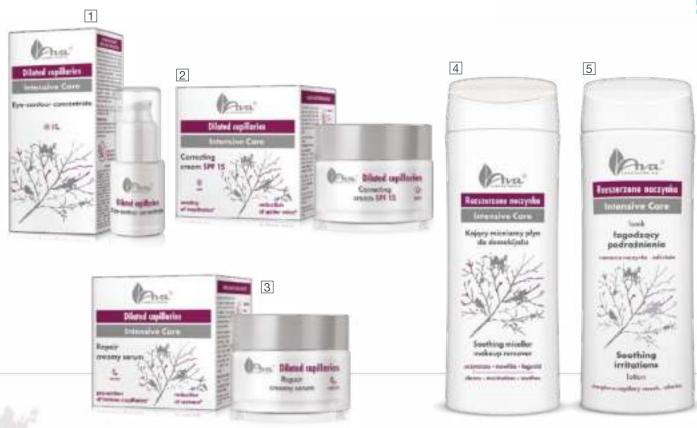

AVA® Cosmetic Laboratory has been constantly active on the Polish market since 1961. We produce cosmetics combining the richness of nature and latest technologies.

Advanced formulas and innovatory active ingredients used by AVA® result in exceptional effectiveness of cosmetics. Its naturalness and organicity is proved by ECOCERT certificates.

### Reasons to choose our products:

Best products at accessible and reasonable prices.

| 60           | Tradition and experience for over 60 years.                                                                                                                                                                                           |
|--------------|---------------------------------------------------------------------------------------------------------------------------------------------------------------------------------------------------------------------------------------|
|              | First Polish manufacturer of natural and organic cosmetics certified and supervised by ECOCERT COSMOS – the world's most important organization in this field.                                                                        |
| P            | The uniqueness of our beauty products lies in the use of natural plant extracts and essential oils.                                                                                                                                   |
| <b>(</b>     | Environmental protection. Organic and natural ingredients used in our formulations come from plantations which exclude any use of pesticide, chemical fertilizer and are obtained by simple, non-polluting transformation procedures. |
| <b>&amp;</b> | Development and production based on ingredients of the highest possible quality and effectiveness.                                                                                                                                    |
| <b>D</b>     | Hypoallergenic formulas.                                                                                                                                                                                                              |
|              | Wide range of skin products:  • organic, natural, dermocosmetics and beauty skin care,  • professional products with whole treatments for beauty salons.                                                                              |
| 1            | High effectiveness of cosmetics. Our main cosmetic lines help to stimulate the skin's 5 functions which are associated with a youthful appearance: nutrition, hydration, regeneration, reduction of wrinkles and revitalization.      |

#### ECO/BIO **DERMOCOSMETICS Professional Home Therapy** Planet Earth 5 32-33 Glacier Gold 6 **Hygienic Line** 34 **Aloe Organic** 7 **Whitening Complex** 35 **ECO Linea** 8 Relipidium®+ 36 **Pore Solutions ECO Garden** 37 Botanical HiTech 10-11 Rosacea Repair 38 Bio Algae **Dilated Capillaries** 39 12 Bio Sea Buckthorn Pore Revolution 13 40 **Bio Carrot & Golden opalescent products** Acne Control 14 41 **Bio Harmony** 15 Pure & Free 16-17 **BODY CARE Eco Body** 42 **ANTI-WRINKLE LINES Body Butter** 43 **Youth Activators** 18-19 **Bio Repair Body Care** 44 Youth Activators – Creams **Hand Care, Foot Care** 20 45 **Youth Activators Plus** 21 **Cleansing Line** 46 Youth Activators under eyes 22 **Snow Algae** 23 LIP CARE Revival 24 Dream effect 47 Red Wine Care 25 **ProRenew** 26 **COSMETICS FOR MEN** Fill & Lift 27 C+Strategy 28 Eco Men 48 29 **Eco Men Pheromones** Opuntica 49 **Hydro Laser** 30 **Youth Cocktails** 31

PROTECTIVE COSMETICS

Sun Protective Cosmetics

50

### TRULY NATURAL COSMETICS – how to distinguish them from others?

Many unreliable producers abuse the terms 'natural' and 'organic'.
We provide a guide to recognizing whether a cosmetic is really natural or not.

- Natural and organic cosmetics have to contain plant natural and natural origin ingredients constituting not less than 95% of all ingredients in whole formulation. In NATURAL – at least 5%, in ORGANIC – at least 10% of ingredients should originate from certified organic plantations.
- 2. Those plantations do not use pesticides, artificial fertilizers and other chemical substances.
- 3. The constant control of the quality of natural and organic cosmetics is provided by independent certifying organisations, such as ECOCERT, BDIH, NaTrue, Soil Association, Cosmebio or COSMOS. To be sure, look for the logo of one of these on the packaging of the cosmetic!
- 4. The order of listed ingredients is also very important. Those of which there is the most in the cosmetic should be listed first, and in the end those, which are used in very tiny quantities.
- The ingredients of cosmetics ought to consist of natural raw materials, plants and minerals. Also colourings, emulsifiers, preservatives and perfumes have to be derived from plants.
- It is inadmissible to use petrochemical products, raw materials from genetically modified plants (GMO), of animal origin (except for those naturally produced by animals: waxes, milk, lanolin) and most synthetic ingredients.
- $7. \ \ Only \ physical \ processes \ can \ be \ used \ to \ convert \ ingredients \ (extraction, \ distillation, \ filtration, \ pressing, \ drying).$
- 8. Product packaging must be fit for recycling or be produced from recyclable material.
- 9. The production of cosmetics should favour the protection of the environment and must not contribute to the pollution of air and water.
- 10. The producer has to have a separate production line and fulfil restrictive requirements when it comes to the hygiene of production, stock-keeping, packing and labelling of cosmetics and raw materials.
- 11. Natural and organic cosmetics must not contain prohibited ingredients: mineral oils and other petroleum products (i.a. paraffin, petrolatum), parabens (methyl, propyl and butyl), ethoxylated substances (PEG), propylene glycol, silicons, phthalates, sodium lauryl sulphate (SLS, SLES), ethanolamines (MEA, DEA, TEA), synthetic colorings and perfumes.