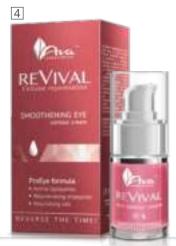

### Revival

### **Biological renewal** Rewerse the time!

Ultra-rejuvenating formulas prevent ageing processes and reduce visible signs of the passing time. The line is based on an innovative antiageing tripeptide, which stops production of destructive proteins accelerating ageing and acts rejuvenating.

1 INTENSIVELY MOISTURIZING **FACE CREAM** 50 ml • index 6376

2 **DEEPLY NOURISHING FACE CREAM** 50 ml • index 6369

3 **ACTIVELY REGENERATING** FACE CREAM 50 ml • index 6352

15 ml • index 6390

4

**SMOOTHENING EYE** CONTOUR CREAM 15 ml • index 6383

5 ANTI-AGEING SERUM INTENSIVE FORMULA