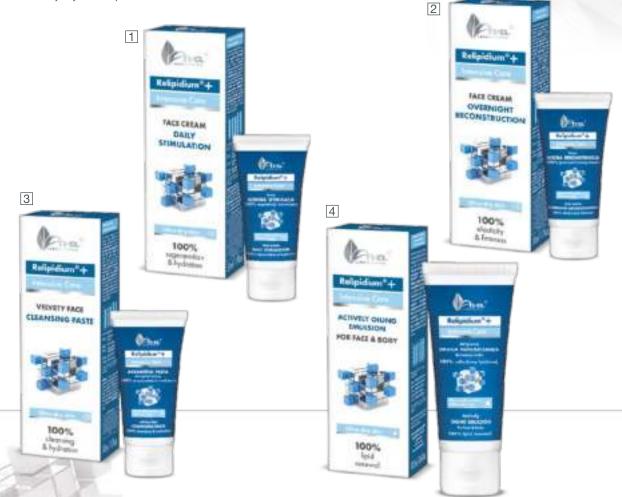

# Relipidium®+

### Relief for ultra-dry skin.

Dry and atopic skin requires particular attention, and thus skilfully selected skin care. Relipidium®+, yeast extract obtained using probiotic bacteria, replenishes the shortage of ceramides in dry skin. Combined with phospholipids, it protects the lipid coat against harmful effects of external factors, prevents the loss of water and smooths existing wrinkles. The innovative line provides restoration of the proper hydration level to extremely dry and atopic skin.

DAILY STIMULATION FACE CREAM 50 ml·index 5553 OVERNIGHT RECONSTRUCTION FACE CREAM 50 ml • index 5560 3 VELVETY FACE CLEANSING PASTE 50 ml·index 5584 ACTIVELY OILING EMULSION

100 ml·index 5577