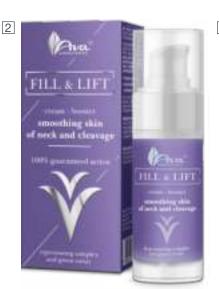

### FILL & LIFT

### Winkle filler.

### Stimulating skin rejuvenation.

The new generation cosmetic line with targeted action.

Reduces the tendency of eyelid drooping and nasolabial and lip wrinkles. Smooths skin of neck and cleavage. Improves the appearance without the interference of aesthetic medicine.

1 EYE-CONTOUR CREAM EYELID LIFTING 15 ml • index 8912

CREAM-BOOSTER SMOOTHING SKIN OF NECK CLEAVAGE

30 ml • index 8929

CREAM FILLING NASOLABIAL AND LIP WRINKLES 15 ml • index 8936 FACE CREAM WRINKLE FILLER 50 ml • index 9032