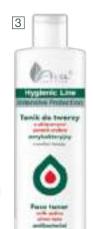

# **Hygienic Line**

#### Intensive Protection.

Cleansing and nourishing, confirmed by tests by an independent research center, line of creams and gels, partly based on active silver ions and alcohol. Provides hand hygiene. Thanks to the high content of active ingredients, including extracts of aloe, sea buckthorn and willow, as well as tea tree oil, glycerin and hyaluronic acid it regenerates the skin and protects it from drying out.

5

6

4 HAND CREAM 2 IN 1 WITH SILVER IONS

200 ml • index 6918 50 ml • index 6987

HAND BALM WITH
SEA BUCKTHORN
NOURISHING - MOISTURISING
200 ml·index 6901

CLEANSING HAND GEL 200 ml • index 6840 50 ml • index 6857 CREAM – MASK FOR DRY HANDS INTENSIVELY REGENERATING

200 ml • index 6895 100 ml • index 8943