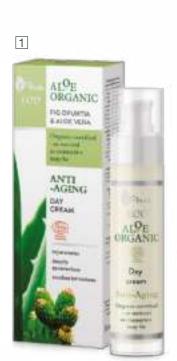

# Aloe Organic

### The highest degree of naturalness of cosmetics approved by ECOCERT.

A certified organic cosmetics line contains fig opuntia and aloe vera extracts, selected natural oils and active ingredients coming from monitored ecological plantations. The ingredients efficiently soothe irritations, slow down the ageing process and have intensive skin hydrating and revitalizing properties. They actively support the natural regeneration of the skin, visibly reduce wrinkles and prevent the formation of new ones. As a result, the skin is smooth, firm and elastic, looks healthy and young.

#### **DESIGNATED FOR ALL SKIN TYPES.**

4

ACTIVELY REJUVENATING DAY CREAM
50 ml • index 5171

DEEPLY NOURISHING NIGHT CREAM 50 ml·index 5188 3 SMOOTHING EYE CONTOUR CREAM 15 ml·index 5201

POWERFULLY REGENERATING FACE SERUM
30 ml·index 5195