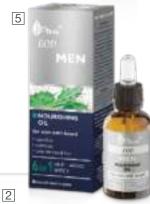

## **Eco Men Pheromones**

Activating men's PHEROMONES line. Improvement of men's attractiveness.

Exceptional men's line. Perfectly cleanses, nourishes and has anti-wrinkle properties. Gin Toniq®, plant active ingredient, is a byproduct of qin distillation (zero waste).

It provides skin with long-lasting moisturisation for up to 8 hours. It retains 3 times more water than typical moisturising agents. It is a rich source of minerals and antioxidants, fights free radicals and protects collagen and elastin fibers.

The synergic combination of 2 plant extracts from makandi and black tea leaves provides the 'turbo effect' in activating men's pheromones in skin. It stimulates their synthesis, accumulates them and reduces the degradation process.

#### DESIGNATED FOR ALL SKIN TYPES, ESPECIALLY DRY.

CLEANSING FOAM FOR FACE EXEPTIONAL SHOWER GEL FOR BODY, FACE AND HAIR 200 ml • index 8691 SOOTHING
AFTERSHAVE BALM
50 ml • index 8738

LONG LASTING MOISTURISATION
50 ml·index 8714