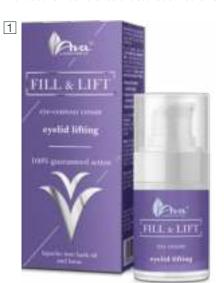

### FILL & LIFT

### Winkle filler.

### Stimulating skin rejuvenation.

The new generation cosmetic line with targeted action.

Reduces the tendency of eyelid drooping and nasolabial and lip wrinkles. Smooths skin of neck and cleavage. Improves the appearance without the interference of aesthetic medicine.

1 EYE-CONTOUR CREAM EYELID LIFTING 15 ml • index 8912

CREAM-BOOSTER SMOOTHING SKIN OF NECK CLEAVAGE

30 ml • index 8929

CREAM FILLING NASOLABIAL AND LIP WRINKLES 15 ml • index 8936 FACE CREAM WRINKLE FILLER 50 ml • index 9032