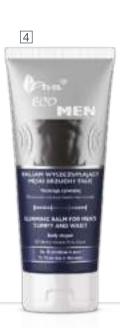

## Eco Men

The power of nature – basis of men's care.

The ECO MEN Line has been created to meet the demands of men's skin, which is about 25% thicker than women's, but equally exposed to aging, drying and loss of smooth. Organic fig opuntia and aloe vera extracts, used in formulations, ensure optimal hydration and smooth. They regenerate the skin, have anti-wrinkle properties and soothe skin irritations. The line consists of the whole program of male skin care, starting from face wash, through an eye contour cream, oil for skin with beard, aftershave balm and regenerating face cream, to a slimming balm for the waist.

#### **DESIGNATED FOR ALL TYPES OF MALE SKIN.**

1

FACE WASH 6 IN 1 200 ml • index 5133

4 SLIMMING BALM FOR MEN'S **TUMMY AND WAIST** 

200 ml • index 5256

AFTERSHAVE BALM NATURALLY MOISTURIZING 6 IN 1

50 ml • index 5140

5

**NOURISHING OIL FOR SKIN** WITH BEARD 6 IN 1

30 ml • index 5164

3 MATTIFYING CREAM **REGENERATING 6 IN 1** 

50 ml • index 5157

6

6

TARGETED UNDER EYE CREAM 6 IN 1