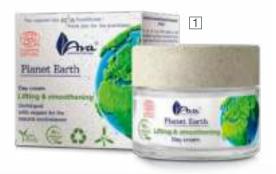

### Planet Earth

Skin rejuvenation, tension improvement and reduction of wrinkles.

The Planet Earth line consists of active cosmetics that protect our ecosystem to the maximum extent.

By minimising the negative impact on the environment, a line of ecological cosmetics with a strong anti-wrinkle effect was created. Main active ingredient, the rambutan leaf extract with rejuvenating properties, stimulates collagen and elastin, improves tension and elasticity of the skin. Baobab seed oil intensively regenerates and nourishes.

**NIGHT CREAM** 

50 ml • index 7397

1

NOURISHING ELIXIR CONCENTRATED OIL SERUM

LIFTING & SMOOTHENING

30 ml • index 7403

DAY CREAM

50 ml • index 7380