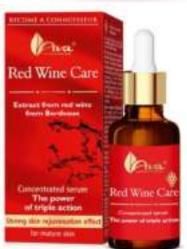

### **Red Wine Care**

### Why Bordeaux Red Wine Extract? Because red wine prolongs youth!

The beneficial properties of red wine in the right proportion have a beneficial effect on both our health and beauty. The line was developed on the basis of skilfully selected rejuvenating extracts from the vine from the Bordeaux region, red clover, and grape seeds. They activate SIRT youth proteins, which protect the epidermal DNA against damage, remove free radicals and stimulate natural skin regeneration. Cosmetics effectively smooth, reduce wrinkles, stimulate the production of collagen and elastin, visibly improve elasticity and nourish the delicate skin of the face.

#### FOR MATURE SKIN.

2 Red Wine Care

REDUCTION OF DEEP WRINKLES DAY CREAM

2 INTENSIVE **NIGHT REPAIR** 50 ml • index 7007

3 CONCENTRATED SERUM THE POWER OF TRIPLE ACTION

30 ml • index 7014

4 REJUVENATING EYE-CONTOUR ELIXIR MULTIPLE EMULSION TECHNOLOGY