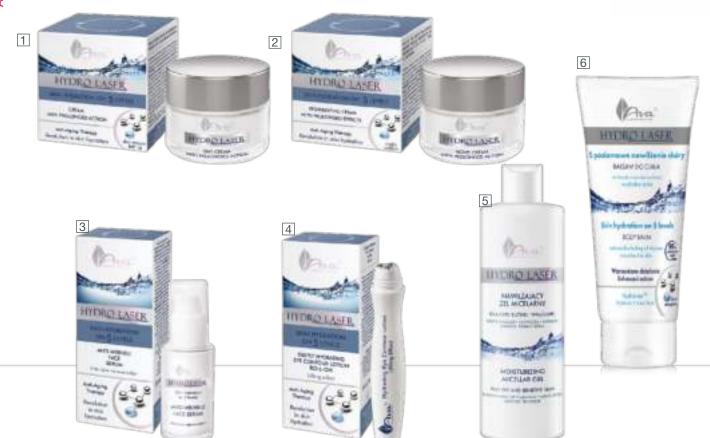

# **Hydro Laser**

Revolution in skin hydration – action on five layers of epidermis. One day of Hydranov™ treatment = 14 days of hyaluronic acid treatment.

A unique line of cosmetics with extremely high effectiveness, optimally moisturizes skin on all five layers, from the surface to its basic layer. As a result, it slows down the ageing process. The series is based on a revolutionary ingredient Hydranov™ – obtained from red algae Fucellaria lumbriicallis, which activates the synthesis of epidermal hyaluronic acid in the dermis, thoroughly rebuilds and nourishes the epidermis, stimulates the production of ceramides and fills wrinkles from the inside. It increases skin hydration level in four hours after a single application.

DESIGNATED FOR DRY, SENSITIVE AND PRONE TO IRRITATIONS SKIN.

REGENERATING CREAM

50 ml • index 4433

WITH PROLONGED EFFECTS

3

ANTI-WRINKLE

30 ml • index 4457

**FACE SERUM** 

6

**BODY BALM** 

5-LEVEL SKIN

MOISTURISATION

200 ml • index 8813

5

**DEEPLY HYDRATING** 

15 ml • index 4440

**EYE CONTOUR ROLL-ON** 

MOISTURIZING

MICELLAR GEL

200 ml • index 4471

30

1

CREAM WITH

50 ml • index 4426

PROLONGED ACTION