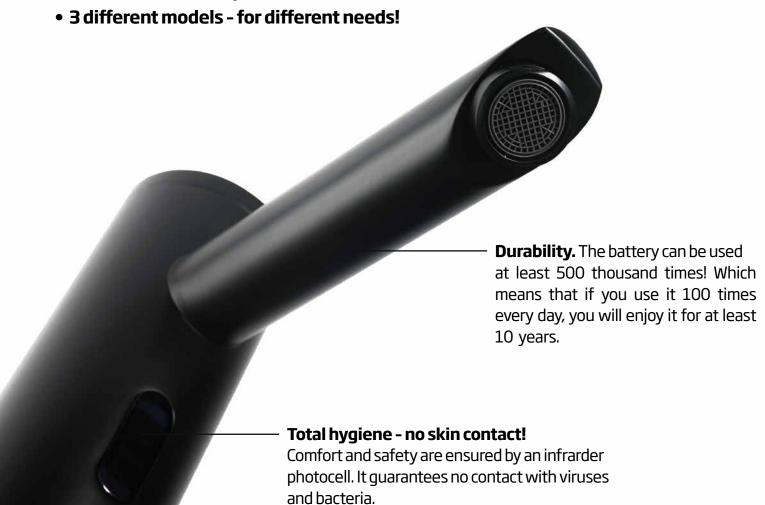

#### Black touchless Bathroom fixtures

Minimalize touch, maximize security

- Loft design with bold lines
- Devices created for public facilities

#### **Loft design with bold lines** Ideal for shared spaces where safety matters. Hygiene is guaranteed with a matte, antibacterial coating.