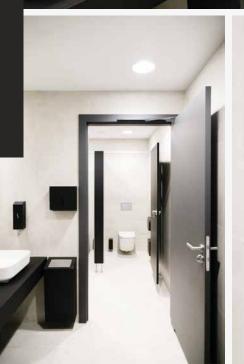

# faneco

HYGIENIC SOLUTIONS & DESIGN

news • trends • inspirations

bathroom equipment for business

to make it nice:)

Complex hygienic solutions for public facilities

**Black Collection** - functionality, safety, loft design

### Can vandal-proof equipment be beautiful?

Steel in matte black will perfectly highlight the character of a loft hotel or the minimalist space of a stylish restaurant.

Black, white, steel, matte, polished, 30, 40, 50, 60, 80 cm, straight, arched, tilted, angled, three-legged, for bathrooms.