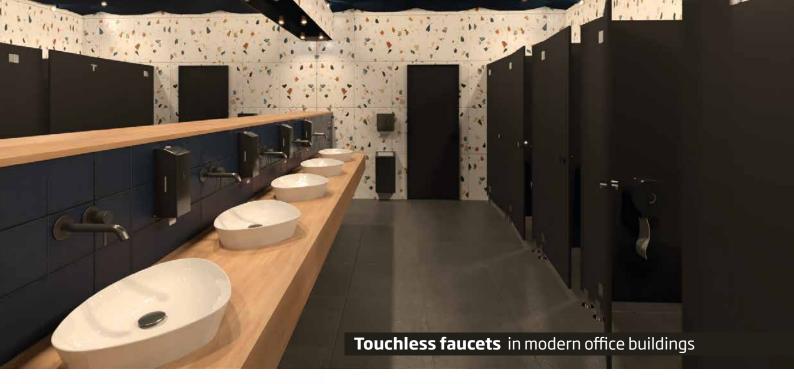

#### Black touchless Bathroom fixtures

Minimalize touch, maximize security

- Loft design with bold lines
- Devices created for public facilities

#### **Loft design with bold lines** Ideal for shared spaces where safety matters. Hygiene is guaranteed with a matte, antibacterial coating.