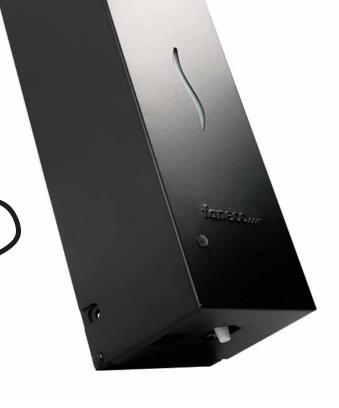

#### Black touchless Bathroom fixtures

Minimalize touch, maximize security

- Loft design with bold lines
- Devices created for public facilities

#### **Loft design with bold lines** Ideal for shared spaces where safety matters. Hygiene is guaranteed with a matte, antibacterial coating.