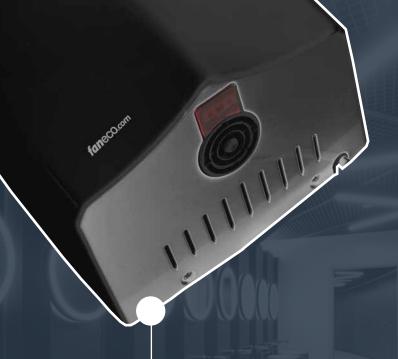

## New Generation of Hand Dryers

Top performance with minimal energy consumption

#### **MISTRAL PRO**

- Dry hands in just 28 seconds!
- Matte Black 1500 W hand dryer
- Top performance with minimal energy consumption
- Durable ABS plastic is a guarantee of resistance to damages
- Ergonomic shape allows to mantain the highest standard of hygiene
- CE certified dryer
- Warranty 2 years "door-to-door"

#### **MONSUN BLACK**

- Ideal solution for public bathrooms, especially in modern office buildings and Horeca facilities
- 100% safe ABS coating makes it easy to keep clean and has an antibacterial effect
- Smooth finish allows you to match any type of interior
- Equipped with theft protection
- Loft design with bold lines