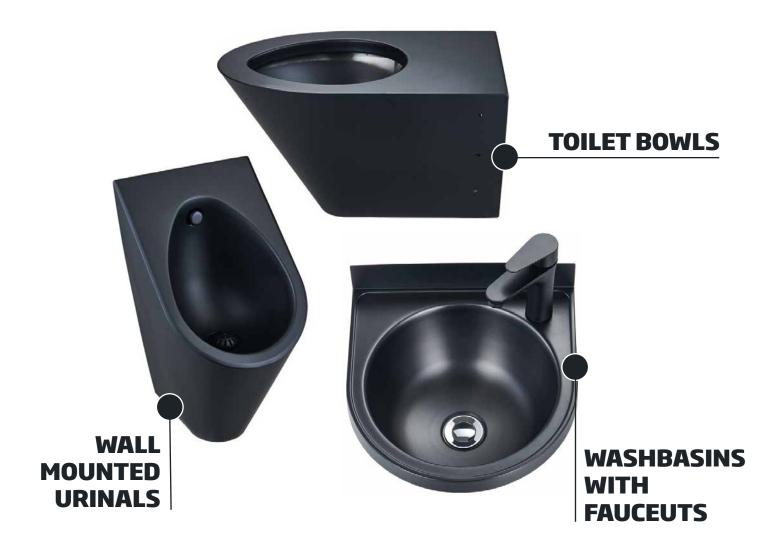

#### Black touchless Bathroom fixtures

Minimalize touch, maximize security

- Loft design with bold lines
- Devices created for public facilities

#### **Loft design with bold lines** Ideal for shared spaces where safety matters. Hygiene is guaranteed with a matte, antibacterial coating.