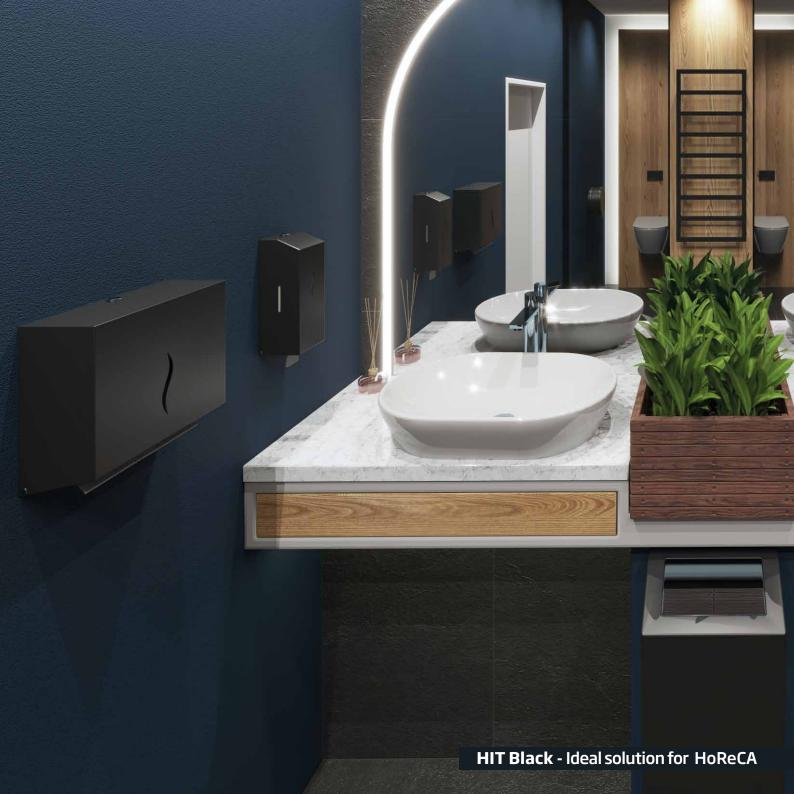

#### Black touchless Bathroom fixtures

Minimalize touch, maximize security

- Loft design with bold lines
- Devices created for public facilities

#### **Loft design with bold lines** Ideal for shared spaces where safety matters. Hygiene is guaranteed with a matte, antibacterial coating.