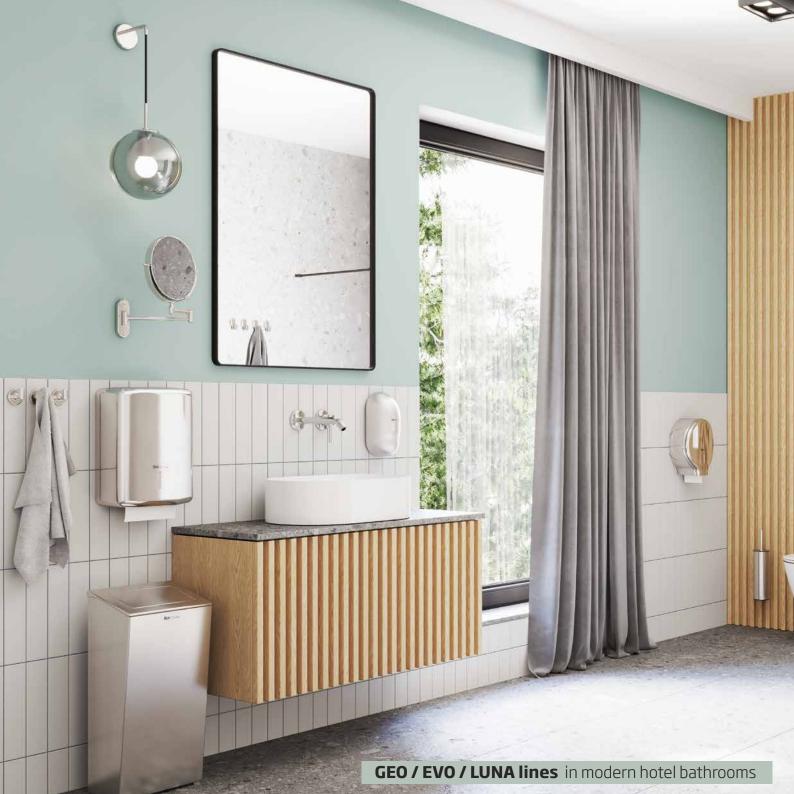

#### Black touchless Bathroom fixtures

Minimalize touch, maximize security

- Loft design with bold lines
- Devices created for public facilities

#### **Loft design with bold lines** Ideal for shared spaces where safety matters. Hygiene is guaranteed with a matte, antibacterial coating.