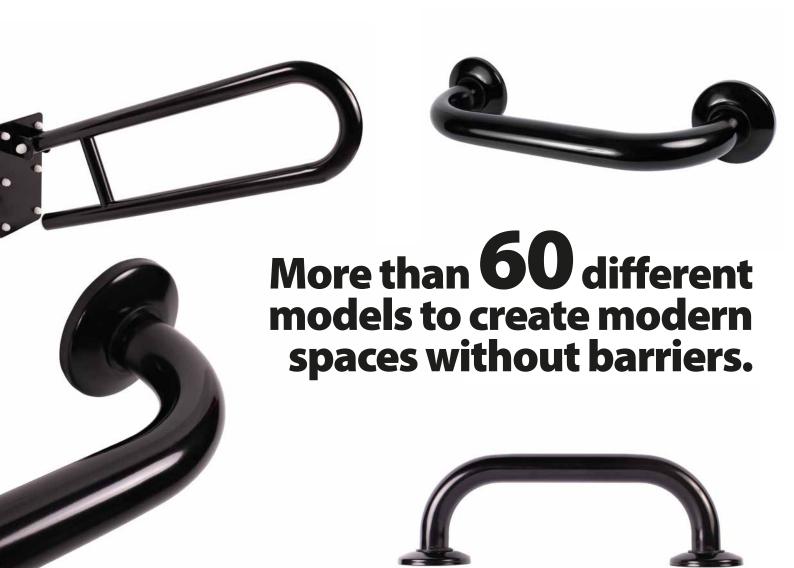

### Can vandal-proof equipment be beautiful?

Steel in matte black will perfectly highlight the character of a loft hotel or the minimalist space of a stylish restaurant.

Black, white, steel, matte, polished, 30, 40, 50, 60, 80 cm, straight, arched, tilted, angled, three-legged, for bathrooms.