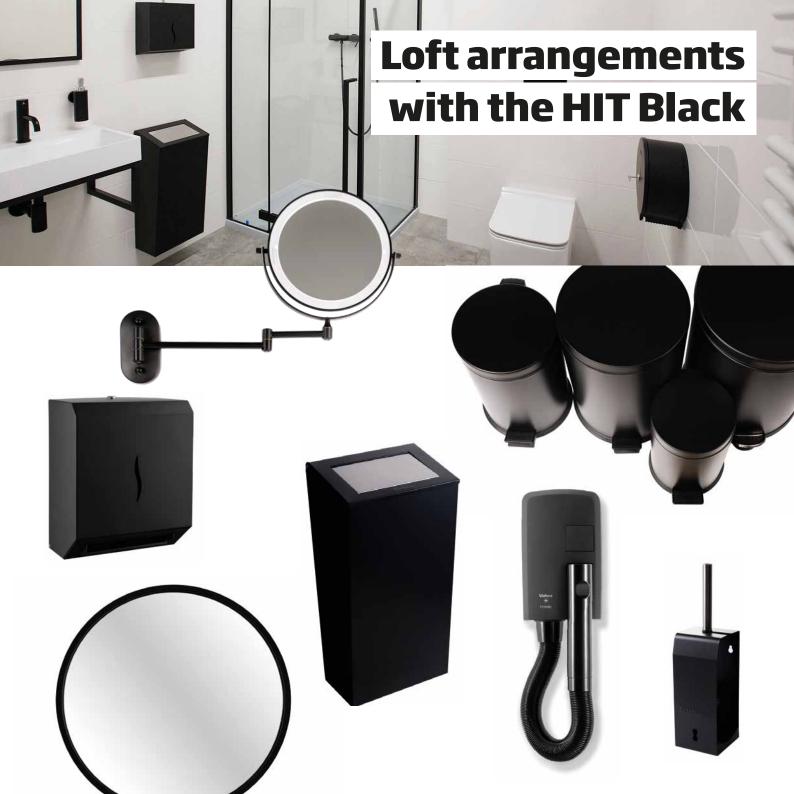

# faneco

HYGIENIC SOLUTIONS & DESIGN

news • trends • inspirations

bathroom equipment for business

to make it nice:)

Complex hygienic solutions for public facilities

**Black Collection** - functionality, safety, loft design

## We assist in creating beautiful and functional spaces in public buildings.

To accompany is more than to produce, it is to listen to the needs.

That is why we are expanding our offerings and support for our partners each year. This year, in addition to a complete range of equipment in black matte, you will also find a **new generation of dryers**, a **complete novelty - consumables and black vandal-proof sanitary equipment**.

### Can vandal-proof equipment be beautiful?

Steel in matte black will perfectly highlight the character of a loft hotel or the minimalist space of a stylish restaurant.

Black, white, steel, matte, polished, 30, 40, 50, 60, 80 cm, straight, arched, tilted, angled, three-legged, for bathrooms.