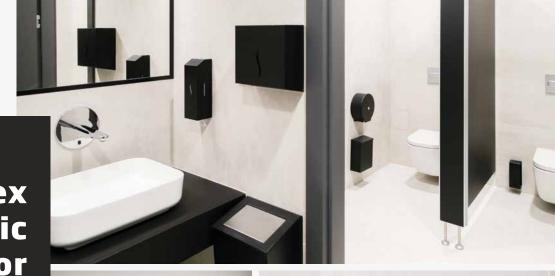

#### Black touchless Bathroom fixtures

Minimalize touch, maximize security

- Loft design with bold lines
- Devices created for public facilities

#### **Loft design with bold lines** Ideal for shared spaces where safety matters. Hygiene is guaranteed with a matte, antibacterial coating.