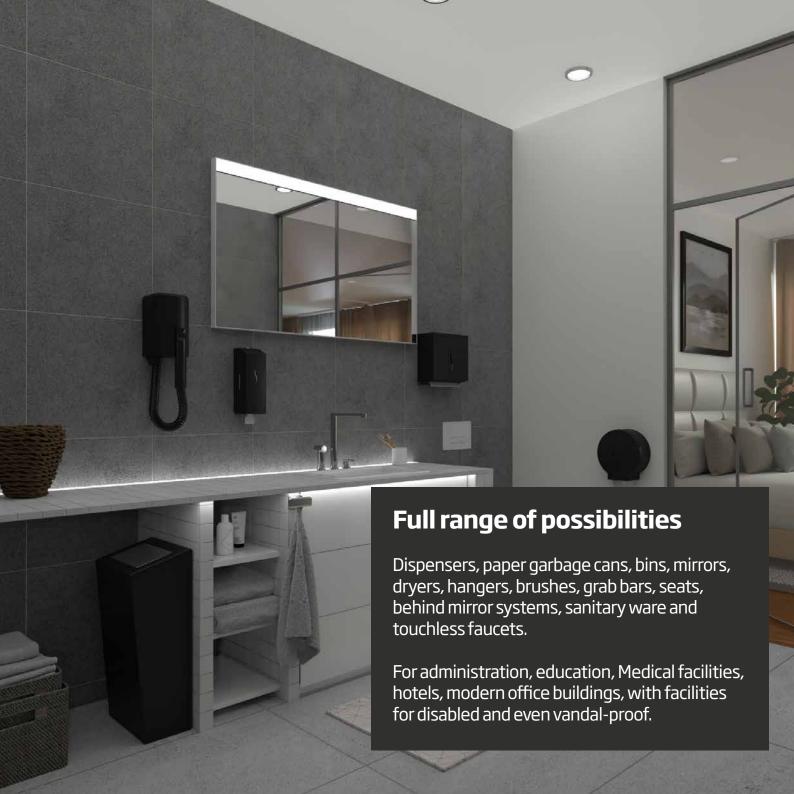

## We assist in creating beautiful and functional spaces in public buildings.

To accompany is more than to produce, it is to listen to the needs.

That is why we are expanding our offerings and support for our partners each year. This year, in addition to a complete range of equipment in black matte, you will also find a **new generation of dryers**, a **complete novelty - consumables and black vandal-proof sanitary equipment**.

### Can vandal-proof equipment be beautiful?

Steel in matte black will perfectly highlight the character of a loft hotel or the minimalist space of a stylish restaurant.

Black, white, steel, matte, polished, 30, 40, 50, 60, 80 cm, straight, arched, tilted, angled, three-legged, for bathrooms.