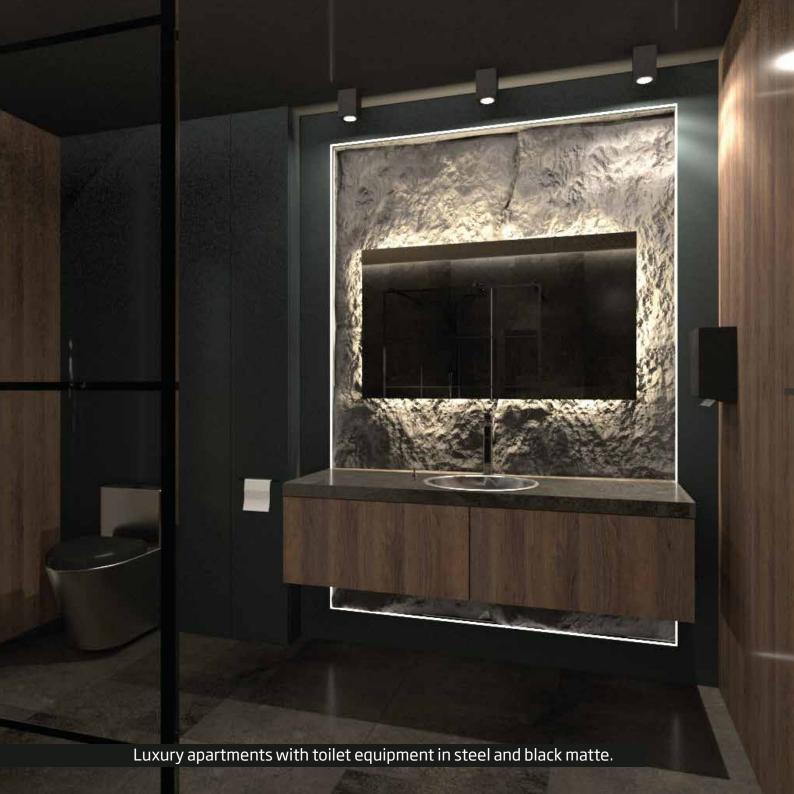

# faneco

HYGIENIC SOLUTIONS & DESIGN

news • trends • inspirations

bathroom equipment for business

to make it nice:)

Complex hygienic solutions for public facilities

**Black Collection** - functionality, safety, loft design

### Can vandal-proof equipment be beautiful?

Steel in matte black will perfectly highlight the character of a loft hotel or the minimalist space of a stylish restaurant.

Black, white, steel, matte, polished, 30, 40, 50, 60, 80 cm, straight, arched, tilted, angled, three-legged, for bathrooms.