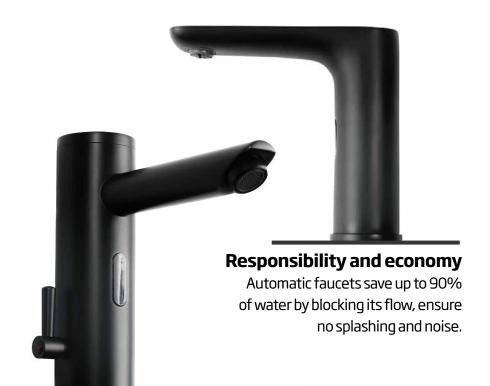

#### Black touchless Bathroom fixtures

Minimalize touch, maximize security

- Loft design with bold lines
- Devices created for public facilities

#### **Loft design with bold lines** Ideal for shared spaces where safety matters. Hygiene is guaranteed with a matte, antibacterial coating.