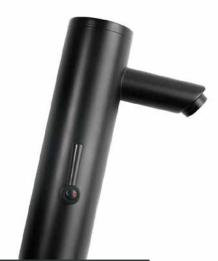

#### Black touchless Bathroom fixtures

Minimalize touch, maximize security

- Loft design with bold lines
- Devices created for public facilities

#### **Loft design with bold lines** Ideal for shared spaces where safety matters. Hygiene is guaranteed with a matte, antibacterial coating.