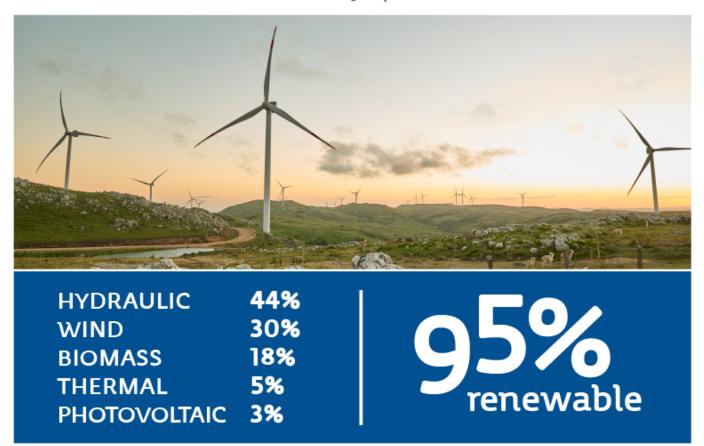

### At the forefront of sustainability

## #2 IN THE WORLD Clean Energy

REN21 2019 Report

Source: National Energy Balance, average 2016-2021.

+80%

Livestock production based on natural pastures

43%

of native forest and growing

LAWS: