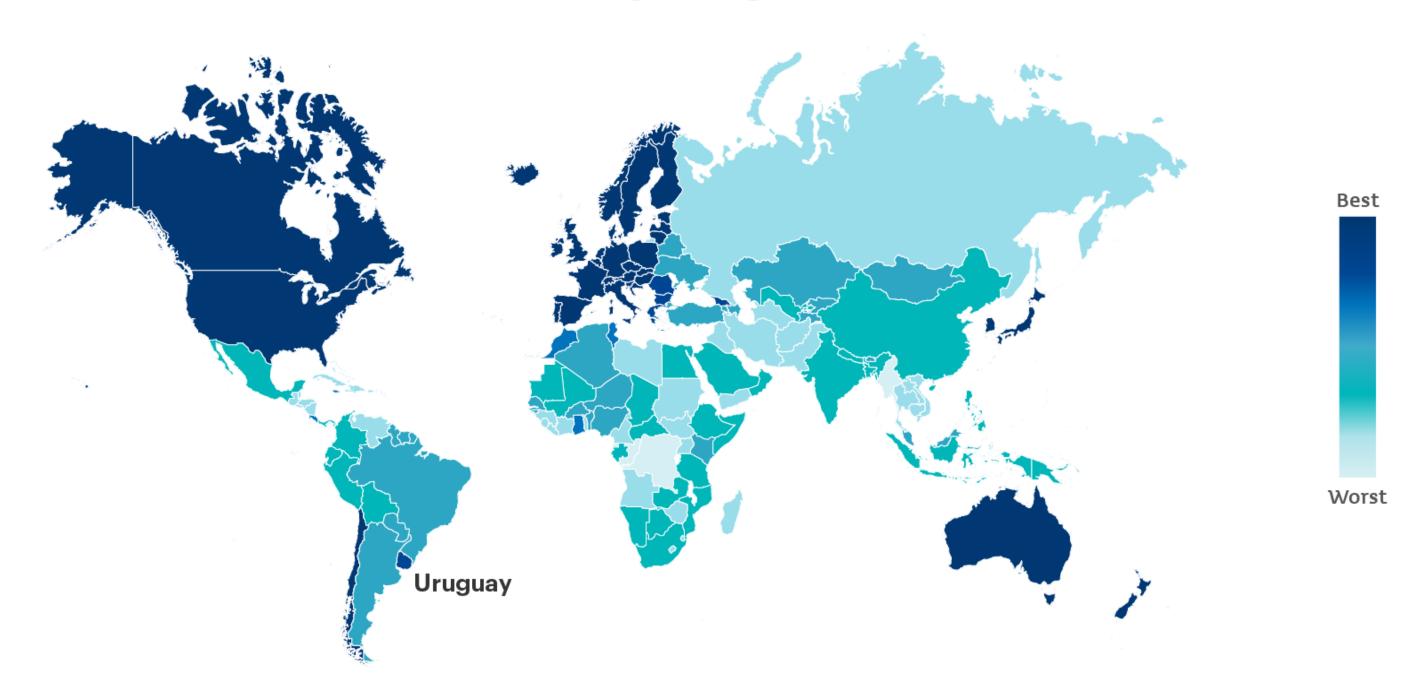

## #2 IN THE WORLD Clean Energy

REN21 2019 Report

Source: National Energy Balance, average 2016-2021.

+80%

Livestock production based on natural pastures

43%

of native forest and growing

LAWS: