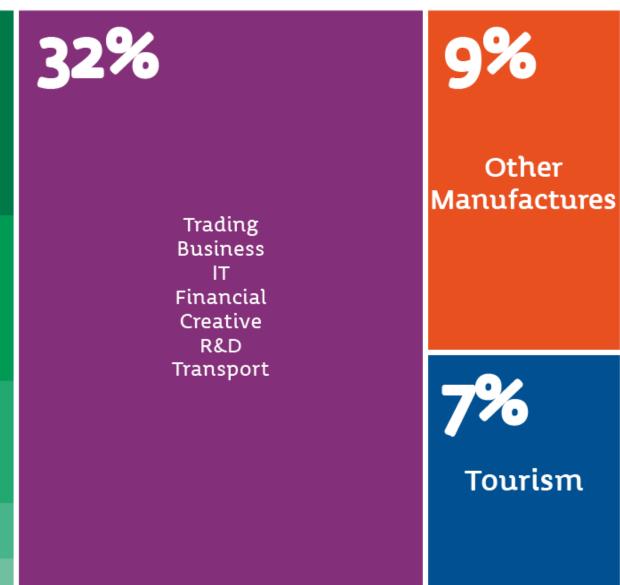

### Innovation ecosystem

50% of turnover comes from exports

**+70%** U.S. clients

+45% IT products

Wide range of Universities, top research groups and industry integration programs

Strong and agile network of support institutions